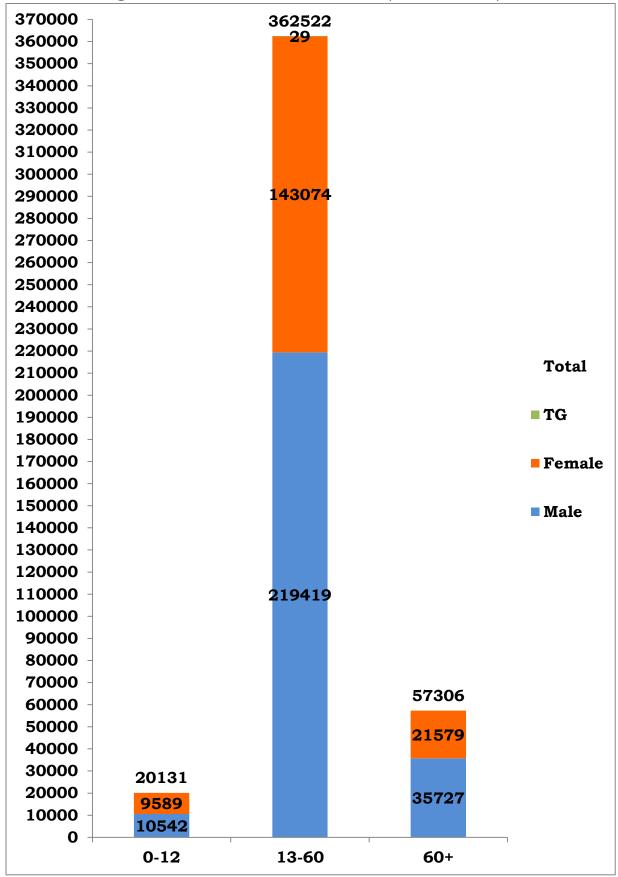

District wise abstract of COVID-19 positive cases\* (02/09/2020)

\*Note: Figures are reconciled to the respective districts based on detailed epidemiological investigation

Age and Sex distribution till date (02/09/2020)