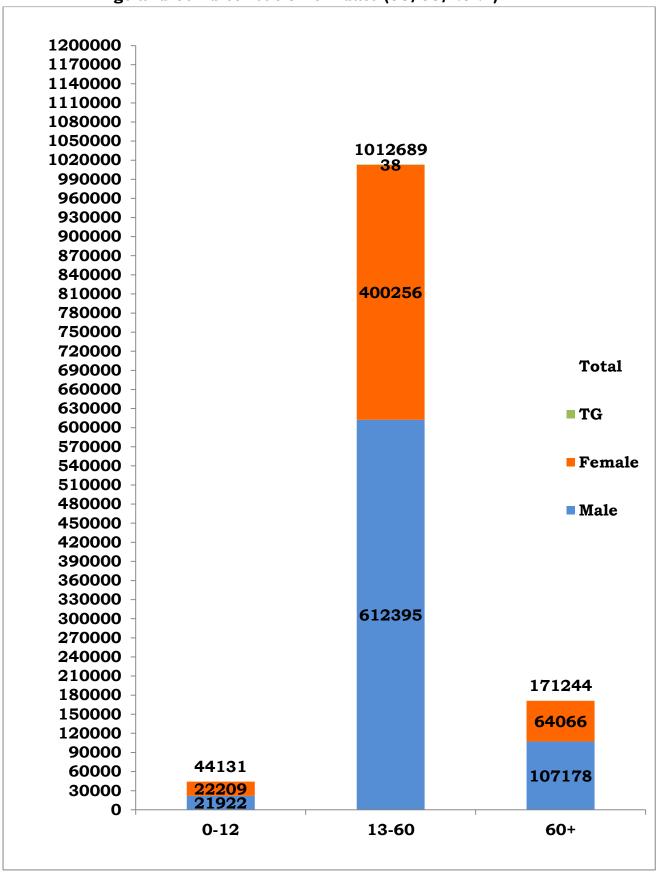

#### Age and Sex distribution till date (03/05/2021)

Tamil Nadu COVID 19 - District Wise Case Details\* (03/05/2021)

| 2 Cheres 3 Cheres 4 Coince 5 Cud 6 Dha 7 Dino 8 Eroc 9 Kalla 10 Kand 11 Kand 11 Kand 12 Kard 13 Kris 14 Mad 15 Naga 16 Nam 17 Nilgi 18 Pera 19 Pud 20 Ram 21 Ram 22 Sale 23 Siva 24 Tenl 25 Than 26 Then 27 Thir 28 Thir 29 Thir 30 Thir 31 Thoo 32 Tiru 33 Tiru 34 Tricl 35 Vello 36 Villu 37 Viru 38 Airp (Inter                                                                                                                    | amm Nadu COVID 19 -             | District wise           | case Details | (03/03/2021)    |        |  |
|---------------------------------------------------------------------------------------------------------------------------------------------------------------------------------------------------------------------------------------------------------------------------------------------------------------------------------------------------------------------------------------------------------------------------------------|---------------------------------|-------------------------|--------------|-----------------|--------|--|
| 2 Ches 3 Ches 4 Coin 5 Cud 6 Dha 7 Dino 8 Eroc 9 Kalla 10 Kan 11 Kan 12 Kan 13 Kris 14 Mad 15 Naga 16 Nam 17 Nilgi 18 Pera 19 Pud 20 Ram 21 Ram 22 Sale 23 Siva 24 Tenl 25 Than 26 Then 27 Thir 28 Thir 29 Thir 30 Thir 31 Thoo 32 Tiru 33 Tiru 34 Tricl 35 Vello 36 Villu 37 Viru 38 Airp (Inter                                                                                                                                     | District                        | Total Positive<br>Cases | Discharged   | Active<br>Cases | Death  |  |
| 3 Chere   4 Coin   5 Cud   6 Dha   7 Dino   8 Eroo   9 Kalla   10 Kan   11 Kan   12 Kar   13 Kris   14 Mad   15 Naga   16 Nam   17 Nilgi   18 Pera   19 Puda   20 Ram   21 Ram   22 Sale   23 Siva   24 Tenl   25 Than   26 Then   27 Thir   28 Thir   29 Thir   30 Thir   31 Thoo   32 Tiru   33 Tiru   34 Trick   35 Vello   36 Villu   37 Viru   38 Airp   (Inter                                                                  | Ariyalur                        | 5736                    | 5354         | 329             | 53     |  |
| 4 Coin 5 Cud 6 Dha 7 Dino 8 Eroc 9 Kalla 10 Kan 11 Kan 12 Kan 13 Kris 14 Mad 15 Naga 16 Nam 17 Nilgi 18 Pera 19 Pud 20 Ram 21 Ram 21 Ram 22 Sale 23 Siva 24 Tenl 25 Than 26 Then 27 Thir 28 Thir 29 Thir 30 Thir 31 Thoo 32 Tiru 33 Tiru 34 Tricl 35 Vello 36 Villu 37 Viru 38 Airp (Inter                                                                                                                                            | Chengalpattu                    | 84638                   | 74405        | 9257            | 976    |  |
| 5 Cud 6 Dha 7 Dino 8 Eroc 9 Kalla 10 Kan 11 Kan 12 Kar 13 Kris 14 Mad 15 Naga 16 Nam 17 Nilgi 18 Pera 19 Pud 20 Ram 21 Ran 22 Sale 23 Siva 24 Tenl 25 Than 26 Then 27 Thir 28 Thir 29 Thir 30 Thir 31 Thoo 32 Tiru 33 Tiru 34 Tricl 35 Vello 36 Villu 37 Viru 38 Airp (Inter                                                                                                                                                          | Chennai                         | 352260                  | 314617       | 32785           | 4858   |  |
| 6 Dha 7 Ding 8 Eroc 9 Kalla 10 Kang 11 Kang 12 Karu 13 Kris 14 Mad 15 Naga 16 Nam 17 Nilgi 18 Pera 19 Puda 20 Ram 21 Ram 22 Sale 23 Siva 24 Tenl 25 Than 26 Then 27 Thir 28 Thir 29 Thir 30 Thir 31 Thoo 32 Tiru 33 Tiru 34 Tricl 35 Vello 36 Villu 37 Viru 38 Airp (Inter                                                                                                                                                            | Coimbatore                      | 82689                   | 73772        | 8188            | 729    |  |
| 7 Dino 8 Eroc 9 Kalla 10 Kan 11 Kan 11 Kan 12 Kar 13 Kris 14 Mad 15 Naga 16 Nam 17 Nilgi 18 Pera 19 Pud 20 Ram 21 Ram 22 Sale 23 Siva 24 Tenl 25 Than 26 Then 27 Thir 28 Thir 29 Thir 30 Thir 31 Thoo 32 Tiru 33 Tiru 34 Tricl 35 Vello 36 Villu 37 Viru 38 Airp (Inter                                                                                                                                                               | Cuddalore                       | 31225                   | 28935        | 1961            | 329    |  |
| 8 Eroc 9 Kalla 10 Kan 11 Kan 12 Kar 13 Kris 14 Mad 15 Naga 16 Nam 17 Nilgi 18 Pera 19 Pud 20 Ram 21 Ram 21 Ram 22 Sale 23 Siva 24 Tenl 25 Than 26 Then 27 Thir 28 Thir 29 Thir 30 Thir 31 Thoo 32 Tiru 33 Tiru 34 Tricl 35 Vello 36 Villu 37 Viru 38 Airp (Inter                                                                                                                                                                      | Dharmapuri                      | 10009                   | 8669         | 1273            | 67     |  |
| 9 Kalla 10 Kan 11 Kan 11 Kan 12 Kar 13 Kris 14 Mad 15 Naga 16 Nam 17 Nilgi 18 Pera 19 Pud 20 Ram 21 Ran 22 Sale 23 Siva 24 Tenl 25 Than 26 Then 27 Thir 28 Thir 29 Thir 30 Thir 31 Thoo 32 Tiru 33 Tiru 34 Tricl 35 Vello 36 Villu 37 Viru 38 Airp (Inter                                                                                                                                                                             | Dindigul                        | 16481                   | 14663        | 1603            | 215    |  |
| 10 Kand 11 Kand 11 Kand 12 Kand 13 Kris 14 Mad 15 Naga 16 Nam 17 Nilgi 18 Pera 19 Pud 20 Ram 21 Ram 21 Ram 22 Sale 23 Siva 24 Tent 25 That 26 Ther 27 Thir 28 Thir 29 Thir 30 Thir 31 Thoc 32 Tiru 33 Tiru 34 Tricl 35 Vello 36 Villu 37 Viru 38 Airp (Inter                                                                                                                                                                          | Erode                           | 22817                   | 19231        | 3419            | 167    |  |
| 11 Kang 12 Karu 13 Krisi 14 Mad 15 Naga 16 Nam 17 Nilgi 18 Pera 19 Pud 20 Ram 21 Ram 22 Sale 23 Siva 24 Tenl 25 Than 26 Then 27 Thir 28 Thir 29 Thir 30 Thir 31 Thoo 32 Tiru 33 Tiru 34 Tricl 35 Vello 36 Villu 37 Viru 38 Airp (Inter                                                                                                                                                                                                | Kallakurichi                    | 12898                   | 12060        | 725             | 113    |  |
| 12 Karu 13 Kris 14 Mad 15 Naga 16 Nam 17 Nilgi 18 Pera 19 Pud 20 Ram 21 Ram 22 Sale 23 Siva 24 Tenl 25 Than 26 Then 27 Thir 28 Thir 29 Thir 30 Thir 31 Thoo 32 Tiru 33 Tiru 34 Tricl 35 Vello 36 Villu 37 Viru 38 Airp (Inter                                                                                                                                                                                                         | Kancheepuram                    | 39615                   | 36025        | 3026            | 564    |  |
| 13 Krisi 14 Mad 15 Naga 16 Nam 17 Nilgi 18 Pera 19 Pud 20 Ram 21 Ram 21 Ram 22 Sale 23 Siva 24 Tend 25 Than 26 Ther 27 Thir 28 Thir 30 Thir 31 Thoo 32 Tiru 33 Tiru 34 Tricl 35 Vello 36 Villu 37 Viru 38 Airp (Inter                                                                                                                                                                                                                 | Kanyakumari                     | 22598                   | 20449        | 1832            | 317    |  |
| 14     Mad       15     Nag       16     Nam       17     Nilgi       18     Pera       19     Pud       20     Ram       21     Ram       22     Sale       23     Siva       24     Tenl       25     Thar       26     Ther       27     Thir       30     Thir       31     Thoo       32     Tiru       33     Tiru       34     Tricl       35     Vello       36     Villu       37     Viru       38     Airp       (Interest | Karur                           | 8217                    | 6977         | 1181            | 59     |  |
| 14     Mad       15     Nag       16     Nam       17     Nilgi       18     Pera       19     Pud       20     Ram       21     Ram       22     Sale       23     Siva       24     Tenl       25     Thar       26     Ther       27     Thir       30     Thir       31     Thoo       32     Tiru       33     Tiru       34     Tricl       35     Vello       36     Villu       37     Viru       38     Airp       (Interest | Krishnagiri                     | 15892                   | 12642        | 3118            | 132    |  |
| 16 Nam 17 Nilgi 18 Pera 19 Pudi 20 Ram 21 Ram 21 Ram 22 Sale 23 Siva 24 Tend 25 Than 26 Then 27 Thir 28 Thir 30 Thir 31 Thoo 32 Tiru 33 Tiru 34 Tricl 35 Vello 36 Villu 37 Viru 38 Airp (Inter                                                                                                                                                                                                                                        | Madurai                         | 32883                   | 27899        | 4444            | 540    |  |
| 17 Nilgi 18 Pera 19 Pudi 20 Ram 21 Ran 21 Sale 23 Siva 24 Tenl 25 Than 26 Then 27 Thir 28 Thir 30 Thir 31 Thoo 32 Tiru 33 Tiru 34 Tricl 35 Vello 36 Villu 37 Viru 38 Airp (Inter                                                                                                                                                                                                                                                      | Nagapattinam                    | 14055                   | 12212        | 1669            | 174    |  |
| 18 Pera 19 Pud 20 Ram 21 Ram 21 Ram 22 Sale 23 Siva 24 Tenl 25 Than 26 Then 27 Thir 28 Thir 30 Thir 31 Thoo 32 Tiru 33 Tiru 34 Tricl 35 Vello 36 Villu 37 Viru 38 Airp (Inter                                                                                                                                                                                                                                                         | Namakkal                        | 16903                   | 14763        | 2015            | 125    |  |
| 19 Pudi<br>20 Ram<br>21 Ram<br>22 Sale<br>23 Siva<br>24 Tenl<br>25 Than<br>26 Then<br>27 Thir<br>28 Thir<br>30 Thir<br>31 Thoo<br>32 Tiru<br>33 Tiru<br>34 Tricl<br>35 Vello<br>36 Villu<br>37 Viru                                                                                                                                                                                                                                   | Nilgiris                        | 10101                   | 9623         | 427             | 51     |  |
| 20 Ram 21 Ram 22 Sale 23 Siva 24 Tenl 25 Than 26 Then 27 Thir 28 Thir 30 Thir 31 Thoo 32 Tiru 33 Tiru 34 Tricl 35 Vello 36 Villu 37 Viru 38 Airp (Inter                                                                                                                                                                                                                                                                               | Perambalur                      | 2741                    | 2491         | 222             | 28     |  |
| 21 Ran: 22 Sale 23 Siva 24 Tenl 25 Than 26 Then 27 Thir 28 Thir 30 Thir 31 Thoo 32 Tiru 33 Tiru 34 Tricl 35 Vello 36 Villu 37 Viru 38 Airp (Inter                                                                                                                                                                                                                                                                                     | Pudukottai                      | 14156                   | 13139        | 854             | 163    |  |
| 22 Sale 23 Siva 24 Tenl 25 Than 26 Then 27 Thir 28 Thir 30 Thir 31 Thoo 32 Tiru 33 Tiru 34 Tricl 35 Vello 36 Villu 37 Viru 38 Airp (Inte                                                                                                                                                                                                                                                                                              | Ramanathapuram                  | 8996                    | 7623         | 1227            | 146    |  |
| 23 Siva 24 Tenl 25 Than 26 Then 27 Thir 28 Thir 29 Thir 30 Thir 31 Thoo 32 Tiru 33 Tiru 34 Tricl 35 Vello 36 Villu 37 Viru 38 Airp (Inter                                                                                                                                                                                                                                                                                             | Ranipet                         | 21727                   | 19144        | 2364            | 219    |  |
| 24 Tenl 25 Than 26 Then 27 Thir 28 Thir 29 Thir 30 Thir 31 Thoo 32 Tiru 33 Tiru 34 Tricl 35 Vello 36 Villu 37 Viru 38 Airp (Inter                                                                                                                                                                                                                                                                                                     | Salem                           | 43167                   | 38980        | 3638            | 549    |  |
| 24 Tenl 25 Than 26 Then 27 Thir 28 Thir 29 Thir 30 Thir 31 Thoo 32 Tiru 33 Tiru 34 Tricl 35 Vello 36 Villu 37 Viru 38 Airp (Inter                                                                                                                                                                                                                                                                                                     | Sivagangai                      | 8928                    | 8058         | 734             | 136    |  |
| 26 Then 27 Thir 28 Thir 29 Thir 30 Thir 31 Thoo 32 Tiru 33 Tiru 34 Tricl 35 Vello 36 Villu 37 Viru 38 Airp (Inter                                                                                                                                                                                                                                                                                                                     | Tenkasi                         | 12392                   | 11000        | 1208            | 184    |  |
| 26 Then 27 Thir 28 Thir 29 Thir 30 Thir 31 Thoo 32 Tiru 33 Tiru 34 Tricl 35 Vello 36 Villu 37 Viru 38 Airp (Inter                                                                                                                                                                                                                                                                                                                     | Thanjavur                       | 26609                   | 24109        | 2191            | 309    |  |
| 28 Thir 29 Thir 30 Thir 31 Thoo 32 Tiru 33 Tiru 34 Tricl 35 Vello 36 Villu 37 Viru 38 Airp (Inter                                                                                                                                                                                                                                                                                                                                     | Theni                           | 21202                   | 18963        | 2022            | 217    |  |
| 28 Thir 29 Thir 30 Thir 31 Thoo 32 Tiru 33 Tiru 34 Tricl 35 Vello 36 Villu 37 Viru 38 Airp (Inte                                                                                                                                                                                                                                                                                                                                      | Thirupathur                     | 10478                   | 9266         | 1060            | 152    |  |
| 30 Thir<br>31 Thoo<br>32 Tiru<br>33 Tiru<br>34 Tricl<br>35 Vello<br>36 Villu<br>37 Viru<br>38 Airp<br>(Inte                                                                                                                                                                                                                                                                                                                           | Thiruvallur                     | 62504                   | 55712        | 5973            | 819    |  |
| 31 Thoo 32 Tiru 33 Tiru 34 Tricl 35 Vello 36 Villu 37 Viru 38 Airp (Inte                                                                                                                                                                                                                                                                                                                                                              | Thiruvannamalai                 | 24421                   | 22628        | 1486            | 307    |  |
| 31 Thoo 32 Tiru 33 Tiru 34 Tricl 35 Vello 36 Villu 37 Viru 38 Airp (Inte                                                                                                                                                                                                                                                                                                                                                              | Thiruvarur                      | 15774                   | 14427        | 1222            | 125    |  |
| 33 Tiru 34 Tricl 35 Vello 36 Villu 37 Viru 38 Airp (Inte                                                                                                                                                                                                                                                                                                                                                                              | Thoothukudi                     | 25437                   | 21267        | 4013            | 157    |  |
| <ul> <li>34 Tricl</li> <li>35 Vello</li> <li>36 Villo</li> <li>37 Viru</li> <li>38 Airp (Interpretation)</li> </ul>                                                                                                                                                                                                                                                                                                                   | Tirunelveli                     | 26405                   | 21516        | 4641            | 248    |  |
| 35 Vello<br>36 Villu<br>37 Viru<br>38 Airp<br>(Inte                                                                                                                                                                                                                                                                                                                                                                                   | Tiruppur                        | 27716                   | 24374        | 3100            | 242    |  |
| 36 Villu<br>37 Viru<br>38 Airp<br>(Inte                                                                                                                                                                                                                                                                                                                                                                                               | Trichy                          | 25065                   | 21389        | 3448            | 228    |  |
| 37 Viru<br>38 Airp<br>(Inte                                                                                                                                                                                                                                                                                                                                                                                                           | Vellore                         | 28061                   | 25090        | 2573            | 398    |  |
| 38 Airp                                                                                                                                                                                                                                                                                                                                                                                                                               | Villupuram                      | 20038                   | 17579        | 2334            | 125    |  |
| 38 Airp                                                                                                                                                                                                                                                                                                                                                                                                                               | Virudhunagar                    | 20727                   | 18792        | 1690            | 245    |  |
| 38 (Inte                                                                                                                                                                                                                                                                                                                                                                                                                              | Airport Surveillance            | 1001                    | 007          |                 |        |  |
| \ \dagger                                                                                                                                                                                                                                                                                                                                                                                                                             | (International)                 | 1001                    | 997          | 3               | 1      |  |
| 30 1 -                                                                                                                                                                                                                                                                                                                                                                                                                                | Airport Surveillance (Domestic) | 1074                    | 1070         | 3               | 1      |  |
|                                                                                                                                                                                                                                                                                                                                                                                                                                       | Railway Surveillance            | 428                     | 428          | 0               | 0      |  |
| <u> </u>                                                                                                                                                                                                                                                                                                                                                                                                                              | Grand Total                     | 12,28,064               | 10,90,338    | 1,23,258        | 14,468 |  |