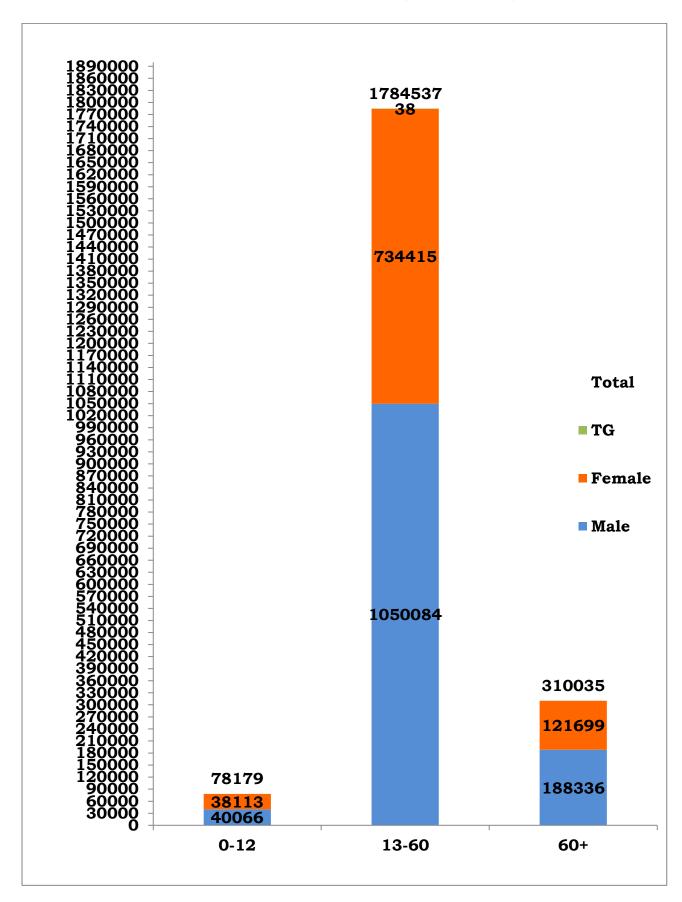

| (International)                    |            |                | 1001                      | Ŭ          | 1001       |  |
| 39                                | Airport Surveillance<br>(Domestic) | 0          | 0              | 1075                      | 0          | 1075       |  |
| 40                                | Railway Surveillance               | 0          | 0              | 428                       | 0          | 428        |  |
|                                   | Grand Total                        | 21,39,862  | 24,400         | 8,484                     | 5          | 21,72,751  |  |

# District wise abstract of COVID-19 positive cases\* (03/06/2021)

\*Note: Figures are reconciled to the respective districts based on detailed epidemiological investigation.



24\*7 Control Room: 044-29510400, 044-29510500, 9444340496, 8754448477 District Control Room – 1077. Toll Free Number – 1800 1205 55550 www.stopcorona.tn.gov.in

| 10        |                                    | Distilet wise           |            | (03/00/2        |        |
|-----------|------------------------------------|-------------------------|------------|-----------------|--------|
| S1.<br>No | District                           | Total Positive<br>Cases | Discharged | Active<br>Cases | Death  |
| 1         | Ariyalur                           | 12075                   | 9680       | 2262            | 133    |
| 2         | Chengalpattu                       | 143730                  | 133191     | 8566            | 1973   |
| 3         | Chennai                            |