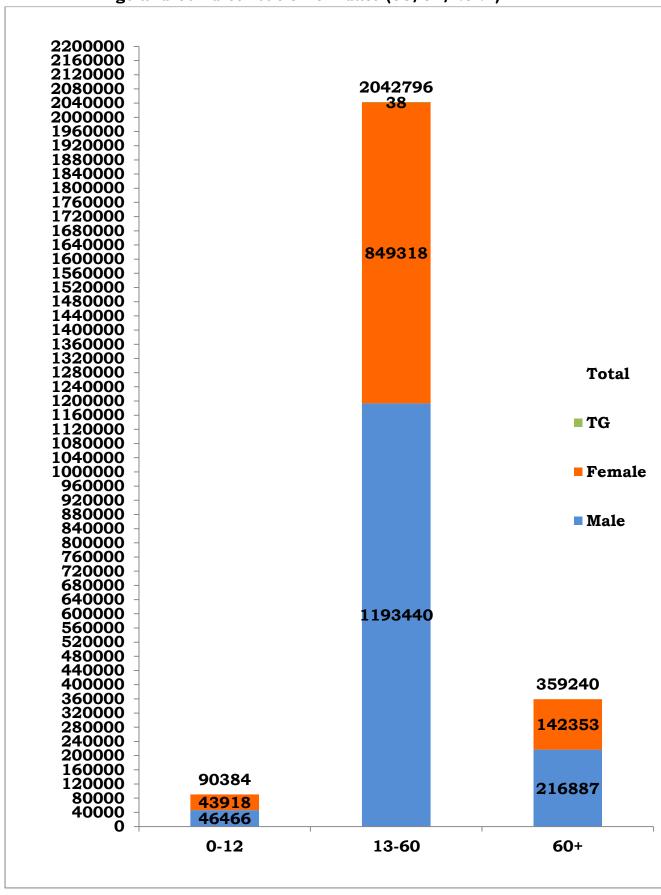

### Age and Sex distribution till date (03/07/2021)

Tamil Nadu COVID 19 - District Wise Case Details\* (03/07/2021)

| 1<br>2<br>3<br>4<br>5<br>6 | Ariyalur Chengalpattu Chennai Coimbatore | 15019<br>157468<br>533224 | 14346<br>153431 | 457    | 216    |
|----------------------------|------------------------------------------|---------------------------|-----------------|--------|--------|
| 3<br>4<br>5<br>6           | Chennai<br>Coimbatore                    |                           | 152/21          |        | 410    |
| 4<br>5<br>6                | Coimbatore                               | E22004                    | 100401          | 1671   | 2366   |
| 5<br>6                     |                                          | 333224                    | 522561          | 2446   | 8217   |
| 6                          | 0 111                                    | 220969                    | 215910          | 2996   | 2063   |
|                            | Cuddalore                                | 58275                     | 56570           | 938    | 767    |
| 7                          | Dharmapuri                               | 24796                     | 23687           | 901    | 208    |
| 1                          | Dindigul                                 | 31714                     | 30748           | 367    | 599    |
| 8                          | Erode                                    | 90469                     | 85606           | 4260   | 603    |
| 9                          | Kallakurichi                             | 27383                     | 26195           | 994    | 194    |
| 10                         | Kancheepuram                             | 70472                     | 68606           | 685    | 1181   |
| 11                         | Kanyakumari                              | 59172                     | 57564           | 615    | 993    |
| 12                         | Karur                                    | 22175                     | 21475           | 356    | 344    |
| 13                         | Krishnagiri                              | 40174                     | 38943           | 923    | 308    |
| 14                         | Madurai                                  | 72537                     | 70684           | 734    | 1119   |
| 15                         | Mayiladuthurai                           | 20250                     | 19726           | 271    | 253    |
| 16                         | Nagapattinam                             | 17894                     | 17341           | 281    | 272    |
| 17                         | Namakkal                                 | 45068                     | 43174           | 1474   | 420    |
| 18                         | Nilgiris                                 | 28604                     | 27645           | 795    | 164    |
| 19                         | Perambalur                               | 11140                     | 10670           | 268    | 202    |
| 20                         | Pudukottai                               | 27188                     | 26239           | 620    | 329    |
| 21                         | Ramanathapuram                           | 19690                     | 19147           | 207    | 336    |
| 22                         | Ranipet                                  | 41079                     | 39727           | 627    | 725    |
| 23                         | Salem                                    | 88883                     | 85913           | 1490   | 1480   |
| 24                         | Sivagangai                               | 17870                     | 17097           | 581    | 192    |
| 25                         | Tenkasi                                  | 26474                     | 25715           | 291    | 468    |
| 26                         | Thanjavur                                | 64253                     | 61478           | 1988   | 787    |
| 27                         | Theni                                    | 42469                     | 41539           | 436    | 494    |
| 28                         | Thirupathur                              | 27638                     | 26827           | 233    | 578    |
| 29                         | Thiruvallur                              | 111336                    | 108701          | 922    | 1713   |
| 30                         | Thiruvannamalai                          | 49861                     | 48048           | 1209   | 604    |
| 31                         | Thiruvarur                               | 36990                     | 36124           | 528    | 338    |
| 32                         | Thoothukudi                              | 54468                     | 53658           | 431    | 379    |
| 33                         | Tirunelveli                              | 47283                     | 46539           | 332    | 412    |
| 34                         | Tiruppur                                 | 83354                     | 80940           | 1645   | 769    |
| 35                         | Trichy                                   | 69830                     | 67575           | 1337   | 918    |
| 36                         | Vellore                                  | 47043                     | 45470           | 517    | 1056   |
| 37                         | Villupuram                               | 42672                     | 41821           | 519    | 332    |
| 38                         | Virudhunagar                             | 44727                     | 43662           | 533    | 532    |
| 20                         | Airport Surveillance                     |                           |                 | 2      |        |
| 39                         | (International)                          | 1006                      | 1002            | 3      | 1      |
| 40                         | Airport Surveillance (Domestic)          | 1075                      | 1074            | 0      | 1      |
| 41                         | Railway Surveillance                     | 428                       | 428             | 0      | 0      |
|                            | Grand Total                              | 24,92,420                 | 24,23,606       | 35,881 | 32,933 |