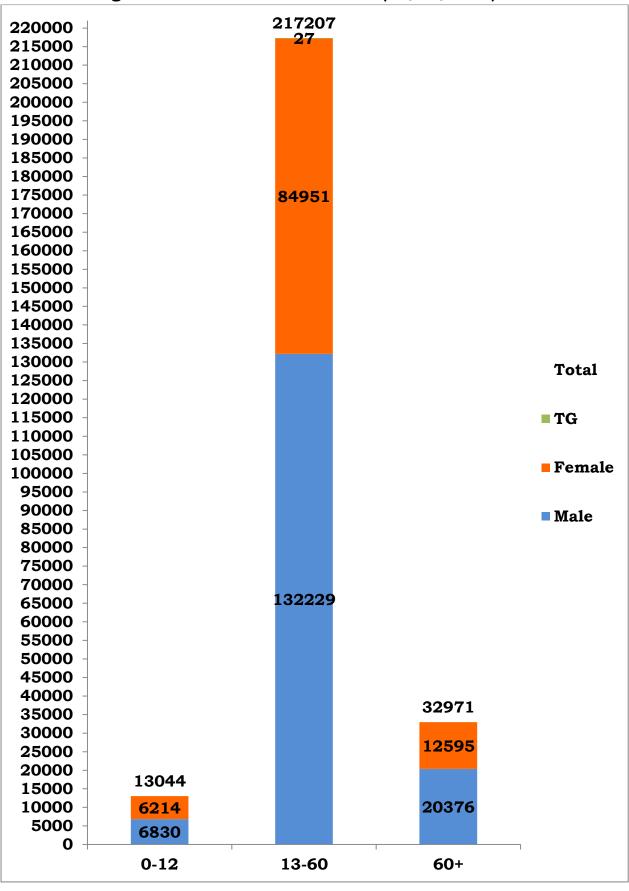

### Age and Sex distribution till date (03/08/2020)

Tamil Nadu COVID 19 - District Wise Case Details\* (03/08/2020)

| S1.<br>No | District                        | Total Positive<br>Cases | Discharged | Active<br>Cases | Death |
|-----------|---------------------------------|-------------------------|------------|-----------------|-------|
| 1         | Ariyalur                        | 1045                    | 849        | 189             | 7     |
| 2         | Chengalpattu                    | 15657                   | 12676      | 2719            | 262   |
| 3         | Chennai                         | 102985                  | 88826      | 11983           | 2176  |
| 4         | Coimbatore                      | 5458                    | 3685       | 1695            | 78    |
| 5         | Cuddalore                       | 3582                    | 2028       | 1520            | 34    |
| 6         | Dharmapuri                      | 789                     | 559        | 224             | 6     |
| 7         | Dindigul                        | 3066                    | 2481       | 529             | 56    |
| 8         | Erode                           | 767                     | 597        | 160             | 10    |
| 9         | Kallakurichi                    | 3906                    | 2903       | 977             | 26    |
| 10        | Kancheepuram                    | 10095                   | 6757       | 3216            | 122   |
| 11        | Kanyakumari                     | 5307                    | 3180       | 2075            | 52    |
| 12        | Karur                           | 579                     | 297        | 272             | 10    |
| 13        | Krishnagiri                     | 1170                    | 617        | 539             | 14    |
| 14        | Madurai                         | 11455                   | 8787       | 2411            | 257   |
| 15        | Nagapattinam                    | 817                     | 453        | 355             | 9     |
| 16        | Namakkal                        | 801                     | 443        | 351             | 7     |
| 17        | Nilgiris                        | 849                     | 700        | 147             | 2     |
| 18        | Perambalur                      | 543                     | 323        | 214             | 6     |
| 19        | Pudukottai                      | 2471                    | 1597       | 845             | 29    |
| 20        | Ramanathapuram                  | 3400                    | 2814       | 518             | 68    |
| 21        | Ranipet                         | 5852                    | 3945       | 1866            | 41    |
| 22        | Salem                           | 3868                    | 2686       | 1146            | 36    |
| 23        | Sivagangai                      | 2534                    | 2078       | 405             | 51    |
| 24        | Tenkasi                         | 2397                    | 1236       | 1129            | 32    |
| 25        | Thanjavur                       | 3154                    | 2147       | 976             | 31    |
| 26        | Theni                           | 5969                    | 3323       | 2578            | 68    |
| 27        | Thirupathur                     | 1278                    | 792        | 466             | 20    |
| 28        | Thiruvallur                     | 14750                   | 11083      | 3409            | 258   |
| 29        | Thiruvannamalai                 | 6660                    | 4269       | 2322            | 69    |
| 30        | Thiruvarur                      | 1799                    | 1398       | 392             | 9     |
| 31        | Thoothukudi                     | 7846                    | 5651       | 2137            | 58    |
| 32        | Tirunelveli                     | 5641                    | 3289       | 2297            | 55    |
| 33        | Tiruppur                        | 994                     | 617        | 363             | 14    |
| 34        | Trichy                          | 4517                    | 2944       | 1513            | 60    |
| 35        | Vellore                         | 6376                    | 5094       | 1217            | 65    |
| 36        | Villupuram                      | 4112                    | 3257       | 818             | 37    |
| 37        | Virudhunagar                    | 8843                    | 6336       | 2402            | 105   |
|           | Airport Surveillance            |                         |            |                 | _     |
| 38        | (International)                 | 842                     | 685        | 156             | 1     |
| 39        | Airport Surveillance (Domestic) | 623                     | 457        | 166             | 0     |
| 40        | Railway Surveillance            | 425                     | 424        | 1               | 0     |
|           | Grand Total                     | 2,63,222                | 2,02,283   | 56,698          | 4,241 |