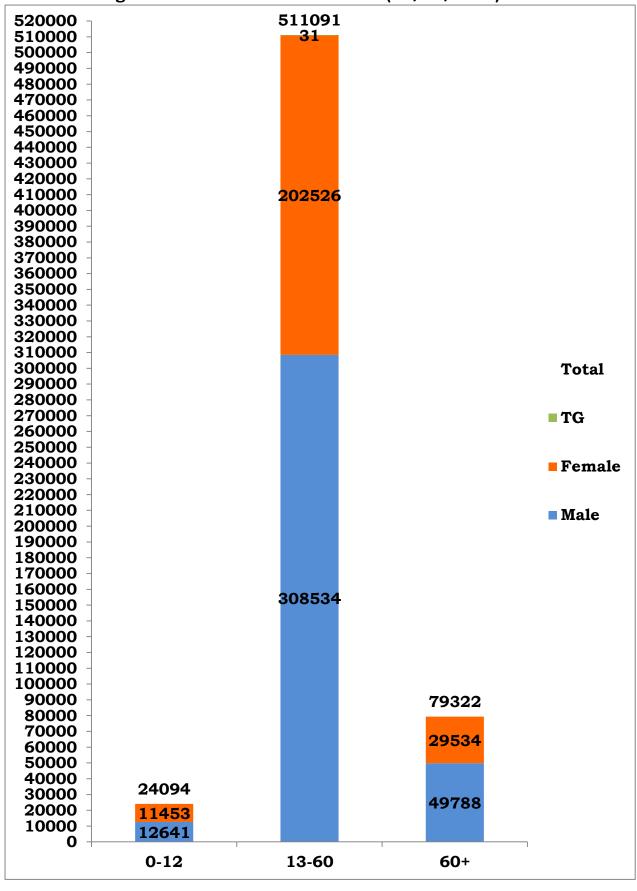

| s.no | COVID-19 STATISTICS                                                                  | DETAILS                                                             |
|------|--------------------------------------------------------------------------------------|---------------------------------------------------------------------|
| 1    | Number of active cases on date (Including isolation)                                 | 46,255                                                              |
|      | Number of persons tested positive today in Tamil<br>Nadu                             | 5,614                                                               |
| 2    | Passengers returned from other states by Domestic airport tested positive today      | Uttar Pradesh – 2<br>Kerala – 2<br>Karnataka – 1<br>West Bengal – 1 |
|      | Passengers returned from other states by road tested positive today                  | West Bengal – 1<br>Assam - 1                                        |
|      | Total                                                                                | 5,622                                                               |
| 3    | Total Number of persons tested positive till date                                    | 6,14,507                                                            |
| 4    | Total Number of samples tested by RT-PCR today/till date*                            | 87,311/<br>76,13,999 <sup>@</sup>                                   |
| 5    | Total Number of Persons tested by RT-PCR today/<br>till date                         | 85,446/<br>73,90,255                                                |
| 6    | No. of Male / Female / Transgender tested positive today                             | 3,417 / 2,205 / 0                                                   |
| 7    | No. of Male / Female / Transgender tested positive till date                         | 3,70,963/2,43,513/31                                                |
| 8    | Number of functioning COVID -19 testing facilities in Tamil Nadu                     | 189 (66 Govt+<br>123 <sup>\$</sup> Private)                         |
| 9    | Number of COVID-19 positive patients discharged following treatment today/ till date | 5,596/<br>5,58,534                                                  |
| 10   | Total number of deaths today/ till date                                              | 65 (24 Private & 41 Govt) /9,718                                    |

<sup>\*</sup>The district-wise active cases and discharges will vary with yesterday's bulletin due to cross notification.

District wise abstract of COVID-19 positive cases\* (03/10/2020)

|           | District wise                        | Indigeno           |                  | Importe            | <u>:</u>         |                          |
|-----------|--------------------------------------|--------------------|------------------|--------------------|------------------|--------------------------|
| S1.<br>No | District                             | Till<br>02.10.2020 | On<br>03.10.2020 | Till<br>02.10.2020 | On<br>03.10.2020 | Total cases<br>till Date |
| 1         | Ariyalur                             | 3793               | 38               | 20                 | 0                | 3851                     |
| 2         | Chengalpattu                         | 36345              | 395              | 5                  | 0                | 36745                    |
| 3         | Chennai                              | 170016             | 1364             | 35                 | 0                | 171415                   |
| 4         | Coimbatore                           | 33077              | 486              | 48                 | 0                | 33611                    |
| 5         | Cuddalore                            | 20251              | 145              | 202                | 0                | 20598                    |
| 6         | Dharmapuri                           | 3724               | 76               | 214                | 0                | 4014                     |
| 7         | Dindigul                             | 8854               | 38               | 77                 | 0                | 8969                     |
| 8         | Erode                                | 7026               | 144              | 94                 | 0                | 7264                     |
| 9         | Kallakurichi                         | 8900               | 35               | 404                | 0                | 9339                     |
| 10        | Kancheepuram                         | 22264              | 150              | 3                  | 0                | 22417                    |
| 11        | Kanyakumari                          | 12809              | 93               | 109                | 0                | 13011                    |
| 12        | Karur                                | 3126               | 40               | 46                 | 0                | 3212                     |
| 13        | Krishnagiri                          | 4610               | 75               | 165                | 0                | 4850                     |
| 14        | Madurai                              | 16592              | 85               | 153                | 0                | 16830                    |
| 15        | Nagapattinam                         | 5254               | 46               | 88                 | 0                | 5388                     |
| 16        | Namakkal                             | 5667               | 150              | 93                 | 0                | 5910                     |
| 17        | Nilgiris                             | 4294               | 146              | 19                 | 0                | 4459                     |
| 18        | Perambalur                           | 1882               | 11               | 2                  | 0                | 1895                     |
| 19        | Pudukottai                           | 9235               | 65               | 33                 | 0                | 9333                     |
| 20        | Ramanathapuram                       | 5438               | 16               | 133                | 0                | 5587                     |
| 21        | Ranipet                              | 13498              | 53               | 49                 | 0                | 13600                    |
| 22        | Salem                                | 19919              | 351              | 419                | 0                | 20689                    |
| 23        | Sivagangai                           | 5171               | 37               | 60                 | 0                | 5268                     |
| 24        | Tenkasi                              | 7365               | 30               | 49                 | 0                | 7444                     |
| 25        | Thanjavur                            | 11634              | 244              | 22                 | 0                | 11900                    |
| 26        | Theni                                | 15002              | 66               | 45                 | 0                | 15113                    |
| 27<br>28  | Thirupathur                          | 5017<br>32806      | 89<br>290        | 110<br>8           | 0                | 5216                     |
| 29        | Thiruvanamalai                       |                    | 69               |                    | 0                | 33104                    |
| 30        | Thiruvannamalai Thiruvarur           | 15325<br>7420      | 143              | 393<br>37          | 0                | 15787<br>7600            |
| 31        | Thoothukudi                          | 13308              | 75               | 260                | 0                | 13643                    |
| 32        | Tirunelveli                          | 12456              | 76               | 420                | 0                | 12952                    |
| 33        | Tiruppur                             | 8520               | 167              | 11                 | 0                | 8698                     |
| 34        | Trichy                               | 10678              | 85               | 18                 | 0                | 10781                    |
| 35        | Vellore                              | 14884              | 133              | 188                | 2                | 15207                    |
| 36        | Villupuram                           | 11736              | 73               | 174                | 0                | 11983                    |
| 37        | Virudhunagar                         | 14373              | 35               | 104                | 0                | 14512                    |
| 38        | Airport Surveillance (International) | 0                  | 0                | 924                | 0                | 924                      |
| 39        | Airport Surveillance (Domestic)      | 0                  | 0                | 954                | 6                | 960                      |
| 40        | Railway Surveillance                 | 0                  | 0                | 428                | 0                | 428                      |
|           | Grand Total                          | 6,02,269           | 5,614            | 6,616              | 8                | 6,14,507                 |