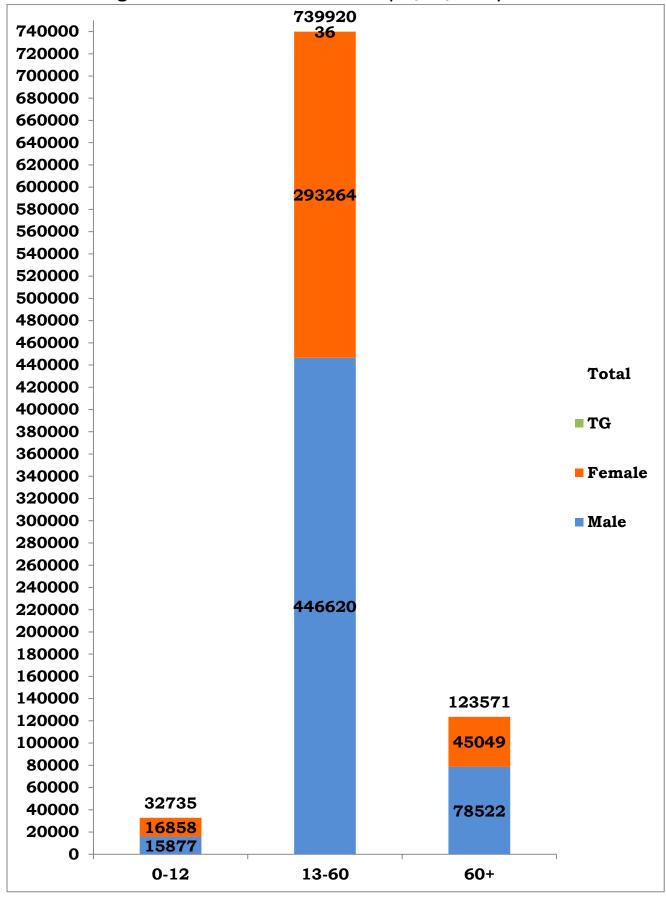

<sup>\*</sup>Note: Figures are reconciled to the respective districts based on detailed epidemiological investigation.

Age and Sex distribution till date (03/04/2021)

Tamil Nadu COVID 19 - District Wise Case Details\* (03/04/2021)