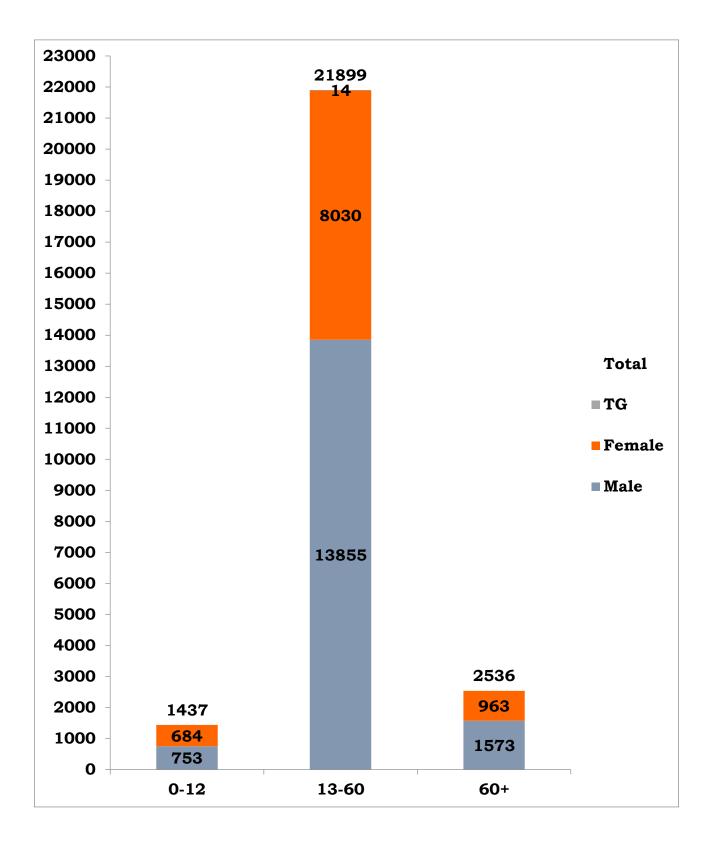

## Age and Sex distribution till date

24\*7 Control Room: 044-29510400, 044-29510500, 9444340496, 8754448477 District Control Room – 1077. Toll Free Number – 1800 1205 55550 www.stopcorona.tn.gov.in

| Tamil Nadu COVID 19 – District Wise Case Details |                                  |                         |            |                 |       |  |
|--------------------------------------------------|----------------------------------|-------------------------|------------|-----------------|-------|--|
| S1.<br>No                                        | District                         | Total Positive<br>Cases | Discharged | Active<br>Cases | Death |  |
| 1                                                | Ariyalur                         | 370                     | 359        | 11              |       |  |
| 2                                                | Chengalpattu                     | 1,370                   | 671        | 685             | 13#   |  |
| 3                                                | Chennai                          | 17,598                  | 9,034      | 8,405           | 158*  |  |
| 4                                                | Coimbatore                       | 161                     | 144        | 15              | 1*    |  |
| 5                                                | Cuddalore                        | 468                     | 432        | 35              | 1     |  |
| 6                                                | Dharmapuri                       | 9                       | 5          | 4               |       |  |
| 7                                                | Dindigul                         | 147                     | 123        | 22              | 2     |  |
| 8                                                | Erode                            | 72                      | 70         | 1               | 1     |  |
| 9                                                | Kallakurichi                     | 254                     | 145        | 109             |       |  |
| 10                                               | Kancheepuram                     | 453                     | 267        | 183             | 3     |  |
| 11                                               | Kanyakumari                      | 76                      | 43         | 32              | 1     |  |
| 12                                               | Karur                            | 82                      | 78         | 4               |       |  |
| 13                                               | Krishnagiri                      | 28                      | 20         | 8               |       |  |
| 14                                               | Madurai                          | 276                     | 177        | 96              | 3     |  |
| 15                                               | Nagapattinam                     | 64                      | 51         | 13              |       |  |
| 16                                               | Namakkal                         | 83                      | 77         | 5               | 1     |  |
| 17                                               | Nilgiris                         | 14                      | 14         | 0               |       |  |
| 18                                               | Perambalur                       | 142                     | 139        | 3               |       |  |
| 19                                               | Pudukottai                       | 27                      | 18         | 8               | 1     |  |
| 20                                               | Ramanathapuram                   | 90                      | 54         | 35              | 1     |  |
| 21                                               | Ranipet                          | 105                     | 85         | 20              |       |  |
| 22                                               | Salem                            | 207                     | 54         | 153             |       |  |
| 23                                               | Sivagangai                       | 33                      | 29         | 4               |       |  |
| 24                                               | Tenkasi                          | 94                      | 73         | 21              |       |  |
| 25                                               | Thanjavur                        | 103                     | 80         | 23              |       |  |
| 26                                               | Theni                            | 116                     | 99         | 15              | 2     |  |
| 27                                               | Thirupathur                      | 40                      | 29         | 11              |       |  |
| 28                                               | Thiruvallur                      | 1087                    | 630        | 446             | 11    |  |
| 29                                               | Thiruvannamalai                  | 465                     | 150        | 313             | 2     |  |
| 30                                               | Thiruvarur                       | 51                      | 36         | 15              |       |  |
| 31                                               | Thoothukudi                      | 294                     | 157        | 135             | 2     |  |
| 32                                               | Tirunelveli                      | 378                     | 279        | 98              | 1     |  |
| 33                                               | Tiruppur                         | 114                     | 114        | 0               |       |  |
| 34                                               | Trichy                           | 93                      | 76         | 16              | 1     |  |
| 35                                               | Vellore                          | 51                      | 37         | 13              | 1     |  |
| 36                                               | Villupuram                       | 349                     | 323        | 24              | 2     |  |
| 37                                               | Virudhunagar                     | 128                     | 90         | 38              |       |  |
| 38                                               | Airport Quarantine               | 108                     | 30         | 78              |       |  |
| 39                                               | Airport Quarantine<br>(Domestic) | 27                      | 2          | 25              |       |  |
| 40                                               | Railway Quarantine               | 245                     | 22         | 223             |       |  |
|                                                  | Grand Total                      | 25,872                  | 14,316     | 11,345          | 208   |  |