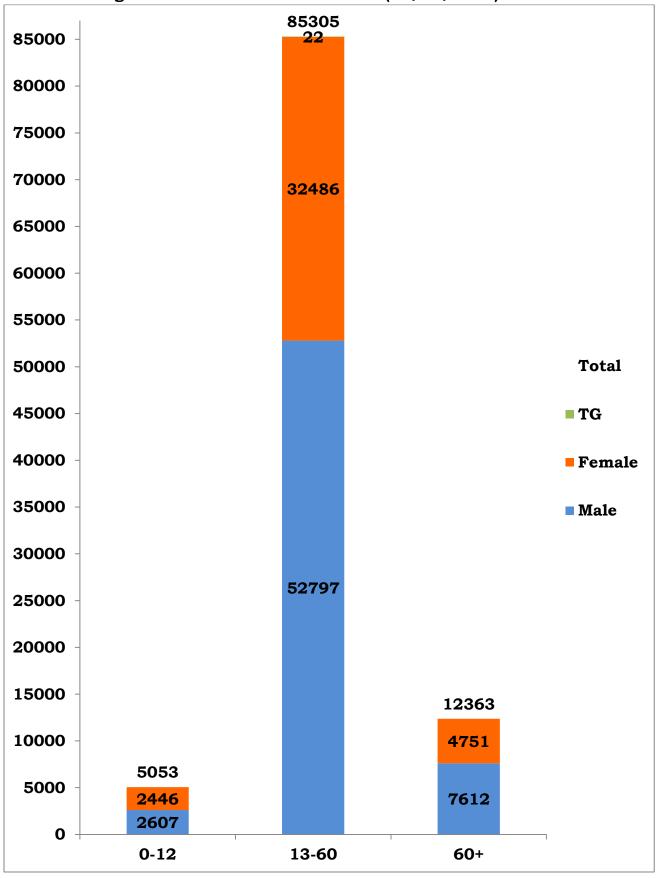

#### Age and Sex distribution till date (03/07/2020)

Tamil Nadu COVID 19 - District Wise Case Details (03/07/2020)

| S1.<br>No | District                             | Total Positive<br>Cases | Discharged | Active<br>Cases | Death |
|-----------|--------------------------------------|-------------------------|------------|-----------------|-------|
| 1         | Ariyalur                             | 463                     | 425        | 38              | 0     |
| 2         | Chengalpattu                         | 6,139                   | 3,113      | 2,919           | 106#  |
| 3         | Chennai                              | 64,689                  | 40,111     | 23,581          | 996*  |
| 4         | Coimbatore                           | 645                     | 252        | 391             | 1*    |
| 5         | Cuddalore                            | 1,143                   | 813        | 325             | 5     |
| 6         | Dharmapuri                           | 107                     | 41         | 66              | 0     |
| 7         | Dindigul                             | 618                     | 310        | 301             | 7     |
| 8         | Erode                                | 206                     | 80         | 121             | 5     |
| 9         | Kallakurichi                         | 1,102                   | 443        | 656             | 3     |
| 10        | Kancheepuram                         | 2,272                   | 925        | 1,321           | 26    |
| 11        | Kanyakumari                          | 489                     | 180        | 308             | 1     |
| 12        | Karur                                | 153                     | 124        | 27              | 2     |
| 13        | Krishnagiri                          | 170                     | 52         | 116             | 2     |
| 14        | Madurai                              | 3,423                   | 967        | 2,405           | 51    |
| 15        | Nagapattinam                         | 273                     | 106        | 167             | 0     |
| 16        | Namakkal                             | 101                     | 90         | 10              | 1     |
| 17        | Nilgiris                             | 119                     | 41         | 78              | 0     |
| 18        | Perambalur                           | 164                     | 156        | 8               | 0     |
| 19        | Pudukottai                           | 252                     | 79         | 169             | 4     |
| 20        | Ramanathapuram                       | 1,143                   | 318        | 808             | 17    |
| 21        | Ranipet                              | 978                     | 535        | 440             | 3     |
| 22        | Salem                                | 1,127                   | 311        | 812             | 4     |
| 23        | Sivagangai                           | 376                     | 118        | 254             | 4     |
| 24        | Tenkasi                              | 391                     | 207        | 183             | 1     |
| 25        | Thanjavur                            | 478                     | 293        | 183             | 2     |
| 26        | Theni                                | 927                     | 234        | 688             | 5     |
| 27        | Thirupathur                          | 216                     | 80         | 136             | 0     |
| 28        | Thiruvallur                          | 4,343                   | 2,793      | 1,468           | 82    |
| 29        | Thiruvannamalai                      | 2,181                   | 1,050      | 1,119           | 12    |
| 30        | Thiruvarur                           | 513                     | 283        | 230             | 0     |
| 31        | Thoothukudi                          | 1,055                   | 758        | 293             | 4     |
| 32        | Tirunelveli                          | 921                     | 619        | 294             | 8     |
| 33        | Tiruppur                             | 197                     | 124        | 73              | 0     |
| 34        | Trichy                               | 803                     | 456        | 343             | 4     |
| 35        | Vellore                              | 1,667                   | 443        | 1,220           | 4     |
| 36        | Villupuram                           | 1,020                   | 601        | 402             | 17    |
| 37        | Virudhunagar                         | 679                     | 296        | 376             | 7     |
| 38        | Airport Surveillance (International) | 410                     | 203        | 206             | 1     |
| 39        | Airport Surveillance<br>(Domestic)   | 355                     | 114        | 241             | 0     |
| 40        | Railway Surveillance                 | 413                     | 234        | 179             | 0     |
|           | Grand Total                          | 1,02,721                | 58,378     | 42,955          | 1,385 |