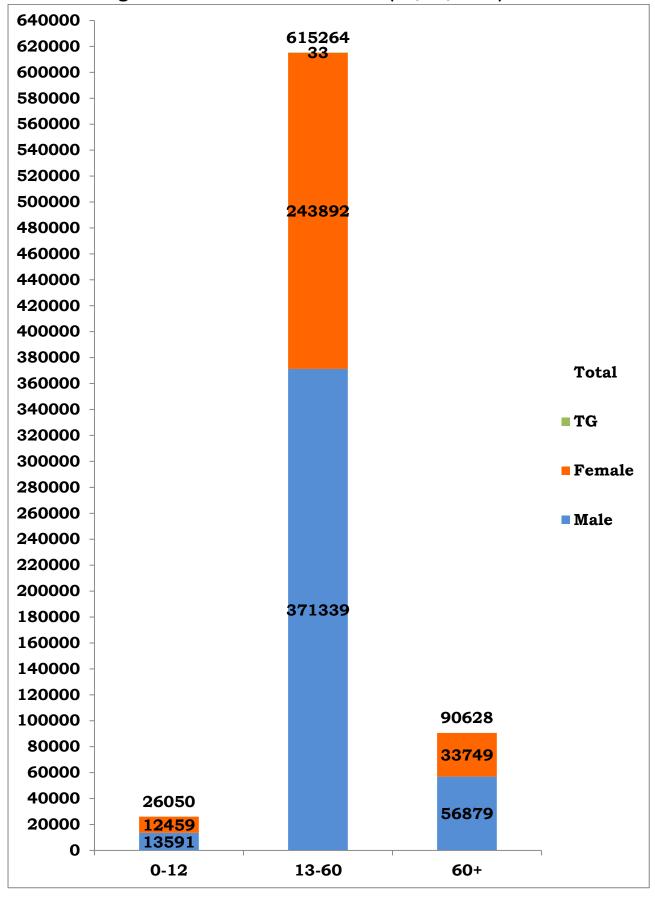

#### Age and Sex distribution till date (03/11/2020)

Tamil Nadu COVID 19 - District Wise Case Details\* (03/11/2020)

| S1.<br>No | District                             | Total Positive<br>Cases | Discharged | Active<br>Cases | Death  |
|-----------|--------------------------------------|-------------------------|------------|-----------------|--------|
| 1         | Ariyalur                             | 4402                    | 4310       | 45              | 47     |
| 2         | Chengalpattu                         | 44136                   | 42465      | 987             | 684    |
| 3         | Chennai                              | 201848                  | 191787     | 6384            | 3677   |
| 4         | Coimbatore                           | 43989                   | 42361      | 1064            | 564    |
| 5         | Cuddalore                            | 23340                   | 22879      | 189             | 272    |
| 6         | Dharmapuri                           | 5660                    | 5453       | 158             | 49     |
| 7         | Dindigul                             | 9843                    | 9576       | 82              | 185    |
| 8         | Erode                                | 10561                   | 9666       | 768             | 127    |
| 9         | Kallakurichi                         | 10346                   | 10096      | 145             | 105    |
| 10        | Kancheepuram                         | 25783                   | 24970      | 418             | 395    |
| 11        | Kanyakumari                          | 15023                   | 14538      | 239             | 246    |
| 12        | Karur                                | 4225                    | 3963       | 217             | 45     |
| 13        | Krishnagiri                          | 6642                    | 6307       | 229             | 106    |
| 14        | Madurai                              | 18854                   | 17969      | 465             | 420    |
| 15        | Nagapattinam                         | 6808                    | 6403       | 287             | 118    |
| 16        | Namakkal                             | 9267                    | 8691       | 480             | 96     |
| 17        | Nilgiris                             | 6775                    | 6426       | 310             | 39     |
| 18        | Perambalur                           | 2160                    | 2111       | 28              | 21     |
| 19        | Pudukottai                           | 10663                   | 10335      | 179             | 149    |
| 20        | Ramanathapuram                       | 6030                    | 5849       | 51              | 130    |
| 21        | Ranipet                              | 14972                   | 14536      | 259             | 177    |
| 22        | Salem                                | 27618                   | 25951      | 1246            | 421    |
| 23        | Sivagangai                           | 5935                    | 5702       | 107             | 126    |
| 24        | Tenkasi                              | 7849                    | 7651       | 43              | 155    |
| 25        | Thanjavur                            | 15489                   | 14996      | 272             | 221    |
| 26        | Theni                                | 16280                   | 16030      | 57              | 193    |
| 27        | Thirupathur                          | 6752                    | 6419       | 214             | 119    |
| 28        | Thiruvallur                          | 38232                   | 36692      | 917             | 623    |
| 29        | Thiruvannamalai                      | 17767                   | 17163      | 342             | 262    |
| 30        | Thiruvarur                           | 9770                    | 9391       | 279             | 100    |
| 31        | Thoothukudi                          | 15154                   | 14605      | 419             | 130    |
| 32        | Tirunelveli                          | 14289                   | 13929      | 152             | 208    |
| 33        | Tiruppur                             | 13093                   | 11875      | 1024            | 194    |
| 34        | Trichy                               | 12617                   | 12093      | 355             | 169    |
| 35        | Vellore                              | 18096                   | 17393      | 394             | 309    |
| 36        | Villupuram                           | 13848                   | 13442      | 298             | 108    |
| 37        | Virudhunagar                         | 15491                   | 15173      | 96              | 222    |
| 38        | Airport Surveillance (International) | 925                     | 922        | 2               | 1      |
| 39        | Airport Surveillance<br>(Domestic)   | 982                     | 981        | 0               | 1      |
| 40        | Railway Surveillance                 | 428                     | 428        | 0               | 0      |
|           | Grand Total                          | 7,31,942                | 7,01,527   | 19,201          | 11,214 |