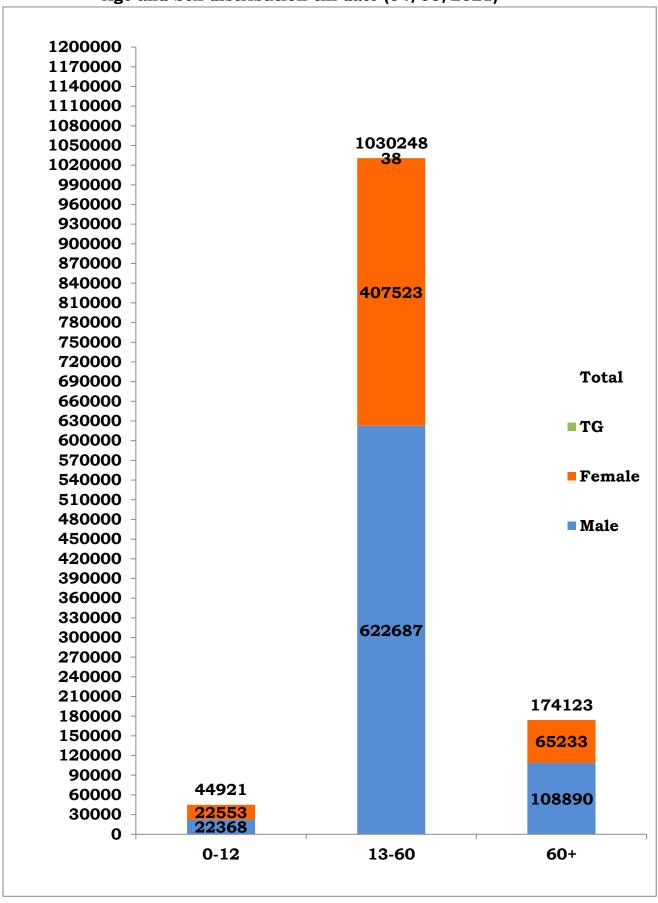

# Age and Sex distribution till date (04/05/2021)

Tamil Nadu COVID 19 - District Wise Case Details\* (04/05/2021)

| 1 6          | amii Nadu COVID 19 -               | District Wise           | ouse Details | ··· (U4/U3/2    |        |
|--------------|------------------------------------|-------------------------|--------------|-----------------|--------|
| S1.<br>No    | District                           | Total Positive<br>Cases | Discharged   | Active<br>Cases | Death  |
| 1            | Ariyalur                           | 5772                    | 5378         | 341             | 53     |
| 2            | Chengalpattu                       | 86265                   | 75621        | 9663            | 981    |
| 3            | Chennai                            | 358573                  | 320457       | 33222           | 4894   |
| 4            | Coimbatore                         | 84206                   | 74877        | 8596            | 733    |
| 5            | Cuddalore                          | 31525                   | 29188        | 2001            | 336    |
| 6            | Dharmapuri                         | 10268                   | 8850         | 1351            | 67     |
| 7            | Dindigul                           | 16648                   | 14843        | 1588            | 217    |
| 8            | Erode                              | 23388                   | 19802        | 3419            | 167    |
| 9            | Kallakurichi                       | 13037                   | 12197        | 726             | 114    |
| 10           | Kancheepuram                       | 40163                   | 36566        | 3025            | 572    |
| 11           | Kanyakumari                        | 23125                   | 20771        | 2034            | 320    |
| 12           | Karur                              | 8485                    | 7073         | 1350            | 62     |
| 13           | Krishnagiri                        | 16200                   | 13192        | 2875            | 133    |
| 14           | Madurai                            | 33669                   | 28539        | 4585            | 545    |
| 15           | Nagapattinam                       | 14444                   | 12565        | 1703            | 176    |
| 16           | Namakkal                           | 17232                   | 15002        | 2105            | 125    |
| 17           | Nilgiris                           | 10217                   | 9666         | 500             | 51     |
| 18           | Perambalur                         | 2776                    | 2524         | 223             | 29     |
| 19           | Pudukottai                         | 14232                   | 13235        | 834             | 163    |
| 20           | Ramanathapuram                     | 9089                    | 7800         | 1143            | 146    |
| 21           | Ranipet                            | 22461                   | 19518        | 2722            | 221    |
| 22           | Salem                              | 43800                   | 39435        | 3801            | 564    |
| 23           | Sivagangai                         | 9058                    | 8166         | 756             | 136    |
| 24           | Tenkasi                            | 12518                   | 11227        | 1106            | 185    |
| 25           | Thanjavur                          | 27059                   | 24424        | 2323            | 312    |
| 26           | Theni                              | 21385                   | 19176        | 1990            | 219    |
| 27           | Thirupathur                        | 10593                   | 9442         | 995             | 156    |
| 28           | Thiruvallur                        | 63618                   | 56639        | 6148            | 831    |
| 29           | Thiruvannamalai                    | 24650                   | 22929        | 1411            | 310    |
| 30           | Thiruvarur                         | 15904                   | 14560        | 1218            | 126    |
| 31           | Thoothukudi                        | 25796                   | 21648        | 3989            | 159    |
| 32           | Tirunelveli                        | 27129                   | 22503        | 4378            | 248    |
| 33           | Tiruppur                           | 28213                   | 24924        | 3045            | 244    |
| 34           | Trichy                             | 25495                   | 21853        | 3410            | 232    |
| 35           | Vellore                            | 28534                   | 25492        | 2633            | 409    |
| 36           | Villupuram                         | 20239                   | 17829        | 2283            | 127    |
| 37           | Virudhunagar                       | 21023                   | 19044        | 1732            | 247    |
|              | Airport Surveillance               |                         |              |                 |        |
| 38           | (International)                    | 1001                    | 997          | 3               | 1      |
| 39           | Airport Surveillance<br>(Domestic) | 1074                    | 1070         | 3               | 1      |
| 40           | Railway Surveillance               | 428                     | 428          | 0               | 0      |
|              | Grand Total                        | 12,49,292               | 11,09,450    | 1,25,230        | 14,612 |
| <b>*</b> 1/1 |                                    |                         |              |                 |        |