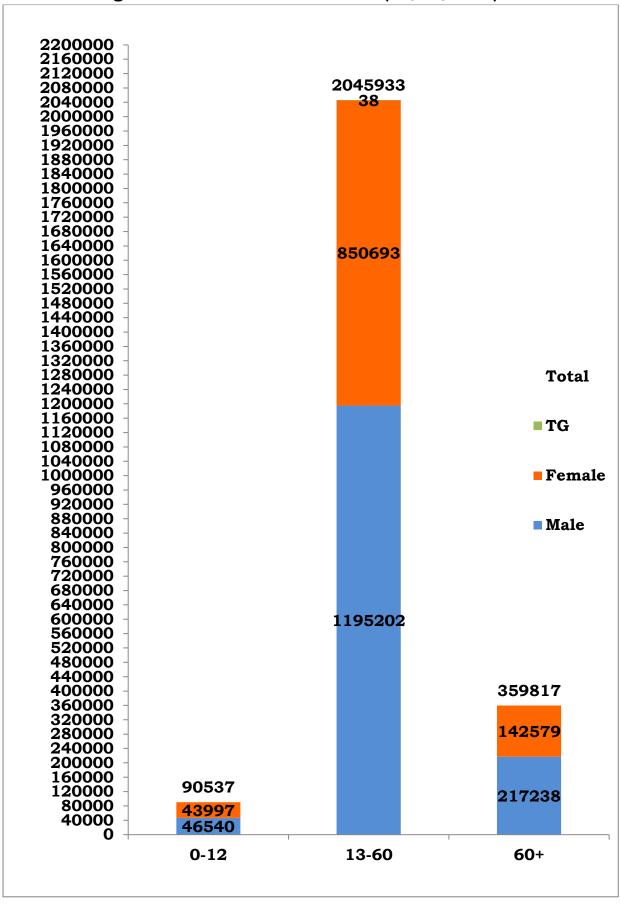

<sup>\*</sup>There is difference of 1 less in Positives compared to Media Bulletin dated 03.07.2021 due to airport quarantine.

Age and Sex distribution till date (04/07/2021)

Tamil Nadu COVID 19 - District Wise Case Details\* (04/07/2021)