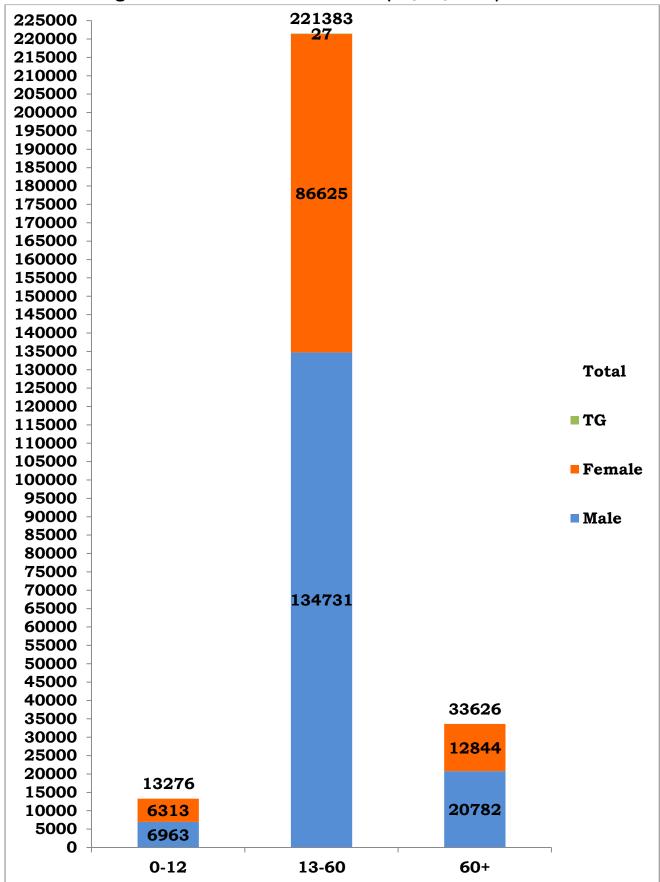

24\*7 Control Room: 044-29510400, 044-29510500, 9444340496, 8754448477 District Control Room – 1077. Toll Free Number – 1800 1205 55550 www.stopcorona.tn.gov.in

| S.NO | COVID-19 STATISTICS                                                                     | DETAILS                                                                                      |
|------|-----------------------------------------------------------------------------------------|----------------------------------------------------------------------------------------------|
| 1    | Number of active cases on date (Including isolation)                                    | 55,152                                                                                       |
|      | Number of persons tested positive today in Tamil<br>Nadu                                | 5,035                                                                                        |
|      | Passengers returned from other countries by international airport tested positive today | Qatar - 2                                                                                    |
|      | Passengers returned from other states by domestic airport tested positive today         | Karnataka – 3<br>Telangana – 3<br>Delhi – 2<br>Maharashtra - 2                               |
| 2    | Passengers returned from other states by train tested positive today                    | Andhra Pradesh - 1                                                                           |
|      | Passengers returned from other states by Road tested positive today                     | Kerala – 8<br>Karnataka – 3<br>Andhra Pradesh – 2<br>Maharashtra – 1<br>Himachal Pradesh - 1 |
|      | Total                                                                                   | 5,063                                                                                        |
| 3    | Total Number of persons tested positive till date                                       | 2,68,285                                                                                     |
| 4    | Total Number of samples tested today/ till date                                         | 55,122/<br>28,92,395                                                                         |
| 5    | Total Number of Persons tested today/ till date                                         | 52,955/<br>27,86,250                                                                         |
| 6    | No. of Male / Female / Transgender tested positive today                                | 3,041 / 2,022 / 0                                                                            |
| 7    | No. of Male / Female / Transgender tested positive till date                            | 1,62,476/1,05,782/27                                                                         |
| 8    | Number of functioning COVID -19 testing facilities in<br>Tamil Nadu                     | 125 (60 <b>*</b> Govt+<br>65 <sup>\$</sup> Private)                                          |
| 9    | Number of COVID-19 positive patients discharged following treatment today/ till date    | 6,501/<br>2,08,784                                                                           |
| 10   | Total number of deaths today/ till date                                                 | 108(25 Private &<br>83 Govt) /4,349                                                          |