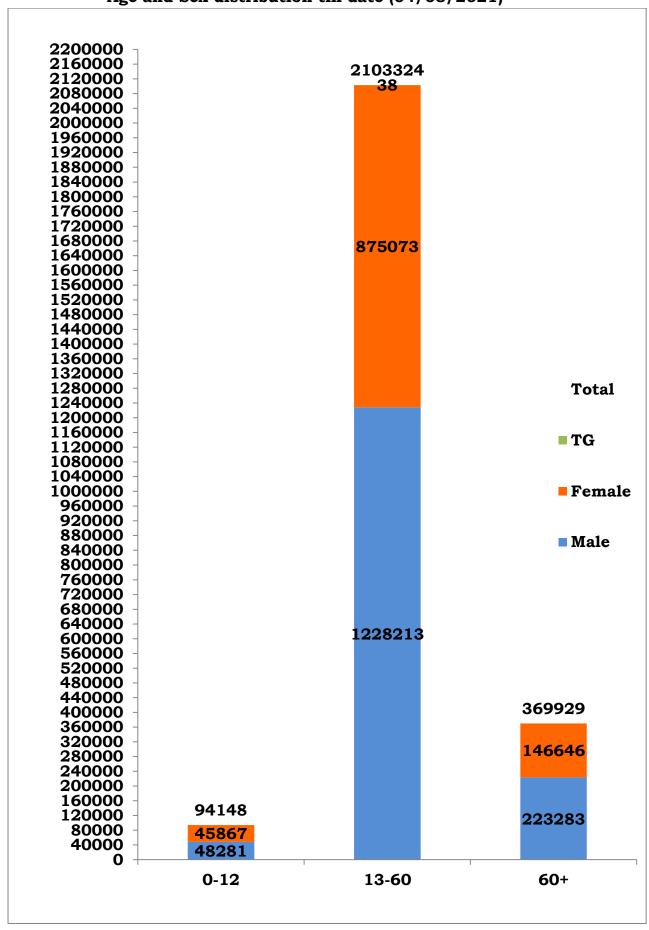

<sup>\*</sup>There is difference of 3 Less in number of Positives Compared to Media bulletin dated 03.08.2021 due to Airport Quarantine.

Age and Sex distribution till date (04/08/2021)

Tamil Nadu COVID 19 - District Wise Case Details\* (04/08/2021)