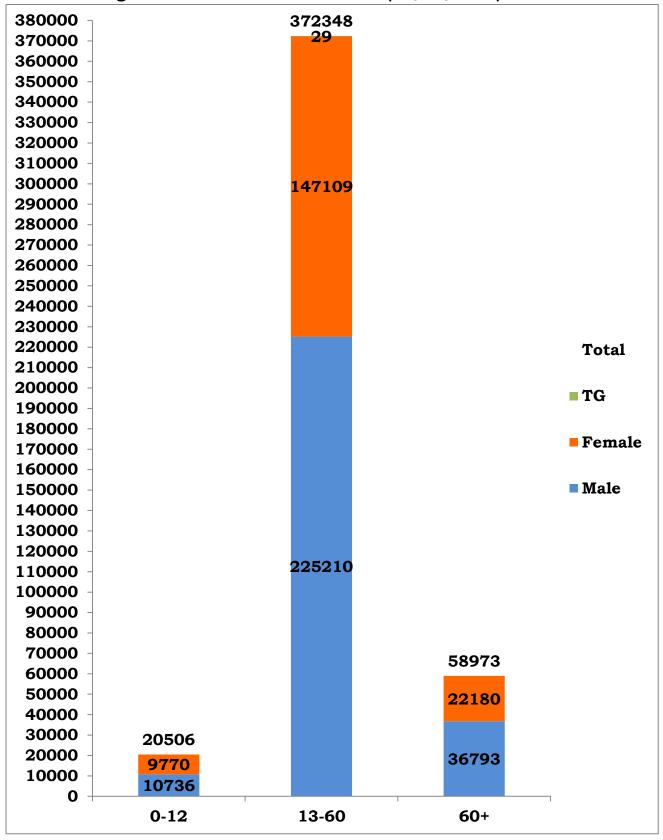

#### Age and Sex distribution till date (04/09/2020)

Tamil Nadu COVID 19 - District Wise Case Details\* (04/09/2020)

| S1. | District             | Total Positive | Discharged | Active | Death |
|-----|----------------------|----------------|------------|--------|-------|
| No  |                      | Cases          |            | Cases  |       |
| 1   | Ariyalur             | 2967           | 2502       | 434    | 31    |
| 2   | Chengalpattu         | 27654          | 24407      | 2797   | 450   |
| 3   | Chennai              | 139720         | 124891     | 12003  | 2826  |
| 4   | Coimbatore           | 17865          | 12992      | 4551   | 322   |
| 5   | Cuddalore            | 13235          | 9465       | 3637   | 133   |
| 6   | Dharmapuri           | 1371           | 1171       | 187    | 13    |
| 7   | Dindigul             | 7032           | 6008       | 889    | 135   |
| 8   | Erode                | 3587           | 2394       | 1148   | 45    |
| 9   | Kallakurichi         | 6646           | 5626       | 937    | 83    |
| 10  | Kancheepuram         | 17973          | 16179      | 1532   | 262   |
| 11  | Kanyakumari          | 10022          | 9025       | 809    | 188   |
| 12  | Karur                | 1758           | 1353       | 376    | 29    |
| 13  | Krishnagiri          | 2390           | 1882       | 475    | 33    |
| 14  | Madurai              | 14575          | 13334      | 877    | 364   |
| 15  | Nagapattinam         | 3010           | 2049       | 910    | 51    |
| 16  | Namakkal             | 2427           | 1780       | 606    | 41    |
| 17  | Nilgiris             | 1810           | 1425       | 372    | 13    |
| 18  | Perambalur           | 1381           | 1262       | 102    | 17    |
| 19  | Pudukottai           | 6452           | 5322       | 1026   | 104   |
| 20  | Ramanathapuram       | 4911           | 4415       | 389    | 107   |
| 21  | Ranipet              | 11065          | 10045      | 891    | 129   |
| 22  | Salem                | 12285          | 8585       | 3530   | 170   |
| 23  | Sivagangai           | 4191           | 3879       | 203    | 109   |
| 24  | Tenkasi              | 5695           | 4963       | 625    | 107   |
| 25  | Thanjavur            | 7191           | 6090       | 982    | 119   |
| 26  | Theni                | 12994          | 11840      | 1005   | 149   |
| 27  | Thirupathur          | 3143           | 2594       | 484    | 65    |
| 28  | Thiruvallur          | 25827          | 24087      | 1313   | 427   |
| 29  | Thiruvannamalai      | 11191          | 9692       | 1325   | 174   |
| 30  | Thiruvarur           | 3996           | 3252       | 692    | 52    |
| 31  | Thoothukudi          | 11633          | 10761      | 757    | 115   |
| 32  | Tirunelveli          | 10067          | 8659       | 1226   | 182   |
| 33  | Tiruppur             | 3109           | 2065       | 970    | 74    |
| 34  | Trichy               | 7903           | 6866       | 915    | 122   |
| 35  | Vellore              | 11352          | 10085      | 1095   | 172   |
| 36  | Villupuram           | 8119           | 6954       | 1088   | 77    |
| 37  | Virudhunagar         | 13063          | 12500      | 367    | 196   |
| 38  | Airport Surveillance | 921            | 895        | 25     | 1     |
| 50  | (International)      | 941            | 093        | 43     | 1     |
| 39  | Airport Surveillance | 868            | 787        | 81     | 0     |
|     | (Domestic)           |                |            |        |       |
| 40  | Railway Surveillance | 428            | 426        | 2      | 0     |
|     | Grand Total          | 4,51,827       | 3,92,507   | 51,633 | 7,687 |