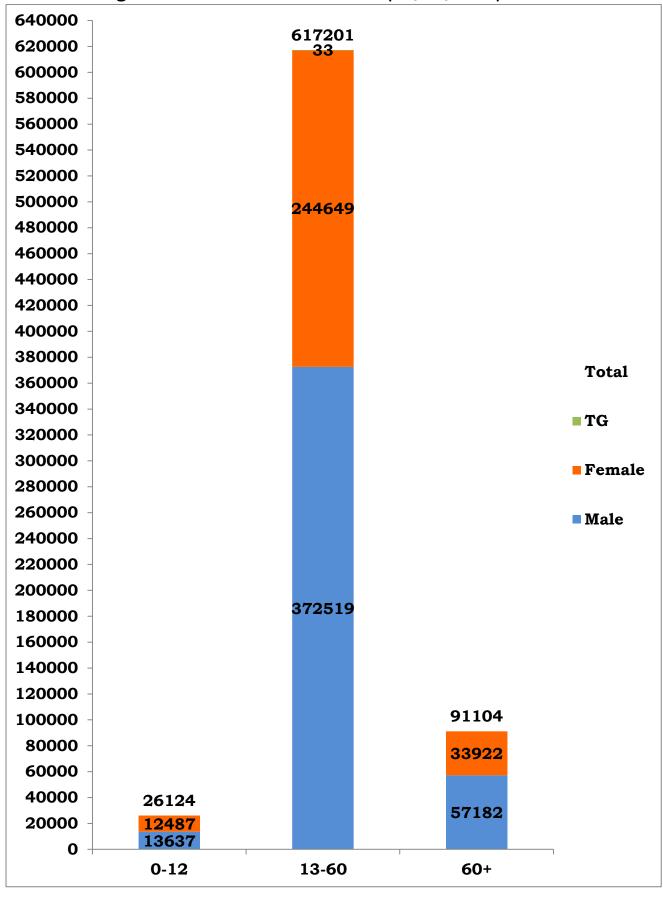

#### Age and Sex distribution till date (04/11/2020)

Tamil Nadu COVID 19 - District Wise Case Details\* (04/11/2020)

| S1.<br>No | District                             | Total Positive<br>Cases | Discharged | Active<br>Cases | Death  |
|-----------|--------------------------------------|-------------------------|------------|-----------------|--------|
| 1         | Ariyalur                             | 4409                    | 4314       | 48              | 47     |
| 2         | Chengalpattu                         | 44296                   | 42597      | 1014            | 685    |
| 3         | Chennai                              | 202495                  | 192631     | 6182            | 3682   |
| 4         | Coimbatore                           | 44209                   | 42601      | 1040            | 568    |
| 5         | Cuddalore                            | 23382                   | 22895      | 215             | 272    |
| 6         | Dharmapuri                           | 5688                    | 5459       | 180             | 49     |
| 7         | Dindigul                             | 9858                    | 9577       | 96              | 185    |
| 8         | Erode                                | 10670                   | 9736       | 804             | 130    |
| 9         | Kallakurichi                         | 10365                   | 10102      | 158             | 105    |
| 10        | Kancheepuram                         | 25907                   | 25032      | 476             | 399    |
| 11        | Kanyakumari                          | 15069                   | 14554      | 269             | 246    |
| 12        | Karur                                | 4259                    | 3966       | 248             | 45     |
| 13        | Krishnagiri                          | 6690                    | 6310       | 274             | 106    |
| 14        | Madurai                              | 18900                   | 18049      | 429             | 422    |
| 15        | Nagapattinam                         | 6846                    | 6433       | 293             | 120    |
| 16        | Namakkal                             | 9320                    | 8777       | 447             | 96     |
| 17        | Nilgiris                             | 6800                    | 6479       | 282             | 39     |
| 18        | Perambalur                           | 2168                    | 2115       | 32              | 21     |
| 19        | Pudukottai                           | 10688                   | 10339      | 200             | 149    |
| 20        | Ramanathapuram                       | 6043                    | 5855       | 58              | 130    |
| 21        | Ranipet                              | 15008                   | 14576      | 255             | 177    |
| 22        | Salem                                | 27721                   | 26076      | 1223            | 422    |
| 23        | Sivagangai                           | 5959                    | 5706       | 127             | 126    |
| 24        | Tenkasi                              | 7868                    | 7653       | 60              | 155    |
| 25        | Thanjavur                            | 15544                   | 15043      | 280             | 221    |
| 26        | Theni                                | 16299                   | 16031      | 75              | 193    |
| 27        | Thirupathur                          | 6771                    | 6452       | 200             | 119    |
| 28        | Thiruvallur                          | 38323                   | 36818      | 879             | 626    |
| 29        | Thiruvannamalai                      | 17797                   | 17208      | 326             | 263    |
| 30        | Thiruvarur                           | 9806                    | 9435       | 271             | 100    |
| 31        | Thoothukudi                          | 15198                   | 14644      | 424             | 130    |
| 32        | Tirunelveli                          | 14313                   | 13931      | 174             | 208    |
| 33        | Tiruppur                             | 13215                   | 11981      | 1039            | 195    |
| 34        | Trichy                               | 12663                   | 12147      | 347             | 169    |
| 35        | Vellore                              | 18150                   | 17462      | 377             | 311    |
| 36        | Villupuram                           | 13891                   | 13523      | 259             | 109    |
| 37        | Virudhunagar                         | 15506                   | 15193      | 91              | 222    |
| 38        | Airport Surveillance (International) | 925                     | 922        | 2               | 1      |
| 39        | Airport Surveillance (Domestic)      | 982                     | 981        | 0               | 1      |
| 40        | Railway Surveillance                 | 428                     | 428        | 0               | 0      |
|           | Grand Total                          | 7,34,429                | 7,04,031   | 19,154          | 11,244 |
|           |                                      |                         |            | •               | •      |