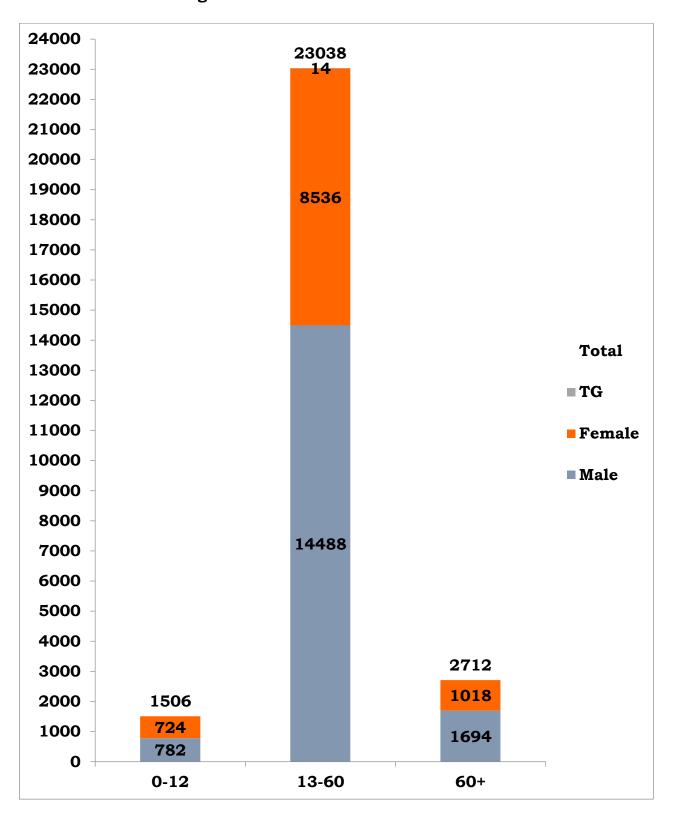

1                 | 1                | 136                |
| 38  | Airport Surveillance (International) | 0                  | 0                | 108                | 1                | 109                |
| 39  | Airport Surveillance (Domestic)      | 0                  |                  | 32                 |                  | 32                 |
| 40  | Railway<br>Surveillance              | 0                  |                  | 245                |                  | 245                |
|     | Grand Total                          | 24,154             | 1,373            | 1,718              | 11               | 27,256             |

\*Note: Figures are reconciled to the respective districts based on detailed epidemiological investigation

## Age and Sex distribution till date



## Tamil Nadu COVID 19 - District Wise Case Details

| Ī         | Tamii Nadu COVID                        |                         | Wisc Case I |                 |       |
|-----------|-----------------------------------------|-------------------------|-------------|-----------------|-------|
| S1.<br>No | District                                | Total Positive<br>Cases | Discharged  | Active<br>Cases | Death |
| 1         | Ariyalur                                | 372                     | 359         | 13              |       |
| 2         | Chengalpattu                            | 1,537                   | 678         | 844             | 14#   |
| 3         | Chennai                                 | 18,693                  | 9,459       | 9,066           | 167*  |
| 4         |