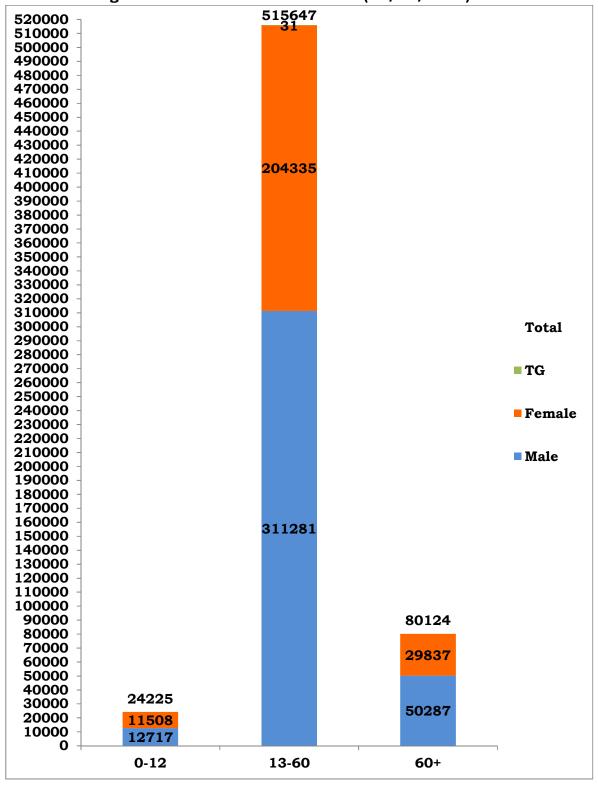

#### Age and Sex distribution till date (04/10/2020)

Tamil Nadu COVID 19 - District Wise Case Details\* (04/10/2020)

| S1.<br>No | District                             | Total Positive<br>Cases | Discharged | Active<br>Cases | Death |
|-----------|--------------------------------------|-------------------------|------------|-----------------|-------|
| 1         | Ariyalur                             | 3892                    | 3611       | 241             | 40    |
| 2         | Chengalpattu                         | 37150                   | 33980      | 2599            | 571   |
| 3         | Chennai                              | 172773                  | 157216     | 12283           | 3274  |
| 4         | Coimbatore                           | 34089                   | 28739      | 4888            | 462   |
| 5         | Cuddalore                            | 20739                   | 19067      | 1435            | 237   |
| 6         | Dharmapuri                           | 4074                    | 3280       | 764             | 30    |
| 7         | Dindigul                             | 9007                    | 8480       | 361             | 166   |
| 8         | Erode                                | 7395                    | 6189       | 1113            | 93    |
| 9         | Kallakurichi                         | 9369                    | 8922       | 349             | 98    |
| 10        | Kancheepuram                         | 22536                   | 21317      | 893             | 326   |
| 11        | Kanyakumari                          | 13129                   | 12101      | 803             | 225   |
| 12        | Karur                                | 3267                    | 2796       | 430             | 41    |
| 13        | Krishnagiri                          | 4919                    | 4062       | 788             | 69    |
| 14        | Madurai                              | 16914                   | 15813      | 708             | 393   |
| 15        | Nagapattinam                         | 5410                    | 4893       | 432             | 85    |
| 16        | Namakkal                             | 6087                    | 4948       | 1063            | 76    |
| 17        | Nilgiris                             | 4581                    | 3744       | 809             | 28    |
| 18        | Perambalur                           | 1906                    | 1770       | 116             | 20    |
| 19        | Pudukottai                           | 9407                    | 8572       | 691             | 144   |
| 20        | Ramanathapuram                       | 5609                    | 5329       | 160             | 120   |
| 21        | Ranipet                              | 13670                   | 13052      | 457             | 161   |
| 22        | Salem                                | 21049                   | 18010      | 2692            | 347   |
| 23        | Sivagangai                           | 5304                    | 4946       | 237             | 121   |
| 24        | Tenkasi                              | 7483                    | 6991       | 349             | 143   |
| 25        | Thanjavur                            | 12143                   | 10367      | 1591            | 185   |
| 26        | Theni                                | 15173                   | 14493      | 501             | 179   |
| 27        | Thirupathur                          | 5299                    | 4715       | 483             | 101   |
| 28        | Thiruvallur                          | 33303                   | 31016      | 1727            | 560   |
| 29        | Thiruvannamalai                      | 15892                   | 14826      | 831             | 235   |
| 30        | Thiruvarur                           | 7746                    | 6691       | 981             | 74    |
| 31        | Thoothukudi                          | 13698                   | 13031      | 544             | 123   |
| 32        | Tirunelveli                          | 13023                   | 12005      | 819             | 199   |
| 33        | Tiruppur                             | 8852                    | 7307       | 1401            | 144   |
| 34        | Trichy                               | 10842                   | 9937       | 750             | 155   |
| 35        | Vellore                              | 15337                   | 14248      | 841             | 248   |
| 36        | Villupuram                           | 12042                   | 11206      | 738             | 98    |
| 37        | Virudhunagar                         | 14570                   | 14133      | 225             | 212   |
| 38        | Airport Surveillance (International) | 924                     | 921        | 2               | 1     |
| 39        | Airport Surveillance (Domestic)      | 965                     | 942        | 23              | 0     |
| 40        | Railway Surveillance                 | 428                     | 426        | 2               | 0     |
|           | Grand Total                          | 6,19,996                | 5,64,092   | 46,120          | 9,784 |