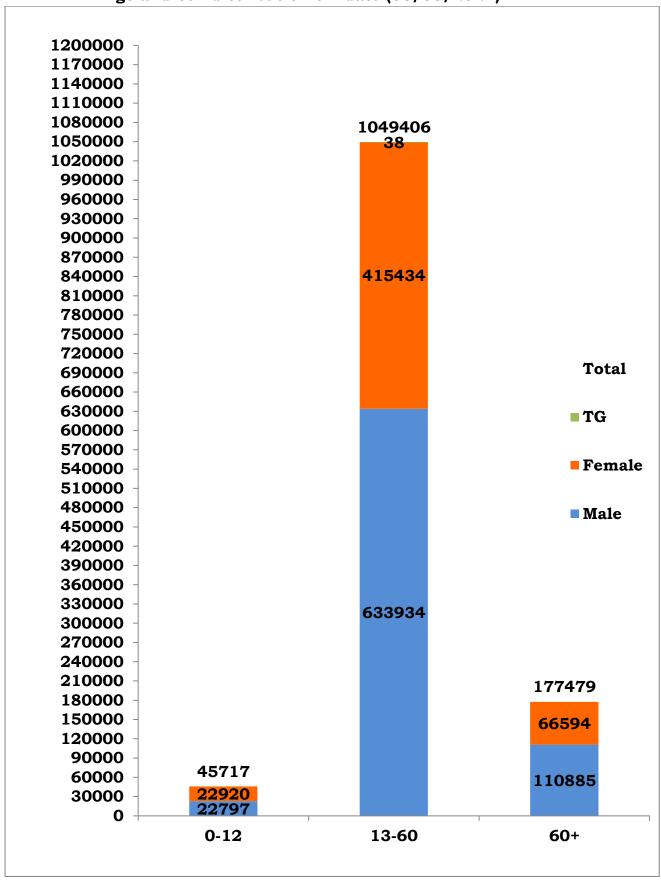

<sup>\*</sup>Note: Figures are reconciled to the respective districts based on detailed epidemiological investigation.

Age and Sex distribution till date (05/05/2021)

Tamil Nadu COVID 19 - District Wise Case Details\* (05/05/2021)

# கோவாக்சின் தடுப்பூசி

முதல் தவணை ஊசி போட்ட பின் 4-லிருந்து 6 வாரத்திற்குள் இரண்டாம் தவணை ஊசி போட்டுக் கொள்ள வேண்டும்.

| s.no     | COVID-19 STATISTICS                                                                     | DETAILS                                                                                              |
|----------|-----------------------------------------------------------------------------------------|------------------------------------------------------------------------------------------------------|
| 1        | Number of active cases on date (Including isolation)                                    | 1,28,311                                                                                             |
|          | Number of persons tested positive today in Tamil Nadu                                   | 23,286                                                                                               |
|          | Passengers returned from other Countries by International airport tested positive today | Bahrain - 1<br>Saudi Arabia - 1                                                                      |
| 2        | Passengers returned from other States by Road tested positive today                     | West Bengal - 8 Bihar - 5 Andhra Pradesh - 4 Jharkhand - 2 Uttarakhand - 1 Kerala - 1 Puducherry - 1 |
|          | Total                                                                                   | 23,310                                                                                               |
| 3        | Total Number of persons tested positive till date                                       | 12,72,602                                                                                            |
| 4        | (T) + 1 N                                                                               | 1,55,382/                                                                                            |
| 4        | Total Number of samples tested by RT-PCR today/ till date*                              | 2,33,93,857 <sup>@</sup>                                                                             |
| L        | (T. 1.1) 1 (D                                                                           | 1,48,695/                                                                                            |
| 5        | Total Number of Persons tested by RT-PCR today/ till date                               | 2,29,79,687                                                                                          |
| 6        | No. of Male / Female / Transgender tested positive today                                | 13,671/9,639/0                                                                                       |
| 7        | No. of Male / Female / Transgender tested positive till date                            | 7,67,616/5,04,948/38                                                                                 |
| 8        | Number of functioning COVID -19 testing facilities in Tamil<br>Nadu                     | 266 (69 Govt+<br>197 Private)                                                                        |
| 9        | Number of COVID-19 positive patients discharged following                               | 20,062/                                                                                              |
| <i>J</i> | treatment today/ till date                                                              | 11,29,512                                                                                            |
| 10       | Total number of deaths today/ till date                                                 | 167 (73 Private & 94 Govt) /14,779                                                                   |