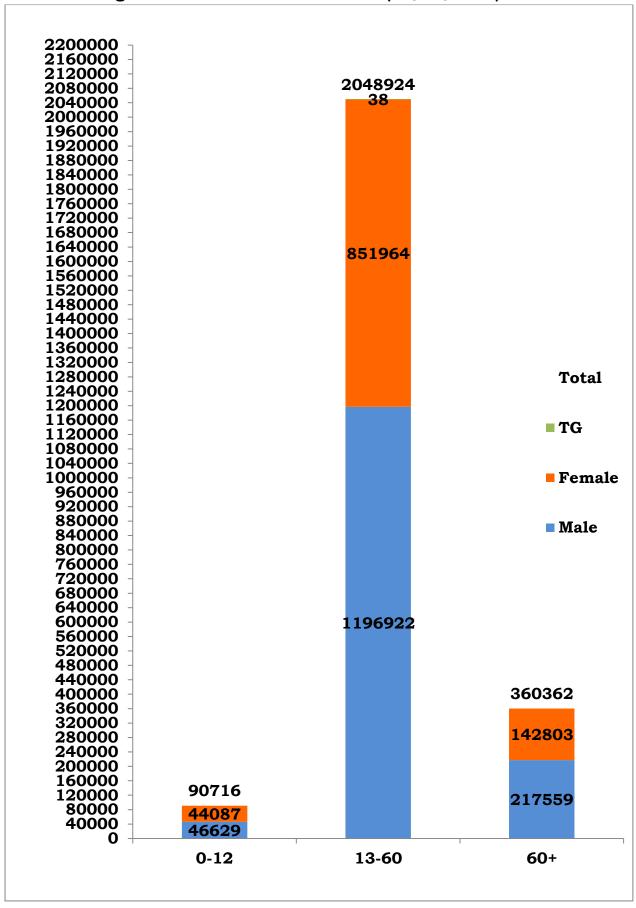

Age and Sex distribution till date (05/07/2021)

Tamil Nadu COVID 19 - District Wise Case Details\* (05/07/2021)

| S1.<br>No | District                                | Total Positive<br>Cases | Discharged | Active<br>Cases | Death |
|-----------|-----------------------------------------|-------------------------|------------|-----------------|-------|
| 1         | Ariyalur                                | 15119                   | 14439      | 464             | 216   |
| 2         | Chengalpattu                            | 157847                  | 153802     | 1677            | 2368  |
| 3         | Chennai                                 | 533637                  | 523473     | 1937            | 8227  |
| 4         | Coimbatore                              | 222020                  | 216952     | 2992            | 2076  |
| 5         | Cuddalore                               | 58434                   | 56729      | 934             | 771   |
| 6         | Dharmapuri                              | 24972                   | 23891      | 869             | 212   |
| 7         | Dindigul                                | 31767                   | 30778      | 386             | 603   |
| 8         | Erode                                   | 90957                   | 86268      | 4080            | 609   |
| 9         | Kallakurichi                            | 27565                   | 26403      | 966             | 196   |
| 10        | Kancheepuram                            | 70584                   | 68792      | 607             | 1185  |
| 11        | Kanyakumari                             | 59316                   | 57598      | 723             | 995   |
| 12        | Karur                                   | 22253                   | 21606      | 301             | 346   |
| 13        | Krishnagiri                             | 40343                   | 39236      | 799             | 308   |
| 14        | Madurai                                 | 72681                   | 70863      | 693             | 1125  |
| 15        | Mayiladuthurai                          | 20313                   | 19800      | 258             | 255   |
| 16        | Nagapattinam                            | 17968                   | 17394      | 299             | 275   |
| 17        | Namakkal                                | 45325                   | 43642      | 1257            | 426   |
| 18        | Nilgiris                                | 28771                   | 27756      | 850             | 165   |
| 19        | Perambalur                              | 11183                   | 10753      | 227             | 203   |
| 20        | Pudukottai                              | 27309                   | 26400      | 572             | 337   |
| 21        | Ramanathapuram                          | 19737                   | 19230      | 171             | 336   |
| 22        | Ranipet                                 | 41183                   | 39893      | 563             | 727   |
| 23        | Salem                                   | 89442                   | 86171      | 1784            | 1487  |
| 24        | Sivagangai                              | 17975                   | 17257      | 526             | 192   |
| 25        | Tenkasi                                 | 26512                   | 25743      | 301             | 468   |
| 26        | Thanjavur                               | 64672                   | 61937      | 1936            | 799   |
| 27        | Theni                                   | 42554                   | 41622      | 438             | 494   |
| 28        | Thirupathur                             | 27683                   | 26886      | 218             | 579   |
| 29        | Thiruvallur                             | 111531                  | 108873     | 944             | 1714  |
| 30        | Thiruvannamalai                         | 50121                   | 48283      | 1231            | 607   |
| 31        | Thiruvarur                              | 37071                   | 36243      | 487             | 341   |
| 32        | Thoothukudi                             | 54522                   | 53684      | 459             | 379   |
| 33        | Tirunelveli                             | 47323                   | 46593      | 318             | 412   |
| 34        | Tiruppur                                | 83886                   | 81448      | 1665            | 773   |
| 35        | Trichy                                  | 70149                   | 67781      | 1441            | 927   |
| 36        | Vellore                                 | 47140                   | 45590      | 491             | 1059  |
| 37        | Villupuram                              | 42798                   | 41907      | 558             | 333   |
| 38        | Virudhunagar                            | 44830                   | 43797      | 501             | 532   |
| 39        | Airport Surveillance<br>(International) | 1006                    | 1002       | 3               | 1     |
| 40        | Airport Surveillance (Domestic)         | 1075                    | 1074       | 0               | 1     |
| 41        | Railway Surveillance                    | 428                     | 428        | 0               | 0     |
|           | Grand Total                             | 2500002                 | 2432017    | 34926           | 33059 |