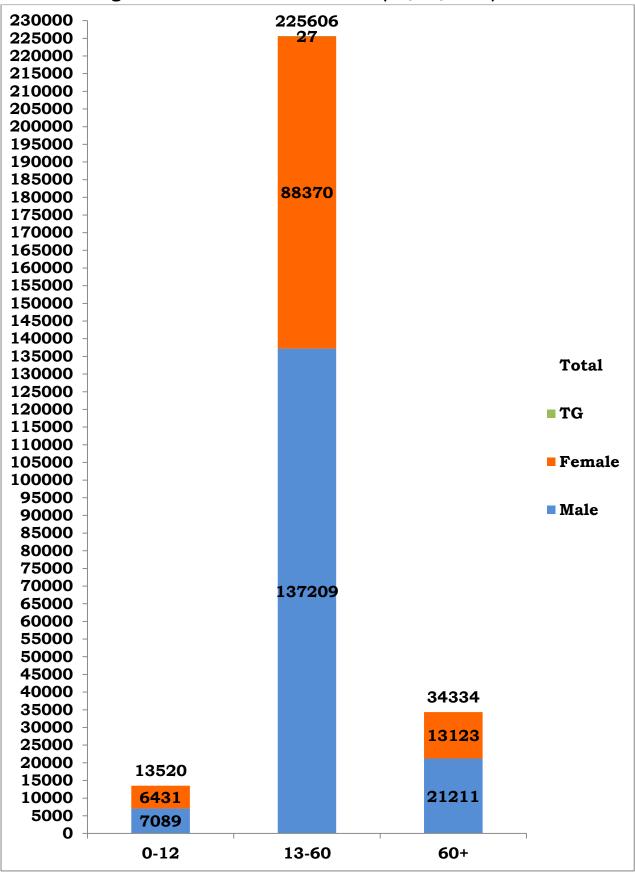

<sup>\*</sup>Note: Figures are reconciled to the respective districts based on detailed epidemiological investigation

Age and Sex distribution till date (05/08/2020)

Tamil Nadu COVID 19 - District Wise Case Details\* (05/08/2020)

|           |                                 |                         | ouse Details | <u> </u>        | <del></del> |  |
|-----------|---------------------------------|-------------------------|--------------|-----------------|-------------|--|
| S1.<br>No | District                        | Total Positive<br>Cases | Discharged   | Active<br>Cases | Death       |  |
| 1         | Ariyalur                        | 1130                    | 901          | 220             | 9           |  |
| 2         | Chengalpattu                    | 16484                   | 13522        | 2683            | 279         |  |
| 3         | Chennai                         | 105004                  | 90966        | 11811           | 2227        |  |
| 4         | Coimbatore                      | 5805                    | 4144         | 1571            | 90          |  |
| 5         | Cuddalore                       | 4016                    | 2168         | 1802            | 46          |  |
| 6         | Dharmapuri                      | 808                     | 714          | 87              | 7           |  |
| 7         | Dindigul                        | 3202                    | 2603         | 540             | 59          |  |
| 8         | Erode                           | 829                     | 610          | 209             | 10          |  |
| 9         | Kallakurichi                    | 4063                    | 3121         | 915             | 27          |  |
| 10        | Kancheepuram                    | 10655                   | 7675         | 2846            | 134         |  |
| 11        | Kanyakumari                     | 5607                    | 3591         | 1955            | 61          |  |
| 12        | Karur                           | 654                     | 340          | 304             | 10          |  |
| 13        | Krishnagiri                     | 1206                    | 741          | 449             | 16          |  |
| 14        | Madurai                         | 11593                   | 9219         | 2107            | 267         |  |
| 15        | Nagapattinam                    | 917                     | 475          | 431             | 11          |  |
| 16        | Namakkal                        | 868                     | 492          | 368             | 8           |  |
| 17        | Nilgiris                        | 897                     | 731          | 164             | 2           |  |
| 18        | Perambalur                      | 568                     | 392          | 170             | 6           |  |
| 19        | Pudukottai                      | 2666                    | 1822         | 812             | 32          |  |
| 20        | Ramanathapuram                  | 3483                    | 2989         | 424             | 70          |  |
| 21        | Ranipet                         | 6073                    | 4352         | 1677            | 44          |  |
| 22        | Salem                           | 4088                    | 2881         | 1166            | 41          |  |
| 23        | Sivagangai                      | 2742                    | 2176         | 511             | 55          |  |
| 24        | Tenkasi                         | 2564                    | 1662         | 866             | 36          |  |
| 25        | Thanjavur                       | 3322                    | 2476         | 812             | 34          |  |
| 26        | Theni                           | 6539                    | 3792         | 2668            | 79          |  |
| 27        | Thirupathur                     | 1356                    | 873          | 459             | 24          |  |
| 28        | Thiruvallur                     | 15570                   | 11759        | 3548            | 263         |  |
| 29        | Thiruvannamalai                 | 6905                    | 4681         | 2148            | 76          |  |
| 30        | Thiruvarur                      | 1851                    | 1553         | 287             | 11          |  |
| 31        | Thoothukudi                     | 8210                    | 6311         | 1840            | 59          |  |
| 32        | Tirunelveli                     | 5820                    | 3620         | 2136            | 64          |  |
| 33        | Tiruppur                        | 1024                    | 675          | 332             | 17          |  |
| 34        | Trichy                          | 4733                    | 3246         | 1423            | 64          |  |
| 35        | Vellore                         | 6705                    | 5320         | 1311            | 74          |  |
| 36        | Villupuram                      | 4239                    | 3380         | 820             | 39          |  |
| 37        | Virudhunagar                    | 9339                    | 7237         | 1993            | 109         |  |
| 38        | Airport Surveillance            | 946                     | 600          | 152             | 1           |  |
| ၁၀        | (International)                 | 846                     | 692          | 153             | 1           |  |
| 39        | Airport Surveillance (Domestic) | 653                     | 489          | 164             | 0           |  |
| 40        |                                 |                         | 1            | _               | _           |  |
|           | Railway Surveillance            | 426                     | 424          | 2               | 0           |  |