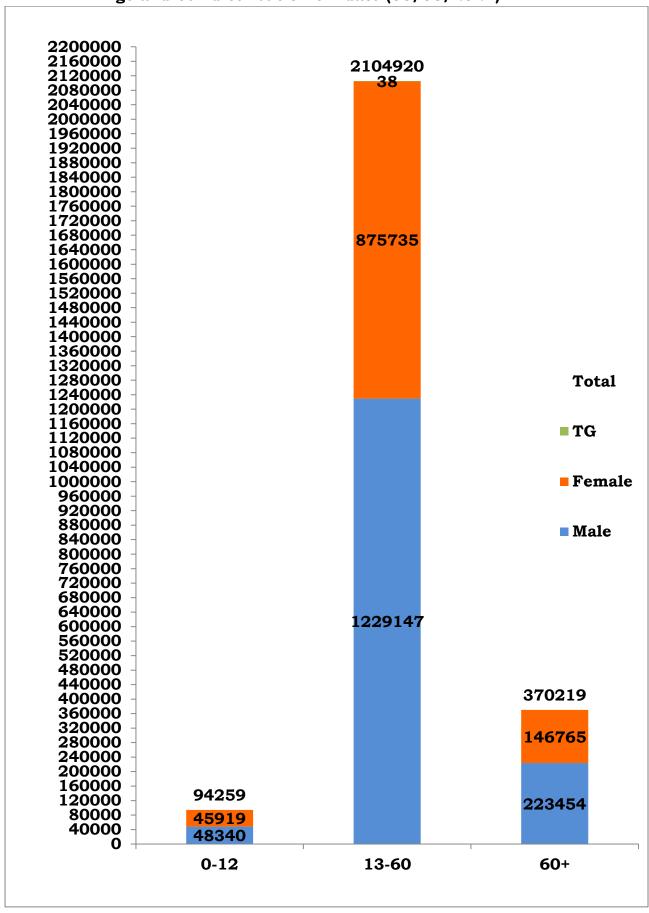

Age and Sex distribution till date (05/08/2021)

Tamil Nadu COVID 19 - District Wise Case Details\* (05/08/2021)

|           | allili Nauu COVID 19               | - District wise         |            | (03/08/         |        |
|-----------|------------------------------------|-------------------------|------------|-----------------|--------|
| S1.<br>No | District                           | Total Positive<br>Cases | Discharged | Active<br>Cases | Death  |
| 1         | Ariyalur                           | 15877                   | 15407      | 234             | 236    |
| 2         | Chengalpattu                       | 162584                  | 158947     | 1228            | 2409   |
| 3         | Chennai                            | 539105                  | 528891     | 1887            | 8327   |
| 4         | Coimbatore                         | 230463                  | 226158     | 2117            | 2188   |
| 5         | Cuddalore                          | 60787                   | 59255      | 717             | 815    |
| 6         | Dharmapuri                         | 26242                   | 25672      | 335             | 235    |
| 7         | Dindigul                           | 32261                   | 31466      | 170             | 625    |
| 8         | Erode                              | 94521                   | 92241      | 1643            | 637    |
| 9         | Kallakurichi                       | 29287                   | 28626      | 463             | 198    |
| 10        | Kancheepuram                       | 71919                   | 70271      | 441             | 1207   |
| 11        | Kanyakumari                        | 60243                   | 58904      | 317             | 1022   |
| 12        | Karur                              | 22730                   | 22208      | 171             | 351    |
| 13        | Krishnagiri                        | 41497                   | 40847      | 326             | 324    |
| 14        | Madurai                            | 73615                   | 72223      | 246             | 1146   |
| 15        | Mayiladuthurai                     | 21171                   | 20647      | 253             | 271    |
| 16        | Nagapattinam                       | 18828                   | 18144      | 393             | 291    |
| 17        | Namakkal                           | 47469                   | 46451      | 563             | 455    |
| 18        | Nilgiris                           | 30755                   | 30083      | 490             | 182    |
| 19        | Perambalur                         | 11526                   | 11200      | 102             | 224    |
| 20        | Pudukottai                         | 28292                   | 27612      | 310             | 370    |
| 21        | Ramanathapuram                     | 20084                   | 19605      | 129             | 350    |
| 22        | Ranipet                            | 42051                   | 41087      | 221             | 743    |
| 23        | Salem                              | 93804                   | 91332      | 900             | 1572   |
| 24        | Sivagangai                         | 18902                   | 18450      | 253             | 199    |
| 25        | Tenkasi                            | 26893                   | 26265      | 145             | 483    |
| 26        | Thanjavur                          | 68434                   | 66541      | 1039            | 854    |
| 27        | Theni                              | 42981                   | 42325      | 142             | 514    |
| 28        | Thirupathur                        | 28342                   | 27520      | 221             | 601    |
| 29        | Thiruvallur                        | 113910                  | 111307     | 840             | 1763   |
| 30        | Thiruvannamalai                    | 52278                   | 51098      | 542             | 638    |
| 31        | Thiruvarur                         | 38046                   | 37283      | 389             | 374    |
| 32        | Thoothukudi                        | 55178                   | 54574      | 206             | 398    |
| 33        | Tirunelveli                        | 47995                   | 47308      | 257             | 430    |
| 34        | Tiruppur                           | 88261                   | 86535      | 874             | 852    |
| 35        | Trichy                             | 72795                   | 71095      | 732             | 968    |
| 36        | Vellore                            | 48176                   | 46781      | 300             | 1095   |
| 37        | Villupuram                         | 44005                   | 43305      | 359             | 341    |
| 38        | Virudhunagar                       | 45565                   | 44852      | 173             | 540    |
| 39        | Airport Surveillance               | 1010                    | 1010       | 7               | 1      |
| 39        | (International)                    | 1018                    | 1010       |                 | 1      |
| 40        | Airport Surveillance<br>(Domestic) | 1080                    | 1076       | 3               | 1      |
| 41        | Railway Surveillance               | 428                     | 428        | 0               | 0      |
|           | Grand Total                        | 25,69,398               | 25,15,030  | 20,138          | 34,230 |