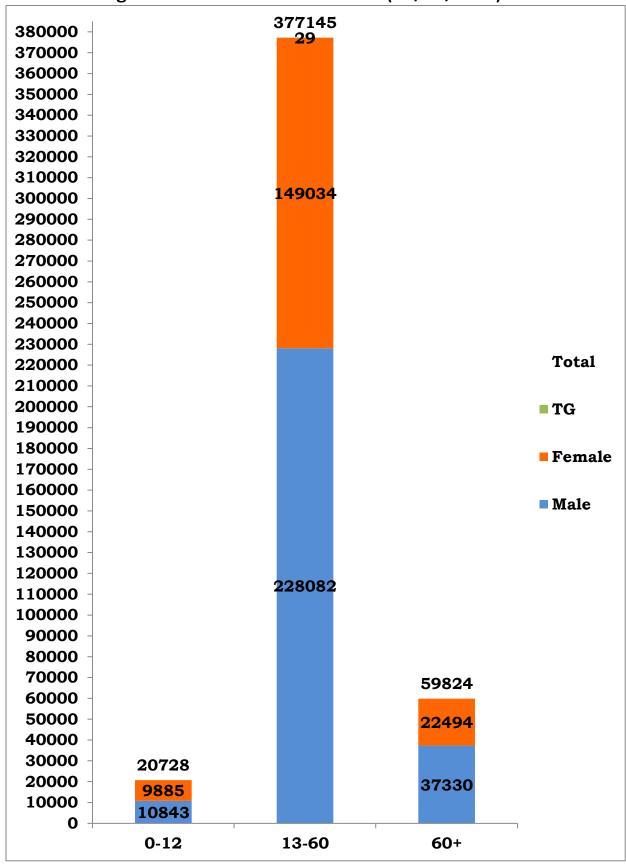

\*Note: Figures are reconciled to the respective districts based on detailed epidemiological investigation

Age and Sex distribution till date (05/09/2020)

Tamil Nadu COVID 19 - District Wise Case Details\* (05/09/2020)