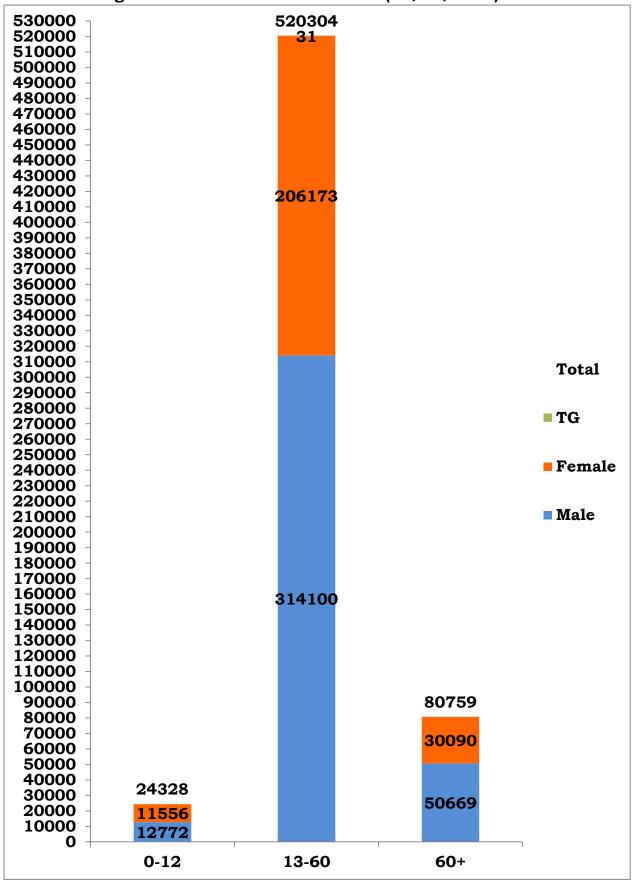

#### Age and Sex distribution till date (05/10/2020)

Tamil Nadu COVID 19 - District Wise Case Details\* (05/10/2020)

| S1.<br>No | District                                | Total Positive<br>Cases | Discharged | Active<br>Cases | Death |
|-----------|-----------------------------------------|-------------------------|------------|-----------------|-------|
| 1         | Ariyalur                                | 3926                    | 3662       | 223             | 41    |
| 2         | Chengalpattu                            | 37494                   | 34195      | 2725            | 574   |
| 3         | Chennai                                 | 174143                  | 158290     | 12560           | 3293  |
| 4         | Coimbatore                              | 34558                   | 29199      | 4890            | 469   |
| 5         | Cuddalore                               | 20869                   | 19255      | 1377            | 237   |
| 6         | Dharmapuri                              | 4156                    | 3364       | 762             | 30    |
| 7         | Dindigul                                | 9062                    | 8523       | 371             | 168   |
| 8         | Erode                                   | 7488                    | 6306       | 1087            | 95    |
| 9         | Kallakurichi                            | 9420                    | 8962       | 360             | 98    |
| 10        | Kancheepuram                            | 22691                   | 21486      | 876             | 329   |
| 11        | Kanyakumari                             | 13227                   | 12259      | 741             | 227   |
| 12        | Karur                                   | 3294                    | 2838       | 415             | 41    |
| 13        | Krishnagiri                             | 4993                    | 4179       | 745             | 69    |
| 14        | Madurai                                 | 16970                   | 15916      | 660             | 394   |
| 15        | Nagapattinam                            | 5500                    | 4942       | 473             | 85    |
| 16        | Namakkal                                | 6231                    | 5092       | 1061            | 78    |
| 17        | Nilgiris                                | 4746                    | 3866       | 852             | 28    |
| 18        | Perambalur                              | 1917                    | 1794       | 103             | 20    |
| 19        | Pudukottai                              | 9485                    | 8670       | 670             | 145   |
| 20        | Ramanathapuram                          | 5629                    | 5346       | 163             | 120   |
| 21        | Ranipet                                 | 13705                   | 13140      | 402             | 163   |
| 22        | Salem                                   | 21386                   | 18383      | 2655            | 348   |
| 23        | Sivagangai                              | 5336                    | 4982       | 233             | 121   |
| 24        | Tenkasi                                 | 7523                    | 7054       | 324             | 145   |
| 25        | Thanjavur                               | 12394                   | 10766      | 1441            | 187   |
| 26        | Theni                                   | 15236                   | 14569      | 487             | 180   |
| 27        | Thirupathur                             | 5379                    | 4814       | 460             | 105   |
| 28        | Thiruvallur                             | 33501                   | 31223      | 1717            | 561   |
| 29        | Thiruvannamalai                         | 15981                   | 14901      | 845             | 235   |
| 30        | Thiruvarur                              | 7842                    | 6834       | 934             | 74    |
| 31        | Thoothukudi                             | 13753                   | 13087      | 543             | 123   |
| 32        | Tirunelveli                             | 13101                   | 12085      | 817             | 199   |
| 33        | Tiruppur                                | 8989                    | 7459       | 1383            | 147   |
| 34        | Trichy                                  | 10919                   | 10040      | 724             | 155   |
| 35        | Vellore                                 | 15480                   | 14378      | 852             | 250   |
| 36        | Villupuram                              | 12129                   | 11346      | 685             | 98    |
| 37        | Virudhunagar                            | 14618                   | 14170      | 235             | 213   |
| 38        | Airport Surveillance<br>(International) | 924                     | 921        | 2               | 1     |
| 39        | Airport Surveillance<br>(Domestic)      | 968                     | 942        | 26              | 0     |
| 40        | Railway Surveillance                    | 428                     | 426        | 2               | 0     |
|           | Grand Total                             | 6,25,391                | 5,69,664   | 45,881          | 9,846 |