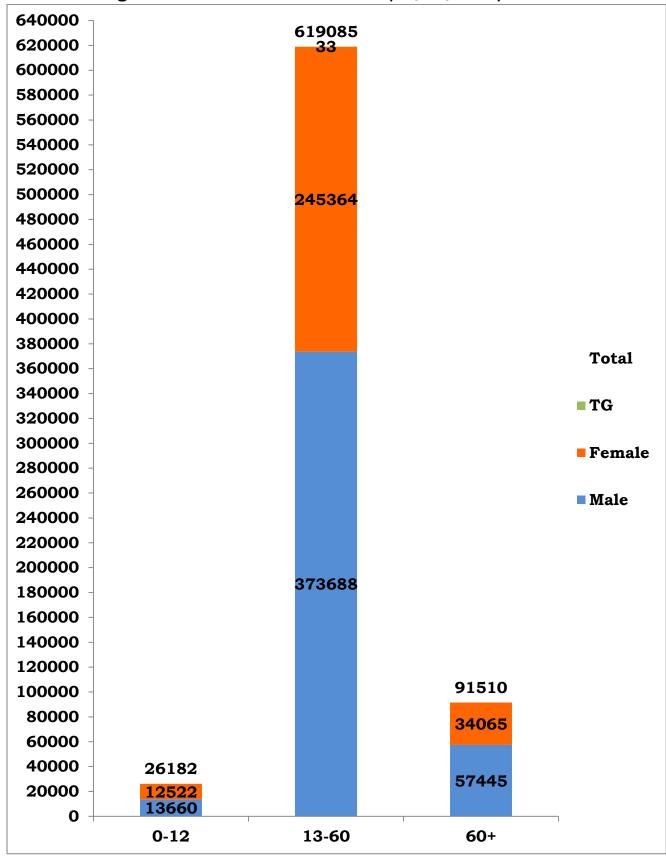

### Age and Sex distribution till date (05/11/2020)

Tamil Nadu COVID 19 - District Wise Case Details\* (05/11/2020)

| S1.<br>No | District                             | Total Positive<br>Cases | Discharged | Active<br>Cases | Death  |
|-----------|--------------------------------------|-------------------------|------------|-----------------|--------|
| 1         | Ariyalur                             | 4419                    | 4322       | 50              | 47     |
| 2         | Chengalpattu                         | 44416                   | 42676      | 1052            | 688    |
| 3         | Chennai                              | 203085                  | 193312     | 6080            | 3693   |
| 4         | Coimbatore                           | 44449                   | 42871      | 1009            | 569    |
| 5         | Cuddalore                            | 23419                   | 22927      | 220             | 272    |
| 6         | Dharmapuri                           | 5709                    | 5472       | 188             | 49     |
| 7         | Dindigul                             | 9873                    | 9583       | 105             | 185    |
| 8         | Erode                                | 10765                   | 9835       | 799             | 131    |
| 9         | Kallakurichi                         | 10381                   | 10123      | 153             | 105    |
| 10        | Kancheepuram                         | 26020                   | 25135      | 484             | 401    |
| 11        | Kanyakumari                          | 15110                   | 14607      | 257             | 246    |
| 12        | Karur                                | 4287                    | 3985       | 257             | 45     |
| 13        | Krishnagiri                          | 6714                    | 6318       | 290             | 106    |
| 14        | Madurai                              | 18943                   | 18097      | 423             | 423    |
| 15        | Nagapattinam                         | 6882                    | 6458       | 304             | 120    |
| 16        | Namakkal                             | 9358                    | 8841       | 421             | 96     |
| 17        | Nilgiris                             | 6833                    | 6514       | 279             | 40     |
| 18        | Perambalur                           | 2178                    | 2120       | 37              | 21     |
| 19        | Pudukottai                           | 10713                   | 10349      | 213             | 151    |
| 20        | Ramanathapuram                       | 6057                    | 5859       | 68              | 130    |
| 21        | Ranipet                              | 15015                   | 14580      | 258             | 177    |
| 22        | Salem                                | 27858                   | 26211      | 1224            | 423    |
| 23        | Sivagangai                           | 5971                    | 5719       | 126             | 126    |
| 24        | Tenkasi                              | 7873                    | 7656       | 62              | 155    |
| 25        | Thanjavur                            | 15589                   | 15107      | 261             | 221    |
| 26        | Theni                                | 16315                   | 16040      | 82              | 193    |
| 27        | Thirupathur                          | 6786                    | 6515       | 152             | 119    |
| 28        | Thiruvallur                          | 38476                   | 36908      | 941             | 627    |
| 29        | Thiruvannamalai                      | 17842                   | 17280      | 298             | 264    |
| 30        | Thiruvarur                           | 9851                    | 9459       | 291             | 101    |
| 31        | Thoothukudi                          | 15227                   | 14694      | 402             | 131    |
| 32        | Tirunelveli                          | 14328                   | 13941      | 179             | 208    |
| 33        | Tiruppur                             | 13325                   | 12098      | 1032            | 195    |
| 34        | Trichy                               | 12693                   | 12192      | 332             | 169    |
| 35        | Vellore                              | 18210                   | 17524      | 374             | 312    |
| 36        | Villupuram                           | 13949                   | 13576      | 264             | 109    |
| 37        | Virudhunagar                         | 15523                   | 15209      | 92              | 222    |
| 38        | Airport Surveillance (International) | 925                     | 922        | 2               | 1      |
| 39        | Airport Surveillance (Domestic)      | 982                     | 981        | 0               | 1      |
| 40        | Railway Surveillance                 | 428                     | 428        | 0               | 0      |
|           | Grand Total                          | 7,36,777                | 7,06,444   | 19,061          | 11,272 |
|           |                                      | <del>-</del>            |            |                 |        |