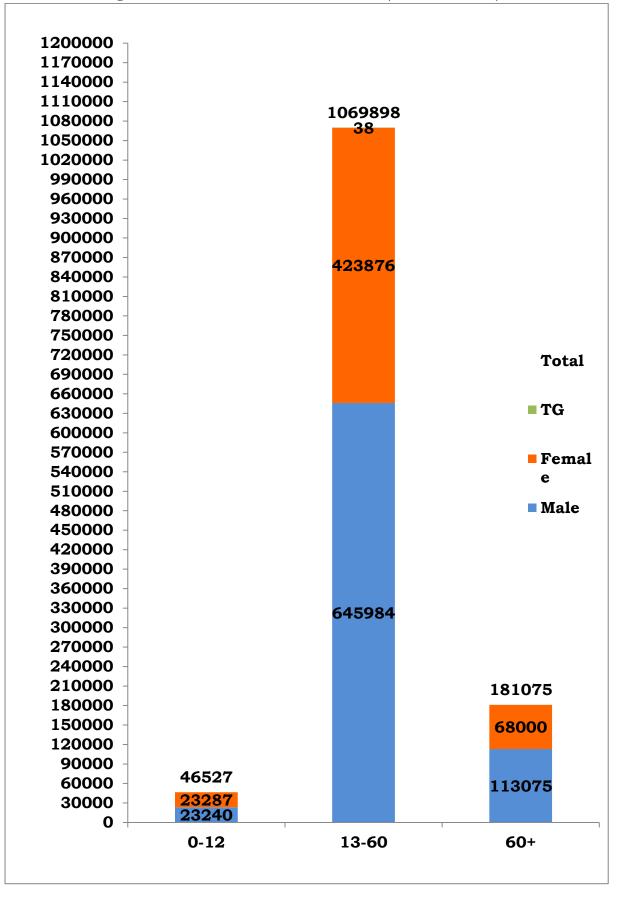

| 0                | 21519                    |
| 38  | Airport Surveillance<br>(International) | 0                  | 0                | 1003               | 1                | 1004                     |
| 39  | Airport Surveillance<br>(Domestic)      | 0                  | 0                | 1074               | 1                | 1075                     |
| 40  | Railway Surveillance                    | 0                  | 0                | 428                | 0                | 428                      |
|     | Grand Total                             | 12,64,368          | 24,871           | 8,234              | 27               | 12,97,500                |

\*Note: Figures are reconciled to the respective districts based on detailed epidemiological investigation.



| 2<br>3<br>4 | <b>District</b><br>Ariyalur<br>Chengalpattu<br>Chennai | Total Positive<br>Cases<br>5983<br>90264 | <b>Discharged</b> 5501 | Active<br>Cases | Death  |
|-------------|--------------------------------------------------------|------------------------------------------|------------------------|-----------------|--------|
| 2<br>3<br>4 | Chengalpattu<br>Chennai                                |                                          | 5501                   |                 |        |
| 3<br>4      | Chennai                                                | 00064                                    |                        | 429             | 53     |
| 4           |                                                        | 90204                                    | 78077