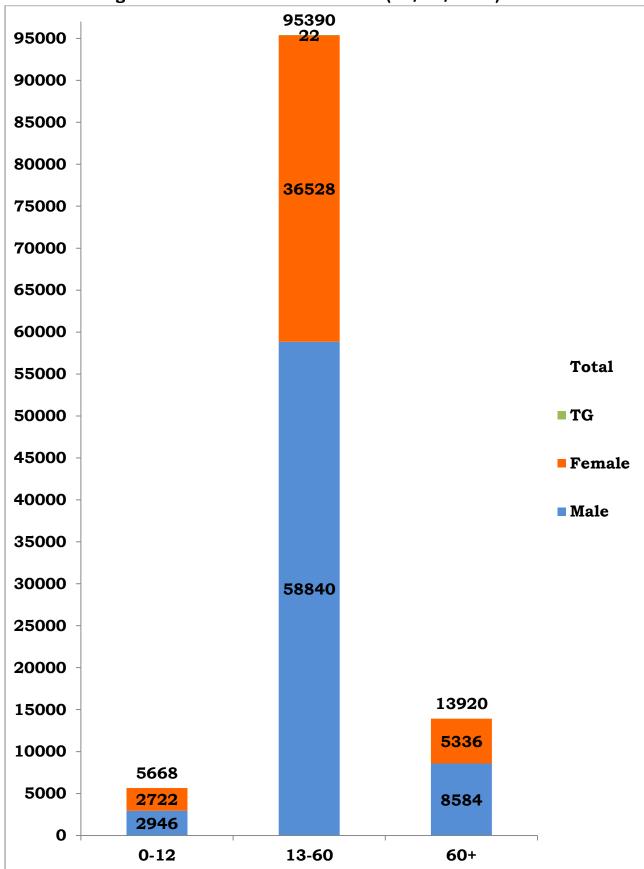

#### Age and Sex distribution till date (06/07/2020)

| S1.<br>No | District                                | Total Positive<br>Cases | Discharged | Active<br>Cases | Death            |
|-----------|-----------------------------------------|-------------------------|------------|-----------------|------------------|
| 1         | Ariyalur                                | 475                     | 449        | 26              | 0                |
| 2         | Chengalpattu                            | 6,853                   | 3,766      | 2,958           | 128# <b>\$</b>   |
| 3         | Chennai                                 | 70,017                  | 44,882     | 24,052          | 1,082* <b>\$</b> |
| 4         | Coimbatore                              | 802                     | 275        | 525             | 1*               |
| 5         | Cuddalore                               | 1,277                   | 894        | 378             | 5                |
| 6         | Dharmapuri                              | 128                     | 52         | 76              | 0                |
| 7         | Dindigul                                | 725                     | 347        | 371             | 7                |
| 8         | Erode                                   | 288                     | 83         | 200             | 5                |
| 9         | Kallakurichi                            | 1,246                   | 528        | 714             | 4                |
| 10        | Kancheepuram                            | 2,729                   | 1,032      | 1,661           | 36               |
| 11        | Kanyakumari                             | 638                     | 262        | 373             | 3                |
| 12        | Karur                                   | 170                     | 126        | 41              | 3                |
| 13        | Krishnagiri                             | 200                     | 74         | 124             | 2                |
| 14        | Madurai                                 | 4,338                   | 1,070      | 3,199           | 69               |
| 15        | Nagapattinam                            | 310                     | 128        | 182             | 0                |
| 16        | Namakkal                                | 113                     | 90         | 22              | 1                |
| 17        | Nilgiris                                | 150                     | 49         | 101             | 0                |
| 18        | Perambalur                              | 170                     | 156        | 14              | 0                |
| 19        | Pudukottai                              | 375                     | 131        | 238             | 6                |
| 20        | Ramanathapuram                          | 1,454                   | 452        | 981             | 21               |
| 21        | Ranipet                                 | 1,193                   | 538        | 650             | 5                |
| 22        | Salem                                   | 1,288                   | 413        | 870             | 5                |
| 23        | Sivagangai                              | 564                     | 217        | 340             | 7                |
| 24        | Tenkasi                                 | 468                     | 256        | 211             | 1                |
| 25        | Thanjavur                               | 499                     | 325        | 172             | 2                |
| 26        | Theni                                   | 1,128                   | 377        | 744             | 7                |
| 27        | Thirupathur                             | 282                     | 96         | 186             | 0                |
| 28        | Thiruvallur                             | 4,983                   | 3,217      | 1,666           | 100 <b>\$</b>    |
| 29        | Thiruvannamalai                         | 2,534                   | 1,265      | 1,251           | 18               |
| 30        | Thiruvarur                              | 553                     | 355        | 198             | 0                |
| 31        | Thoothukudi                             | 1,271                   | 865        | 401             | 5                |
| 32        | Tirunelveli                             | 1,114                   | 689        | 416             | 9                |
| 33        | Tiruppur                                | 220                     | 129        | 91              | 0                |
| 34        | Trichy                                  | 1,004                   | 537        | 462             | 5                |
| 35        | Vellore                                 | 1,980                   | 687        | 1,287           | 6                |
| 36        | Villupuram                              | 1,232                   | 607        | 607             | 18               |
| 37        | Virudhunagar                            | 975                     | 438        | 528             | 9                |
| 38        | Airport Surveillance<br>(International) | 442                     | 236        | 205             | 1                |
| 39        | Airport Surveillance<br>(Domestic)      | 369                     | 154        | 215             | 0                |
| 40        | Railway Surveillance                    | 421                     | 324        | 97              | 0                |
|           | Grand Total                             | 1,14,978                | 66,571     | 46,833          | 1,571            |