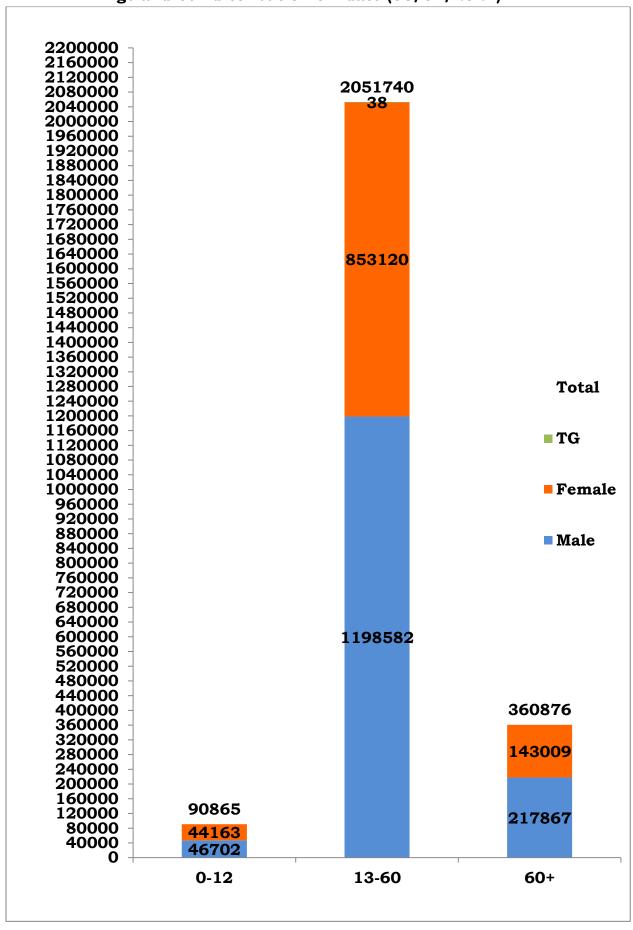

Age and Sex distribution till date (06/07/2021)

Tamil Nadu COVID 19 - District Wise Case Details\* (06/07/2021)

| S1.<br>No | District                             | Total Positive<br>Cases | Discharged | Active<br>Cases | Death  |
|-----------|--------------------------------------|-------------------------|------------|-----------------|--------|
| 1         | Ariyalur                             | 15157                   | 14492      | 447             | 218    |
| 2         | Chengalpattu                         | 158109                  | 154019     | 1720            | 2370   |
| 3         | Chennai                              | 533849                  | 523841     | 1776            | 8232   |
| 4         | Coimbatore                           | 222632                  | 217250     | 3301            | 2081   |
| 5         | Cuddalore                            | 58505                   | 56800      | 931             | 774    |
| 6         | Dharmapuri                           | 25051                   | 24005      | 833             | 213    |
| 7         | Dindigul                             | 31779                   | 30806      | 370             | 603    |
| 8         | Erode                                | 91064                   | 86570      | 3885            | 609    |
| 9         | Kallakurichi                         | 27642                   | 26535      | 911             | 196    |
| 10        | Kancheepuram                         | 70632                   | 68879      | 566             | 1187   |
| 11        | Kanyakumari                          | 59327                   | 57622      | 708             | 997    |
| 12        | Karur                                | 22249                   | 21638      | 265             | 346    |
| 13        | Krishnagiri                          | 40414                   | 39342      | 764             | 308    |
| 14        | Madurai                              | 72746                   | 70954      | 663             | 1129   |
| 15        | Mayiladuthurai                       | 20335                   | 19828      | 251             | 256    |
| 16        | Nagapattinam                         | 17994                   | 17406      | 312             | 276    |
| 17        | Namakkal                             | 45444                   | 43869      | 1147            | 428    |
| 18        | Nilgiris                             | 28876                   | 27849      | 862             | 165    |
| 19        | Perambalur                           | 11197                   | 10790      | 204             | 203    |
| 20        | Pudukottai                           | 27360                   | 26479      | 544             | 337    |
| 21        | Ramanathapuram                       | 19754                   | 19261      | 155             | 338    |
| 22        | Ranipet                              | 41238                   | 39981      | 528             | 729    |
| 23        | Salem                                | 89747                   | 86290      | 1966            | 1491   |
| 24        | Sivagangai                           | 18022                   | 17324      | 505             | 193    |
| 25        | Tenkasi                              | 26532                   | 25772      | 290             | 470    |
| 26        | Thanjavur                            | 64808                   | 62162      | 1846            | 800    |
| 27        | Theni                                | 42579                   | 41679      | 402             | 498    |
| 28        | Thirupathur                          | 27698                   | 26900      | 218             | 580    |
| 29        | Thiruvallur                          | 111622                  | 108994     | 911             | 1717   |
| 30        | Thiruvannamalai                      | 50236                   | 48372      | 1253            | 611    |
| 31        | Thiruvarur                           | 37105                   | 36305      | 455             | 345    |
| 32        | Thoothukudi                          | 54533                   | 53697      | 456             | 380    |
| 33        | Tirunelveli                          | 47342                   | 46618      | 312             | 412    |
| 34        | Tiruppur                             | 84171                   | 81653      | 1737            | 781    |
| 35        | Trichy                               | 70300                   | 67883      | 1486            | 931    |
| 36        | Vellore                              | 47183                   | 45662      | 460             | 1061   |
| 37        | Villupuram                           | 42857                   | 41976      | 548             | 333    |
| 38        | Virudhunagar                         | 44883                   | 43865      | 486             | 532    |
| 39        | Airport Surveillance                 | 1006                    | 1002       | 3               | 1      |
| 40        | (International) Airport Surveillance | 1075                    | 1074       | 0               | 1      |
|           | (Domestic)                           |                         |            |                 |        |
| 41        | Railway Surveillance                 | 428                     | 428        | 0               | 0      |
|           | Grand Total                          | 25,03,481               | 24,35,872  | 34,477          | 33,132 |