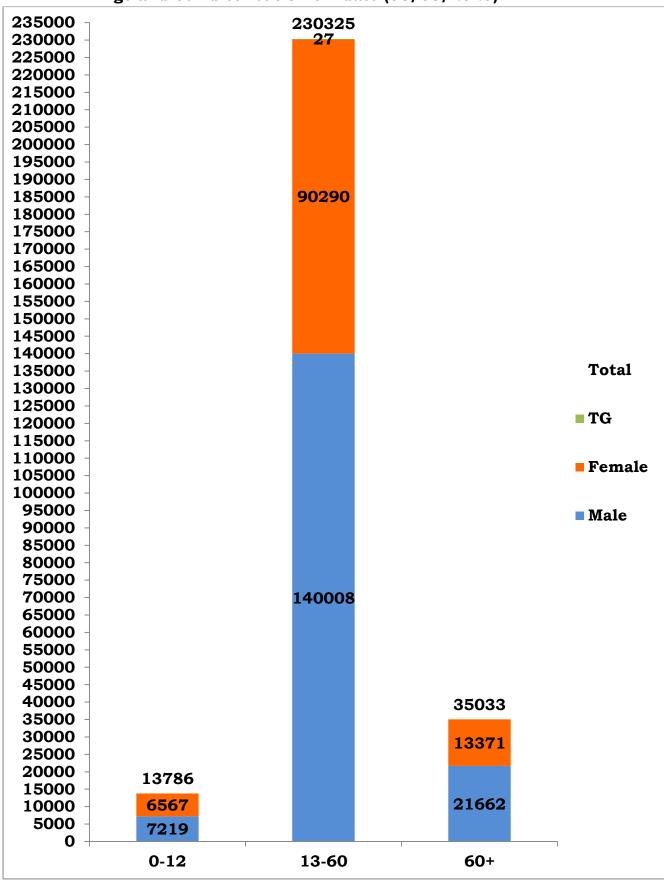

<sup>\*</sup>Note: Figures are reconciled to the respective districts based on detailed epidemiological investigation

Age and Sex distribution till date (06/08/2020)

Tamil Nadu COVID 19 - District Wise Case Details\* (06/08/2020)