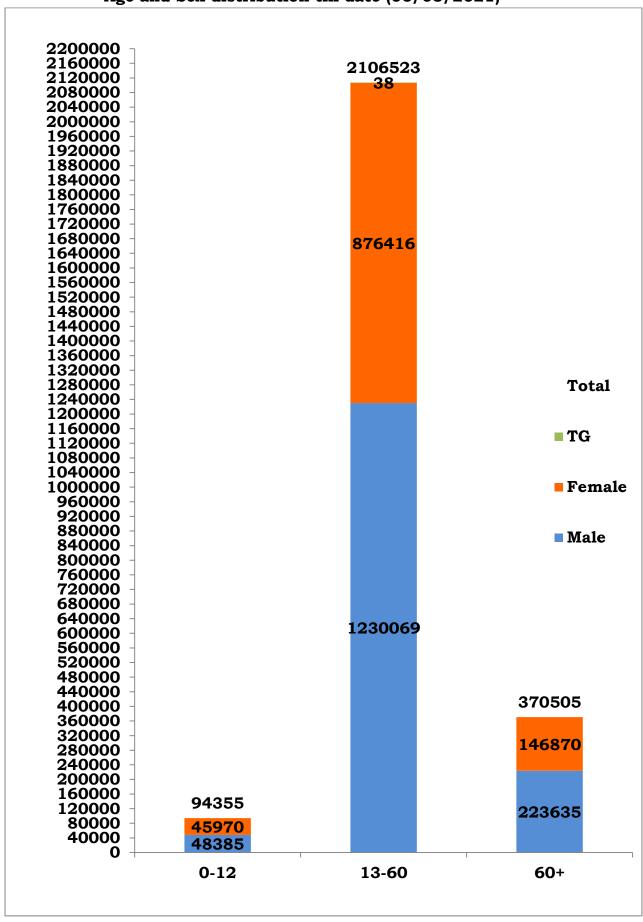

<sup>\*</sup>There is difference of 2 Less in number of Positives Compared to Media bulletin dated 05.08.2021 due to Airport Quarantine.

Age and Sex distribution till date (06/08/2021)

Tamil Nadu COVID 19 - District Wise Case Details\* (06/08/2021)