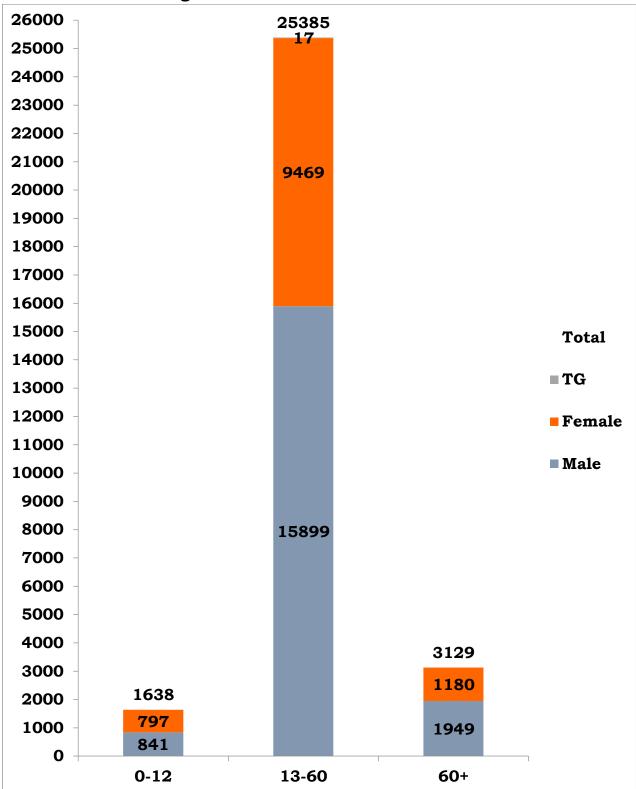

# District wise abstract of COVID-19 positive cases\* (06/06/2020)

\*Note: Figures are reconciled to the respective districts based on detailed epidemiological investigation

Age and Sex distribution till date