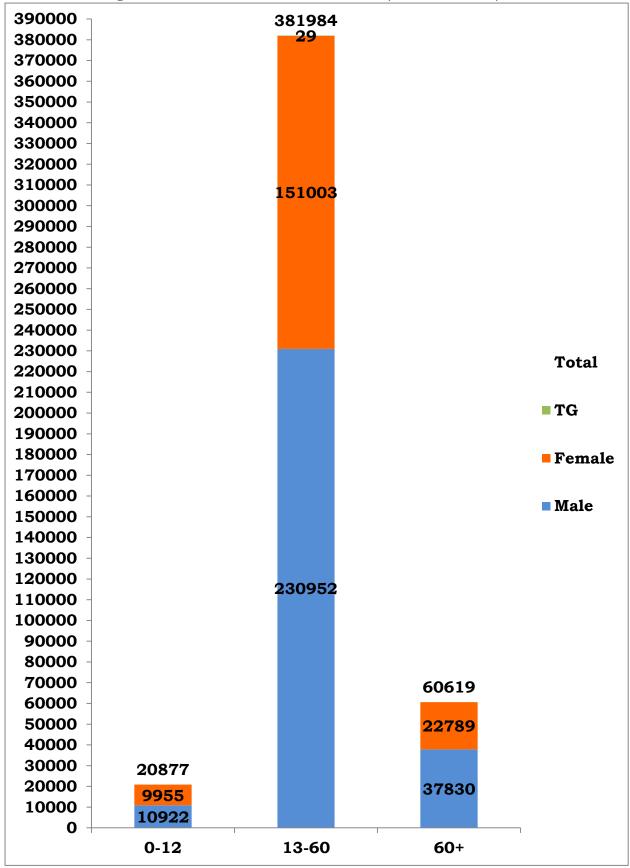

| S.NO | COVID-19 STATISTICS                                                                  | DETAILS                                                          |
|------|--------------------------------------------------------------------------------------|------------------------------------------------------------------|
| 1    | Number of active cases on date (Including isolation)                                 | 51,458                                                           |
|      | Number of persons tested positive today in Tamil<br>Nadu                             | 5,773                                                            |
| 0    | Passengers returned from other states by Domestic airport tested positive today      | West Bengal – 3<br>Maharashtra – 1<br>Delhi – 1<br>Jharkhand - 1 |
| 2    | Passengers returned from other states by Road tested positive today                  | Telangana – 1<br>Maharashtra – 1<br>Bihar – 1<br>Karnataka - 1   |
|      | Total                                                                                | 5,783                                                            |
| 3    | Total Number of persons tested positive till date                                    | 4,63,480                                                         |
| 4    | Total Number of samples tested by RT-PCR today/<br>till date*                        | 85,974/<br>52,98,508                                             |
| 5    | Total Number of Persons tested by RT-PCR today/<br>till date                         | 84,034/<br>51,26,231                                             |
| 6    | No. of Male / Female / Transgender tested positive today                             | 3,449 / 2,334 / 0                                                |
| 7    | No. of Male / Female / Transgender tested positive till date                         | 2,79,704/1,83,747/29                                             |
| 8    | Number of functioning COVID -19 testing facilities in Tamil Nadu                     | 161 (64 Govt+<br>97 <sup>\$</sup> Private)                       |
| 9    | Number of COVID-19 positive patients discharged following treatment today/ till date | 5,820/<br>4,04,186                                               |
| 10   | Total number of deaths today/ till date                                              | 88 (30 Private & 58 Govt) /7,836                                 |