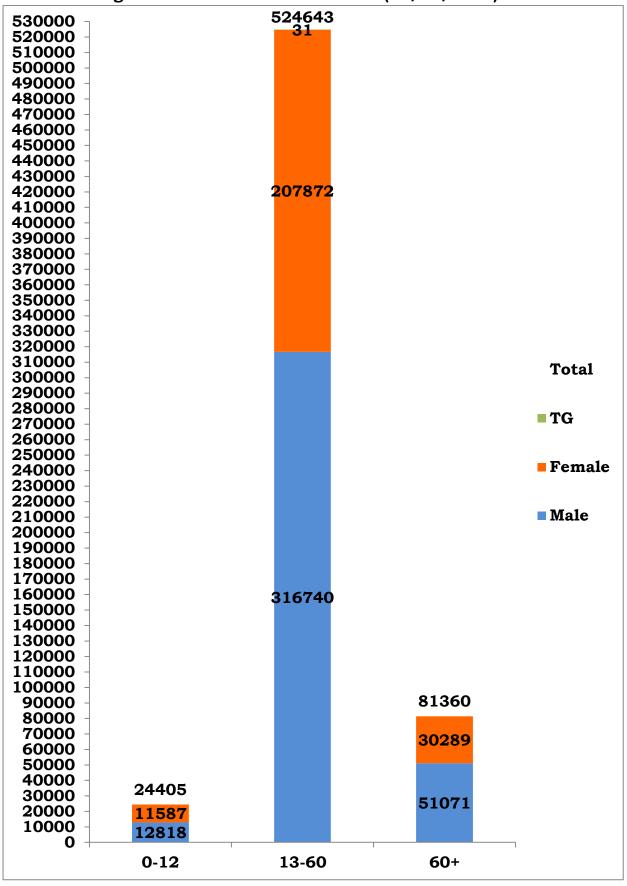

\*Note: Figures are reconciled to the respective districts based on detailed epidemiological investigation.

Age and Sex distribution till date (06/10/2020)

Tamil Nadu COVID 19 - District Wise Case Details\* (06/10/2020)