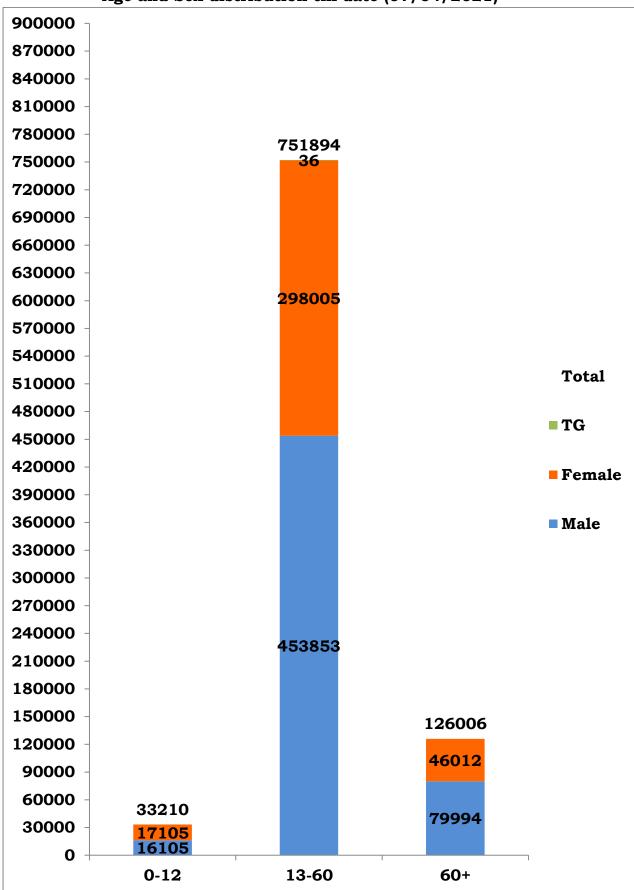

|            | _          |            |            |            |  |  |
| 39  | (Domestic)                                                                    | 0          | 0          | 1058       | 0          | 1058       |  |  |
| 40  | Railway Surveillance                                                          | 0          | 0          | 428        | 0          | 428        |  |  |
|     | Grand Total         8,99,824         3,972         7,300         14         9 |            |            |            |            |            |  |  |

#### District wise abstract of COVID-19 positive cases\* (07/04/2021)

Grand Total8,99,8243,9727,30014\*Note: Figures are reconciled to the respective districts based on detailed epidemiological<br/>investigation.



Age and Sex distribution till date (07/04/2021)

| SI.<br>No         District         Total Positive<br>Cases         Discharged<br>Pischarged         Active<br>Cases         Death           1         Ariyalur         4872         4766         57         49           2         Chengalpattu         58642         55128         2679         835           3         Chennai         257851         242880         10685         4286           4         Coimbatore         61162         57699         2767         696           5         Cuddalore         26147         25378         477         292           6         Dharmapuri         6899         6707         137         55           7         Dindigul         12217         11677         338         202           8         Erode         15634