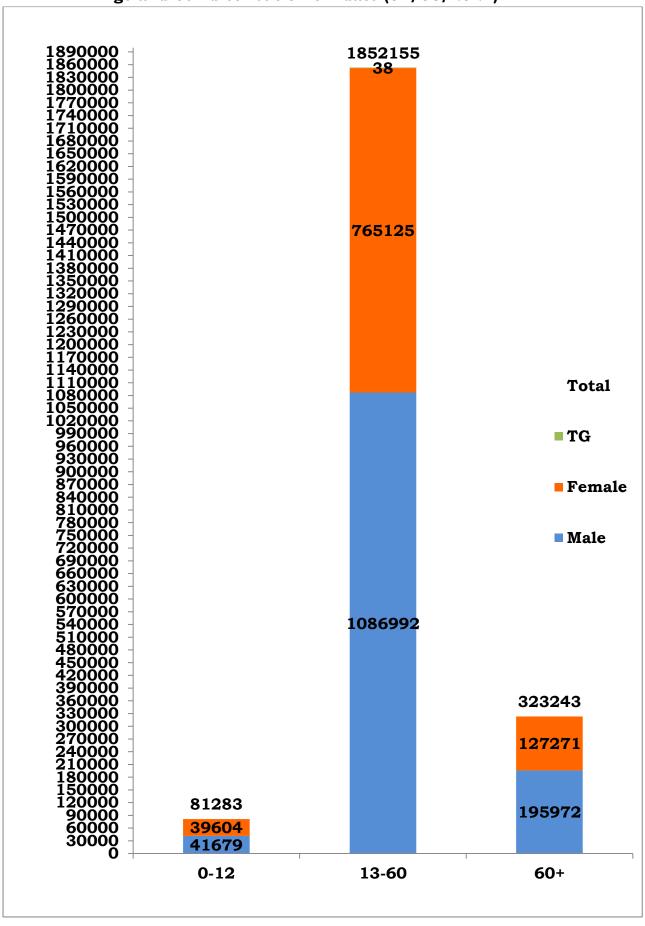

# Age and Sex distribution till date (07/06/2021)

Tamil Nadu COVID 19 - District Wise Case Details\* (07/06/2021)

|           |                                 |                         |            | •               | <b>_</b> |  |
|-----------|---------------------------------|-------------------------|------------|-----------------|----------|--|
| S1.<br>No | District                        | Total Positive<br>Cases | Discharged | Active<br>Cases | Death    |  |
| 1         | Ariyalur                        | 12892                   | 10698      | 2050            | 144      |  |
| 2         | Chengalpattu                    | 147209                  | 138736     | 6370            | 2103     |  |
| 3         | Chennai                         | 518162                  | 491462     | 19184           | 7516     |  |
| 4         | Coimbatore                      | 190593                  | 159793     | 29268           | 1532     |  |
| 5         | Cuddalore                       | 52558                   | 47017      | 4948            | 593      |  |
| 6         | Dharmapuri                      | 20921                   | 17926      | 2847            | 148      |  |
| 7         | Dindigul                        | 29108                   | 26259      | 2394            | 455      |  |
| 8         | Erode                           | 67905                   | 52739      | 14712           | 454      |  |
| 9         | Kallakurichi                    | 23285                   | 18893      | 4241            | 151      |  |
| 10        | Kancheepuram                    | 66304                   | 62459      | 2785            | 1060     |  |
| 11        | Kanyakumari                     | 53667                   | 45798      | 7034            | 835      |  |
| 12        | Karur                           | 19589                   | 16476      | 2834            | 279      |  |
| 13        | Krishnagiri                     | 35462                   | 31915      | 3314            | 233      |  |
| 14        | Madurai                         | 68324                   | 56677      | 10666           | 981      |  |
| 15        | Nagapattinam                    | 33105                   | 27980      | 4720            | 405      |  |
| 16        | Namakkal                        | 37444                   | 30342      | 6780            | 322      |  |
| 17        | Nilgiris                        | 22872                   | 18455      | 4298            | 119      |  |
| 18        | Perambalur                      | 9764                    | 7926       | 1725            | 113      |  |
| 19        | Pudukottai                      | 24619                   | 21965      | 2406            | 248      |  |
| 20        | Ramanathapuram                  | 18081                   | 15098      | 2701            | 282      |  |
| 21        | Ranipet                         | 36962                   | 33970      | 2432            | 560      |  |
| 22        | Salem                           | 73769                   | 61970      | 10669           | 1130     |  |
| 23        | Sivagangai                      | 15569                   | 13729      | 1665            | 175      |  |
| 24        | Tenkasi                         | 24348                   | 20693      | 3268            | 387      |  |
| 25        | Thanjavur                       | 53803                   | 46271      | 6962            | 570      |  |
| 26        | Theni                           | 39332                   | 34964      | 3972            | 396      |  |
| 27        | Thirupathur                     | 25082                   | 21659      | 3025            | 398      |  |
| 28        | Thiruvallur                     | 105342                  | 99619      | 4205            | 1518     |  |
| 29        | Thiruvannamalai                 | 44331                   | 37094      | 6760            | 477      |  |
| 30        | Thiruvarur                      | 33355                   | 28537      | 4577            | 241      |  |
| 31        | Thoothukudi                     | 50502                   | 44222      | 5969            | 311      |  |
| 32        | Tirunelveli                     | 45287                   | 41257      | 3662            | 368      |  |
| 33        | Tiruppur                        | 69211                   | 49795      | 18849           | 567      |  |
| 34        | Trichy                          | 62347                   | 52335      | 9326            | 686      |  |
| 35        | Vellore                         | 44154                   | 41279      | 2030            | 845      |  |
| 36        | Villupuram                      | 38035                   | 33006      | 4742            | 287      |  |
| 37        | Virudhunagar                    | 40881                   | 35782      | 4634            | 465      |  |
| 38        | Airport Surveillance            | 1004                    | 1001       | 2               | 1        |  |
|           | (International)                 |                         |            |                 |          |  |
| 39        | Airport Surveillance (Domestic) | 1075                    | 1074       | 0               | 1        |  |
| 40        | Railway Surveillance            | 428                     | 428        | 0               | 0        |  |
|           | Grand Total                     | 22,56,681               | 19,97,299  | 2,32,026        | 27,356   |  |