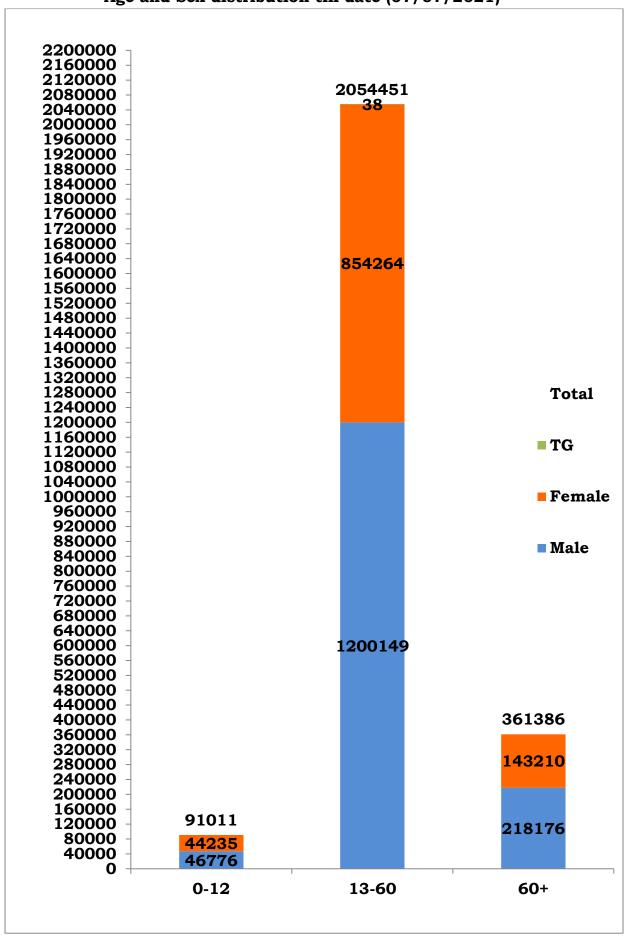

|
| 32        | Thoothukudi     | 40       | 1794    | 2.2        |
| 33        | Tirunelveli     | 26       | 1979    | 1.3        |
| 34        | Tiruppur        | 201      | 5234    | 3.8        |
| 35        | Trichy          | 146      | 4278    | 3.4        |
| 36        | Vellore         | 45       | 3061    | 1.5        |
| 37        | Villupuram      | 58       | 2053    | 2.8        |
| 38        | Virudhunagar    | 51       | 3011    | 1.7        |
|           | Grand Total     | 3479     | 153390* | 2.3        |

<sup>\*</sup>Sample tested figure is based on address furnished at the time of test/sample given to the lab.

Actual District figure may have variation depending on field verification and cross notification if any.

Age and Sex distribution till date (07/07/2021)



Tamil Nadu COVID 19 - District Wise Case Details\* (07/07/2021)

| 2         Chengalpattu         158380         154290         1718         237:           3         Chennai         534037         524145         1654         823:           4         Coimbatore         232377         524145         1654         823:           5         Cuddalore         58594         56868         950         776           6         Dharmapuri         25124         24103         804         21'           7         Dindigul         31804         30838         363         460           8         Erode         91082         86826         3647         600           9         Kallakurichi         27712         26647         868         19           10         Kancheepuram         70683         68960         53