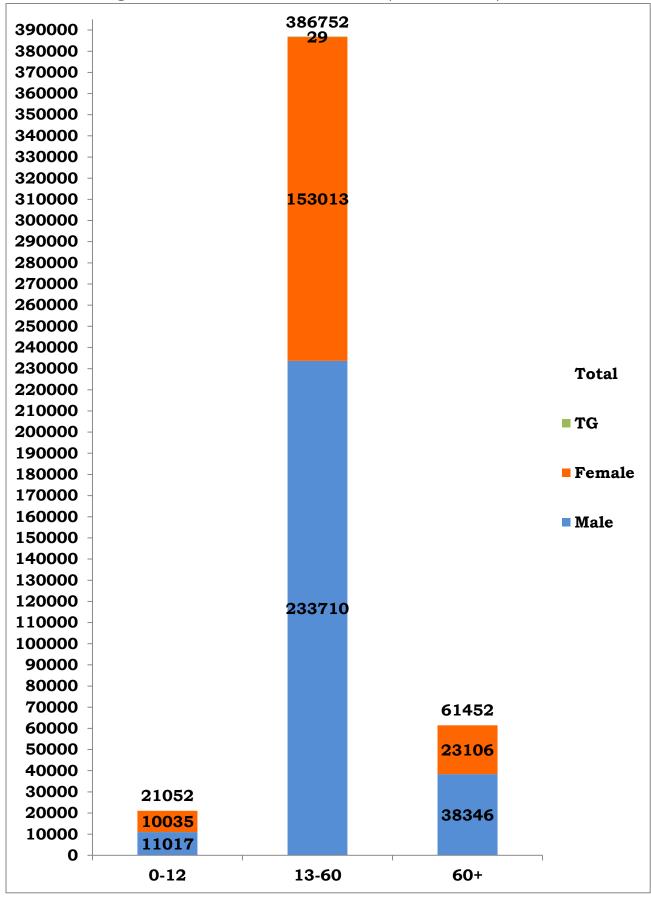

\*Note: Figures are reconciled to the respective districts based on detailed epidemiological investigation

Age and Sex distribution till date (07/09/2020)

24\*7 Control Room: 044-29510400, 044-29510500, 9444340496, 8754448477 District Control Room – 1077. Toll Free Number – 1800 1205 55550 www.stopcorona.tn.gov.in