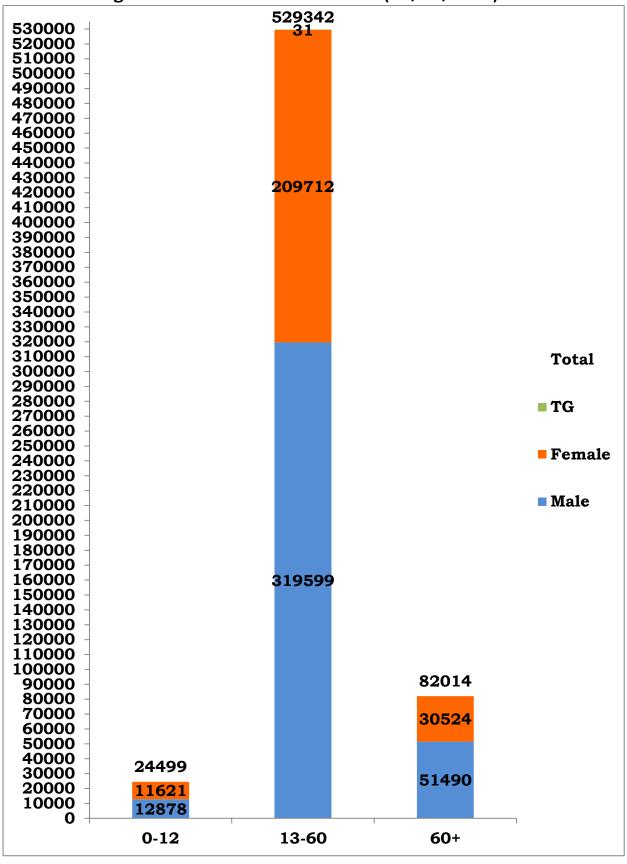

#### Age and Sex distribution till date (07/10/2020)

Tamil Nadu COVID 19 - District Wise Case Details\* (07/10/2020)

| S1.<br>No | District                             | Total Positive<br>Cases | Discharged | Active<br>Cases | Death |
|-----------|--------------------------------------|-------------------------|------------|-----------------|-------|
| 1         | Ariyalur                             | 3991                    | 3741       | 208             | 42    |
| 2         | Chengalpattu                         | 38103                   | 34867      | 2657            | 579   |
| 3         | Chennai                              | 176779                  | 160333     | 13110           | 3336  |
| 4         | Coimbatore                           | 35479                   | 30062      | 4941            | 476   |
| 5         | Cuddalore                            | 21155                   | 19682      | 1232            | 241   |
| 6         | Dharmapuri                           | 4308                    | 3541       | 737             | 30    |
| 7         | Dindigul                             | 9152                    | 8601       | 381             | 170   |
| 8         | Erode                                | 7702                    | 6550       | 1057            | 95    |
| 9         | Kallakurichi                         | 9507                    | 9060       | 349             | 98    |
| 10        | Kancheepuram                         | 23016                   | 21781      | 895             | 340   |
| 11        | Kanyakumari                          | 13415                   | 12392      | 795             | 228   |
| 12        | Karur                                | 3391                    | 2945       | 405             | 41    |
| 13        | Krishnagiri                          | 5144                    | 4313       | 759             | 72    |
| 14        | Madurai                              | 17130                   | 16038      | 699             | 393   |
| 15        | Nagapattinam                         | 5620                    | 5023       | 510             | 87    |
| 16        | Namakkal                             | 6523                    | 5364       | 1075            | 84    |
| 17        | Nilgiris                             | 4940                    | 4098       | 813             | 29    |
| 18        | Perambalur                           | 1936                    | 1825       | 91              | 20    |
| 19        | Pudukottai                           | 9638                    | 8867       | 625             | 146   |
| 20        | Ramanathapuram                       | 5664                    | 5375       | 169             | 120   |
| 21        | Ranipet                              | 13841                   | 13310      | 366             | 165   |
| 22        | Salem                                | 22042                   | 19270      | 2409            | 363   |
| 23        | Sivagangai                           | 5392                    | 5052       | 218             | 122   |
| 24        | Tenkasi                              | 7550                    | 7134       | 271             | 145   |
| 25        | Thanjavur                            | 12863                   | 11405      | 1268            | 190   |
| 26        | Theni                                | 15358                   | 14707      | 469             | 182   |
| 27        | Thirupathur                          | 5495                    | 4948       | 441             | 106   |
| 28        | Thiruvallur                          | 33977                   | 31675      | 1732            | 570   |
| 29        | Thiruvannamalai                      | 16189                   | 15167      | 782             | 240   |
| 30        | Thiruvarur                           | 8049                    | 7170       | 804             | 75    |
| 31        | Thoothukudi                          | 13856                   | 13228      | 505             | 123   |
| 32        | Tirunelveli                          | 13238                   | 12264      | 774             | 200   |
| 33        | Tiruppur                             | 9329                    | 8031       | 1146            | 152   |
| 34        | Trichy                               | 11083                   | 10212      | 715             | 156   |
| 35        | Vellore                              | 15738                   | 14617      | 867             | 254   |
| 36        | Villupuram                           | 12258                   | 11560      | 598             | 100   |
| 37        | Virudhunagar                         | 14677                   | 14239      | 225             | 213   |
| 38        | Airport Surveillance (International) | 924                     | 921        | 2               | 1     |
| 39        | Airport Surveillance<br>(Domestic)   | 975                     | 942        | 33              | 0     |
| 40        | Railway Surveillance                 | 428                     | 426        | 2               | 0     |
|           | Grand Total                          | 6,35,855                | 5,80,736   | 45,135          | 9,984 |