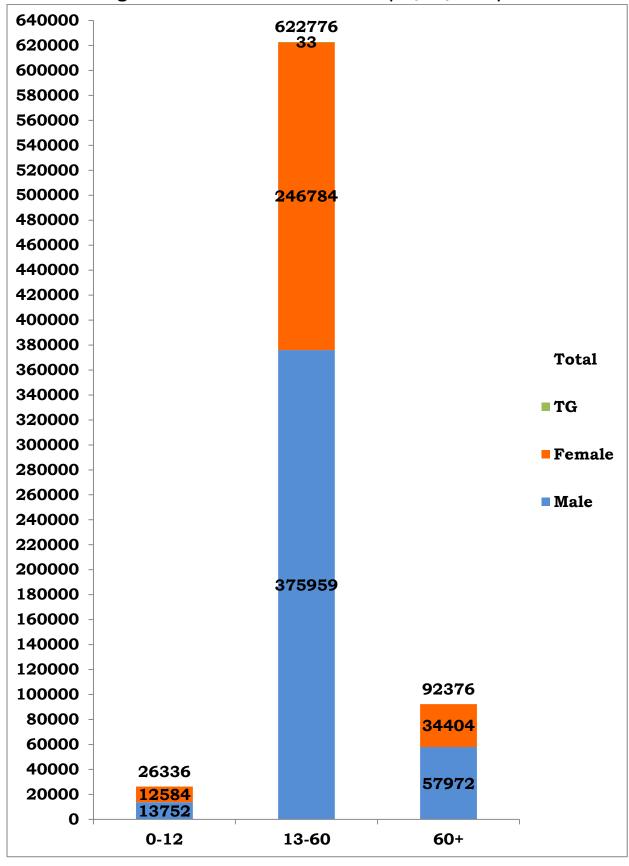

## Age and Sex distribution till date (07/11/2020)

Tamil Nadu COVID 19 - District Wise Case Details\* (07/11/2020)

| S1.<br>No | District                             | Total Positive<br>Cases | Discharged | Active<br>Cases | Death  |
|-----------|--------------------------------------|-------------------------|------------|-----------------|--------|
| 1         | Ariyalur                             | 4439                    | 4332       | 60              | 47     |
| 2         | Chengalpattu                         | 44729                   | 43098      | 938             | 693    |
| 3         | Chennai                              | 204258                  | 194616     | 5931            | 3711   |
| 4         | Coimbatore                           | 44889                   | 43317      | 1000            | 572    |
| 5         | Cuddalore                            | 23494                   | 23002      | 220             | 272    |
| 6         | Dharmapuri                           | 5748                    | 5489       | 209             | 50     |
| 7         | Dindigul                             | 9916                    | 9605       | 124             | 187    |
| 8         | Erode                                | 10983                   | 10051      | 799             | 133    |
| 9         | Kallakurichi                         | 10405                   | 10150      | 150             | 105    |
| 10        | Kancheepuram                         | 26121                   | 25307      | 411             | 403    |
| 11        | Kanyakumari                          | 15188                   | 14692      | 249             | 247    |
| 12        | Karur                                | 4353                    | 4008       | 300             | 45     |
| 13        | Krishnagiri                          | 6805                    | 6369       | 329             | 107    |
| 14        | Madurai                              | 19016                   | 18180      | 412             | 424    |
| 15        | Nagapattinam                         | 6955                    | 6509       | 325             | 121    |
| 16        | Namakkal                             | 9469                    | 8958       | 415             | 96     |
| 17        | Nilgiris                             | 6900                    | 6577       | 283             | 40     |
| 18        | Perambalur                           | 2191                    | 2126       | 44              | 21     |
| 19        | Pudukottai                           | 10769                   | 10416      | 201             | 152    |
| 20        | Ramanathapuram                       | 6077                    | 5875       | 72              | 130    |
| 21        | Ranipet                              | 15100                   | 14634      | 289             | 177    |
| 22        | Salem                                | 28075                   | 26453      | 1197            | 425    |
| 23        | Sivagangai                           | 6013                    | 5754       | 133             | 126    |
| 24        | Tenkasi                              | 7882                    | 7665       | 62              | 155    |
| 25        | Thanjavur                            | 15685                   | 15194      | 270             | 221    |
| 26        | Theni                                | 16333                   | 16078      | 62              | 193    |
| 27        | Thirupathur                          | 6847                    | 6566       | 162             | 119    |
| 28        | Thiruvallur                          | 38769                   | 37127      | 1012            | 630    |
| 29        | Thiruvannamalai                      | 17920                   | 17327      | 328             | 265    |
| 30        | Thiruvarur                           | 9922                    | 9498       | 323             | 101    |
| 31        | Thoothukudi                          | 15294                   | 14787      | 374             | 133    |
| 32        | Tirunelveli                          | 14398                   | 13953      | 237             | 208    |
| 33        | Tiruppur                             | 13559                   | 12326      | 1037            | 196    |
| 34        | Trichy                               | 12777                   | 12274      | 333             | 170    |
| 35        | Vellore                              | 18293                   | 17647      | 331             | 315    |
| 36        | Villupuram                           | 14028                   | 13665      | 253             | 110    |
| 37        | Virudhunagar                         | 15553                   | 15242      | 89              | 222    |
| 38        | Airport Surveillance (International) | 925                     | 922        | 2               | 1      |
| 39        | Airport Surveillance (Domestic)      | 982                     | 981        | 0               | 1      |
| 40        | Railway Surveillance                 | 428                     | 428        | 0               | 0      |
|           | Grand Total                          | 7,41,488                | 7,11,198   | 18,966          | 11,324 |
|           |                                      | , -,                    | , ,        | - ,             | ,      |