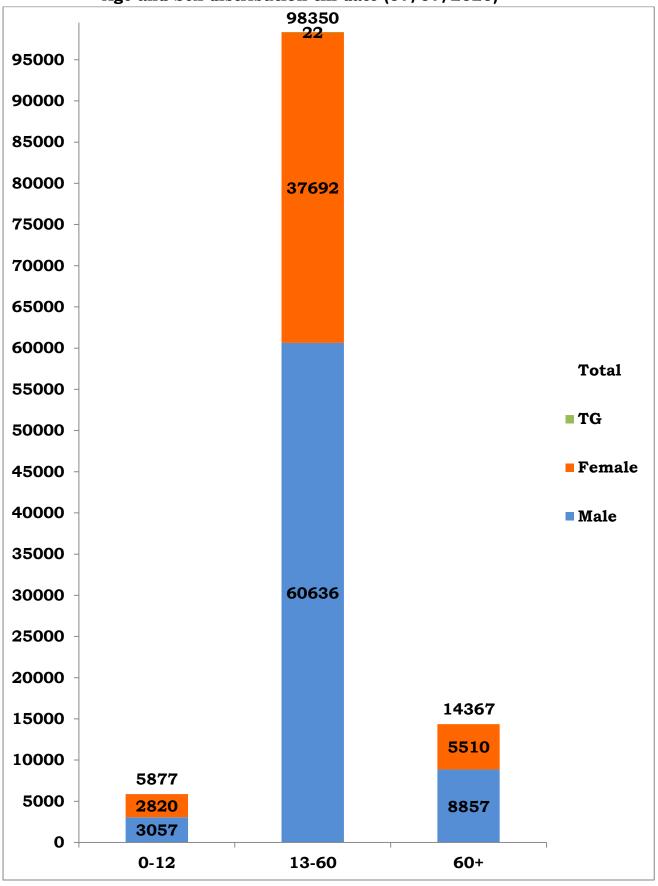

#### Age and Sex distribution till date (07/07/2020)

Tamil Nadu COVID 19 - District Wise Case Details (07/07/2020)

| S1.<br>No | District                        | Total Positive<br>Cases | Discharged | Active<br>Cases | Death         |
|-----------|---------------------------------|-------------------------|------------|-----------------|---------------|
| 1         | Ariyalur                        | 475                     | 452        | 23              | 0             |
| 2         | Chengalpattu                    | 6942                    | 3954       | 2851            | 136#          |
| 3         | Chennai                         | 71230                   | 47735      | 22374           | 1120*\$       |
| 4         | Coimbatore                      | 839                     | 288        | 548             | 2*            |
| 5         | Cuddalore                       | 1342                    | 927        | 410             | 5             |
| 6         | Dharmapuri                      | 124                     | 69         | 54              | 1             |
| 7         | Dindigul                        | 730                     | 365        | 358             | 7             |
| 8         | Erode                           | 286                     | 85         | 196             | 5             |
| 9         | Kallakurichi                    | 1274                    | 716        | 554             | 4             |
| 10        | Kancheepuram                    | 2836                    | 1137       | 1663            | 36            |
| 11        | Kanyakumari                     | 757                     | 315        | 438             | 4             |
| 12        | Karur                           | 174                     | 126        | 45              | 3             |
| 13        | Krishnagiri                     | 203                     | 83         | 118             | 2             |
| 14        | Madurai                         | 4674                    | 1111       | 3486            | 77            |
| 15        | Nagapattinam                    | 314                     | 130        | 184             | 0             |
| 16        | Namakkal                        | 118                     | 91         | 26              | 1             |
| 17        | Nilgiris                        | 150                     | 49         | 101             | 0             |
| 18        | Perambalur                      | 170                     | 156        | 14              | 0             |
| 19        | Pudukottai                      | 418                     | 165        | 247             | 6             |
| 20        | Ramanathapuram                  | 1479                    | 504        | 953             | 22            |
| 21        | Ranipet                         | 1312                    | 604        | 703             | 5             |
| 22        | Salem                           | 1340                    | 466        | 869             | 5             |
| 23        | Sivagangai                      | 576                     | 281        | 288             | 7             |
| 24        | Tenkasi                         | 530                     | 256        | 273             | 1             |
| 25        | Thanjavur                       | 533                     | 359        | 172             | 2             |
| 26        | Theni                           | 1222                    | 422        | 793             | 7             |
| 27        | Thirupathur                     | 322                     | 138        | 184             | 0             |
| 28        | Thiruvallur                     | 5205                    | 3356       | 1744            | 105 <b>\$</b> |
| 29        | Thiruvannamalai                 | 2633                    | 1304       | 1311            | 18            |
| 30        | Thiruvarur                      | 576                     | 370        | 206             | 0             |
| 31        | Thoothukudi                     | 1416                    | 875        | 535             | 6             |
| 32        | Tirunelveli                     | 1295                    | 695        | 591             | 9             |
| 33        | Tiruppur                        | 237                     | 141        | 96              | 0             |
| 34        | Trichy                          | 1059                    | 619        | 435             | 5             |
| 35        | Vellore                         | 2097                    | 771        | 1320            | 6             |
| 36        | Villupuram                      | 1233                    | 728        | 487             | 18            |
| 37        | Virudhunagar                    | 1228                    | 548        | 670             | 10            |
| 38        | Airport Surveillance            | 448                     | 240        | 207             | 1             |
| 50        | (International)                 | 740                     | 240        | 201             | 1             |
| 39        | Airport Surveillance (Domestic) | 376                     | 161        | 215             | 0             |
| 40        | Railway Surveillance            | 421                     | 324        | 97              | 0             |
|           | Grand Total                     | 1,18,594                | 71,116     | 45,839          | 1,636         |