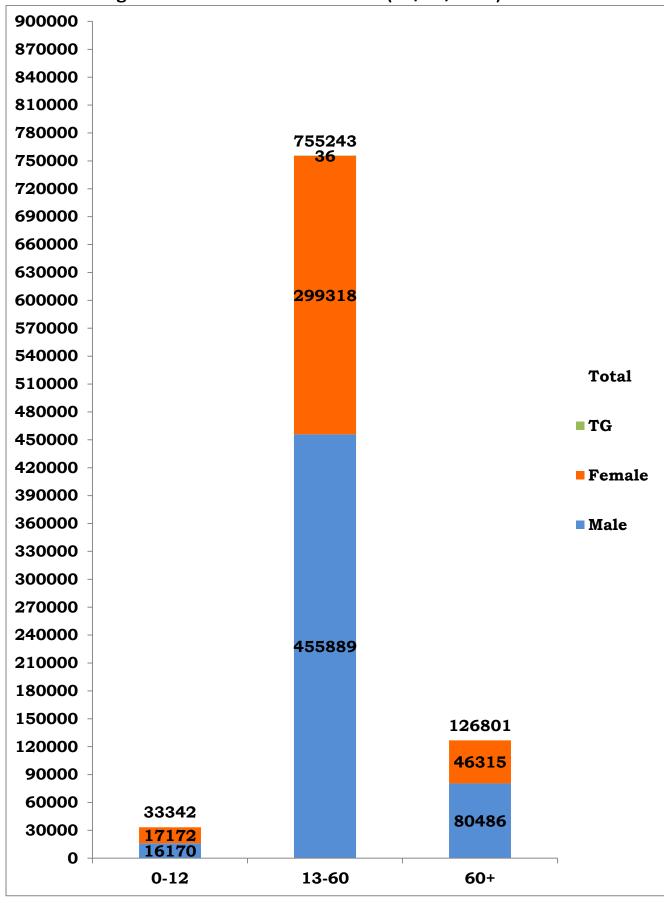

<sup>\*</sup>Note: Figures are reconciled to the respective districts based on detailed epidemiological investigation.

Age and Sex distribution till date (08/04/2021)

Tamil Nadu COVID 19 - District Wise Case Details\* (08/04/2021)