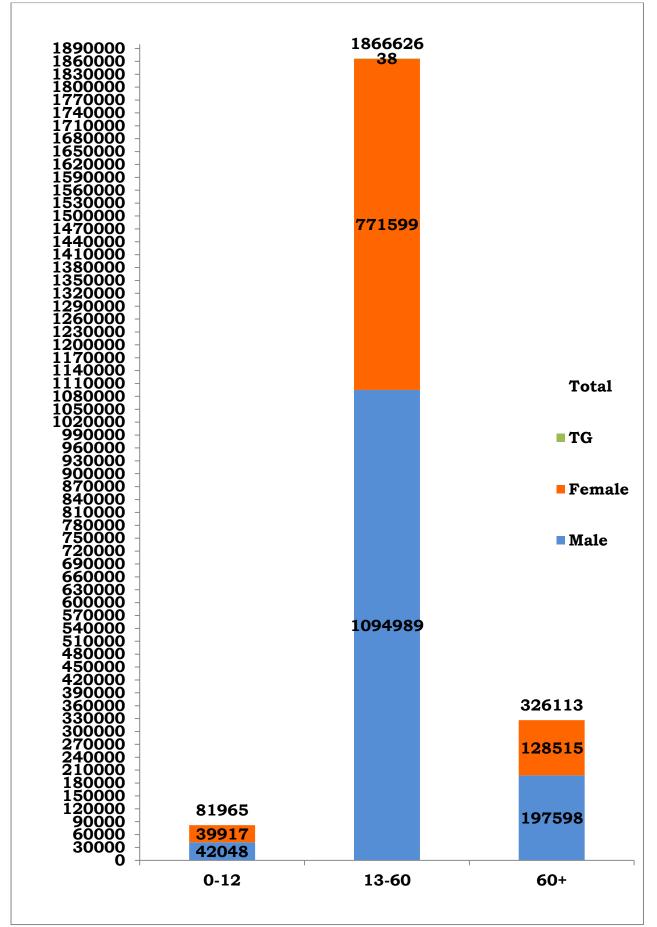

|            |            |            |            |            |  |  |
| 40          | Railway Surveillance                                                                                                                                    | 0          | 0          | 428        | 0          | 428        |  |  |
|             | Grand Total     22,48,177     18,022     8,504     1     22,74,704       *Note:     Figures are recording to the recreative districts based on detailed |            |            |            |            |            |  |  |

## District wise abstract of COVID-19 positive cases\* (08/06/2021)

\*Note: Figures are reconciled to the respective districts based on detailed epidemiological investigation.



| <b>Sl.</b><br><b>No</b><br>1<br>2<br>3<br>4 | <b>District</b><br>Ariyalur<br>Chengalpattu | Total Positive<br>Cases<br>13039 | Discharged | Active<br>Cases | Death  |
|---------------------------------------------|---------------------------------------------|----------------------------------|------------|-----------------|--------|
| 2<br>3                                      | Chengalpattu                                | 13039                            |            |                 |        |
| 3                                           |                                             | ====>                            | 11117      | 1768            | 154    |
|                                             |                                             | 147996