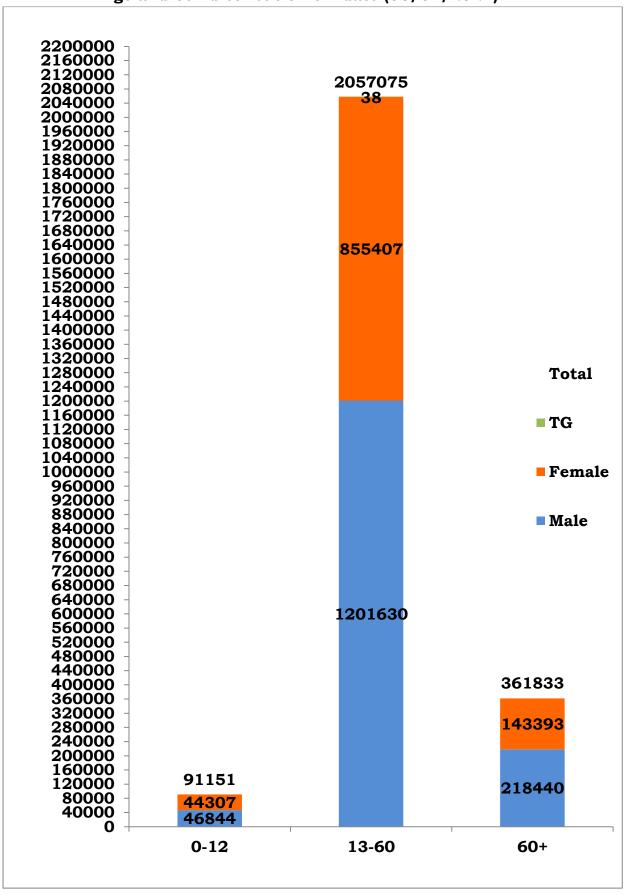

#### Age and Sex distribution till date (08/07/2021)

Tamil Nadu COVID 19 - District Wise Case Details\* (08/07/2021)

| S1.<br>No | District                        | Total Positive<br>Cases | Discharged | Active<br>Cases | Death |
|-----------|---------------------------------|-------------------------|------------|-----------------|-------|
| 1         | Ariyalur                        | 15247                   | 14572      | 455             | 220   |
| 2         | Chengalpattu                    | 158570                  | 154602     | 1595            | 2373  |
| 3         | Chennai                         | 534310                  | 524408     | 1657            | 8245  |
| 4         | Coimbatore                      | 223861                  | 217812     | 3957            | 2092  |
| 5         | Cuddalore                       | 58669                   | 56944      | 946             | 779   |
| 6         | Dharmapuri                      | 25199                   | 24181      | 799             | 219   |
| 7         | Dindigul                        | 31821                   | 30882      | 334             | 605   |
| 8         | Erode                           | 91108                   | 87067      | 3430            | 611   |
| 9         | Kallakurichi                    | 27799                   | 26750      | 852             | 197   |
| 10        | Kancheepuram                    | 70732                   | 69018      | 524             | 1190  |
| 11        | Kanyakumari                     | 59427                   | 57707      | 720             | 1000  |
| 12        | Karur                           | 22291                   | 21669      | 276             | 346   |
| 13        | Krishnagiri                     | 40546                   | 39502      | 734             | 310   |
| 14        | Madurai                         | 72852                   | 71111      | 603             | 1138  |
| 15        | Mayiladuthurai                  | 20399                   | 19867      | 275             | 257   |
| 16        | Nagapattinam                    | 18015                   | 17446      | 292             | 277   |
| 17        | Namakkal                        | 45658                   | 44277      | 953             | 428   |
| 18        | Nilgiris                        | 29112                   | 28087      | 858             | 167   |
| 19        | Perambalur                      | 11223                   | 10845      | 174             | 204   |
| 20        | Pudukottai                      | 27434                   | 26597      | 497             | 340   |
| 21        | Ramanathapuram                  | 19777                   | 19291      | 147             | 339   |
| 22        | Ranipet                         | 41337                   | 40122      | 483             | 732   |
| 23        | Salem                           | 90306                   | 86641      | 2172            | 1493  |
| 24        | Sivagangai                      | 18104                   | 17438      | 473             | 193   |
| 25        | Tenkasi                         | 26559                   | 25843      | 242             | 474   |
| 26        | Thanjavur                       | 65121                   | 62575      | 1742            | 804   |
| 27        | Theni                           | 42548                   | 41754      | 291             | 503   |
| 28        | Thirupathur                     | 27732                   | 26924      | 226             | 582   |
| 29        | Thiruvallur                     | 111803                  | 109194     | 890             | 1719  |
| 30        | Thiruvannamalai                 | 50440                   | 48591      | 1234            | 615   |
| 31        | Thiruvarur                      | 37178                   | 36394      | 436             | 348   |
| 32        | Thoothukudi                     | 54526                   | 53730      | 416             | 380   |
| 33        | Tirunelveli                     | 47364                   | 46659      | 288             | 417   |
| 34        | Tiruppur                        | 84703                   | 82208      | 1711            | 784   |
| 35        | Trichy                          | 70575                   | 68096      | 1544            | 935   |
| 36        | Vellore                         | 47279                   | 45794      | 419             | 1066  |
| 37        | Villupuram                      | 42951                   | 42088      | 529             | 334   |
| 38        | Virudhunagar                    | 44974                   | 43951      | 488             | 535   |
| 39        | Airport Surveillance            | 1006                    | 1002       | 3               | 1     |
|           | (International)                 |                         |            |                 |       |
| 40        | Airport Surveillance (Domestic) | 1075                    | 1074       | 0               | 1     |
| 41        | Railway Surveillance            | 428                     | 428        | 0               | 0     |
|           |                                 |                         |            |                 |       |