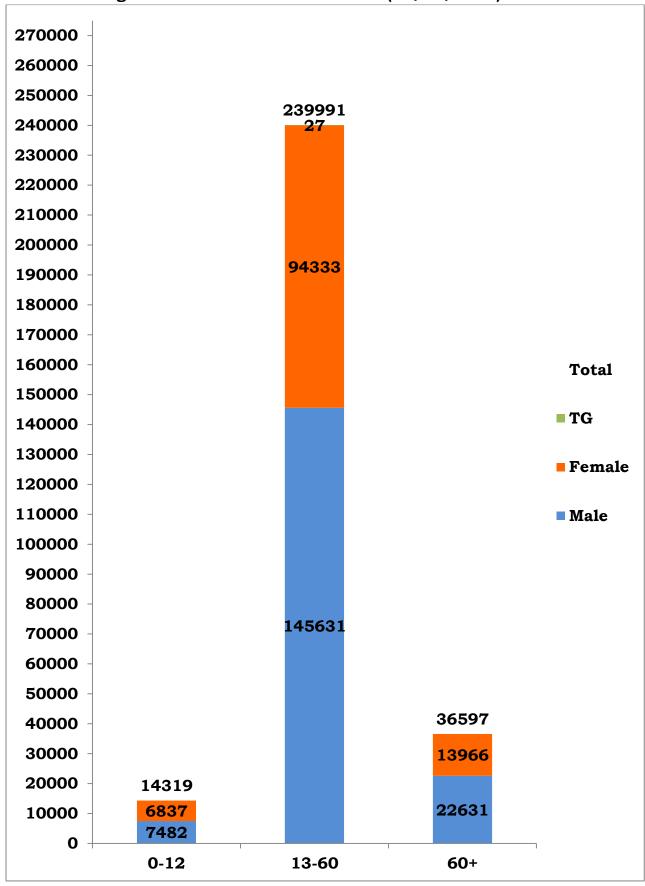

#### Age and Sex distribution till date (08/08/2020)

Tamil Nadu COVID 19 - District Wise Case Details\* (08/08/2020)

| S1.<br>No | District                        | Total Positive<br>Cases | Discharged | Active<br>Cases | Death |
|-----------|---------------------------------|-------------------------|------------|-----------------|-------|
| 1         | Ariyalur                        | 1245                    | 970        | 263             | 12    |
| 2         | Chengalpattu                    | 17411                   | 14420      | 2689            | 302   |
| 3         | Chennai                         | 108124                  | 94100      | 11734           | 2290  |
| 4         | Coimbatore                      | 6450                    | 4695       | 1643            | 112   |
| 5         | Cuddalore                       | 4628                    | 2502       | 2071            | 55    |
| 6         | Dharmapuri                      | 851                     | 751        | 92              | 8     |
| 7         | Dindigul                        | 3747                    | 2877       | 803             | 67    |
| 8         | Erode                           | 1012                    | 664        | 332             | 16    |
| 9         | Kallakurichi                    | 4394                    | 3545       | 814             | 35    |
| 10        | Kancheepuram                    | 11422                   | 8507       | 2769            | 146   |
| 11        | Kanyakumari                     | 6222                    | 4257       | 1896            | 69    |
| 12        | Karur                           | 738                     | 461        | 265             | 12    |
| 13        | Krishnagiri                     | 1361                    | 901        | 439             | 21    |
| 14        | Madurai                         | 11898                   | 9989       | 1627            | 282   |
| 15        | Nagapattinam                    | 1076                    | 574        | 491             | 11    |
| 16        | Namakkal                        | 953                     | 608        | 333             | 12    |
| 17        | Nilgiris                        | 948                     | 788        | 157             | 3     |
| 18        | Perambalur                      | 686                     | 468        | 209             | 9     |
| 19        | Pudukottai                      | 3050                    | 2028       | 986             | 36    |
| 20        | Ramanathapuram                  | 3585                    | 3103       | 409             | 73    |
| 21        | Ranipet                         | 6744                    | 5287       | 1409            | 48    |
| 22        | Salem                           | 4458                    | 3428       | 978             | 52    |
| 23        | Sivagangai                      | 2887                    | 2375       | 451             | 61    |
| 24        | Tenkasi                         | 2952                    | 1876       | 1032            | 44    |
| 25        | Thanjavur                       | 3934                    | 2715       | 1177            | 42    |
| 26        | Theni                           | 7538                    | 4596       | 2851            | 91    |
| 27        | Thirupathur                     | 1552                    | 1016       | 506             | 30    |
| 28        | Thiruvallur                     | 16612                   | 12929      | 3403            | 280   |
| 29        | Thiruvannamalai                 | 7610                    | 5806       | 1715            | 89    |
| 30        | Thiruvarur                      | 1947                    | 1714       | 221             | 12    |
| 31        | Thoothukudi                     | 8905                    | 7026       | 1810            | 69    |
| 32        | Tirunelveli                     | 6425                    | 4042       | 2308            | 75    |
| 33        | Tiruppur                        | 1106                    | 776        | 309             | 21    |
| 34        | Trichy                          | 5032                    | 3660       | 1303            | 69    |
| 35        | Vellore                         | 7206                    | 5831       | 1287            | 88    |
| 36        | Villupuram                      | 4463                    | 3879       | 540             | 44    |
| 37        | Virudhunagar                    | 9773                    | 7728       | 1924            | 121   |
| 38        | Airport Surveillance            | 853                     | 776        | 76              | 1     |
|           | (International)                 |                         | ,,,        | , ,             |       |
| 39        | Airport Surveillance (Domestic) | 683                     | 526        | 157             | 0     |
| 40        | Railway Surveillance            | 426                     | 424        | 2               | 0     |
|           | Grand Total                     | 2,90,907                | 2,32,618   | 53,481          | 4,808 |