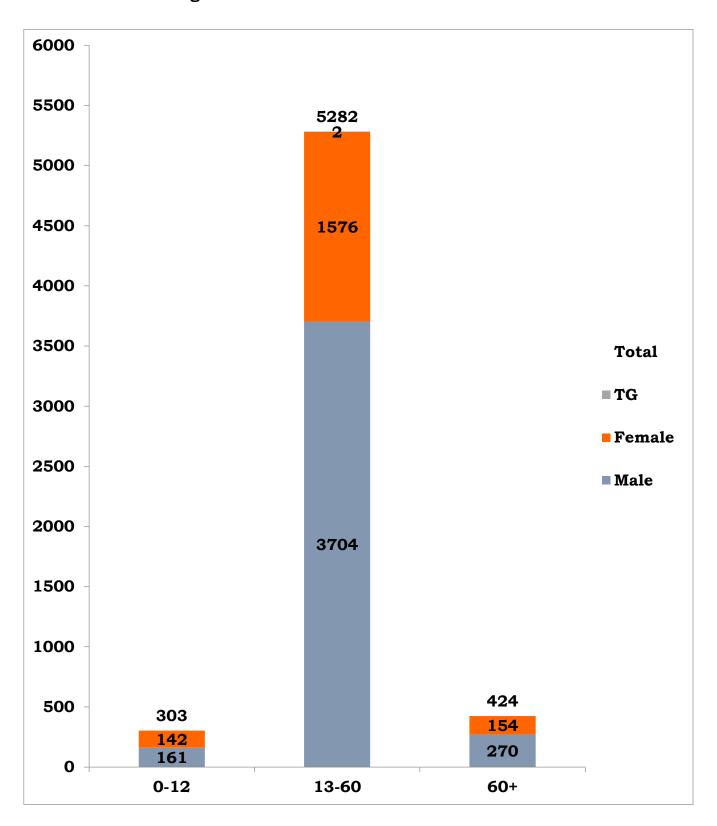

| s.no | COVID-19 STATISTICS                                                                  | DETAILS                     |
|------|--------------------------------------------------------------------------------------|-----------------------------|
| 1    | Number of active cases on date                                                       | 4,361*                      |
| 2    | Total Number of persons tested positive today/ till date                             | 600#/ 6,009                 |
| 3    | No of Male / Female / Transgender tested positive today                              | 405/ 195/ 0                 |
| 4    | No of Male / Female / Transgender tested positive till date                          | 4,135/ 1,872/ 2             |
| 5    | Total Number of samples tested today/ till date                                      | 13,980/<br>2,16,416         |
| 6    | Total Number of persons tested today/ till date                                      | 13,833/<br>2,06,407         |
| 7    | Number of functioning COVID -19 testing facilities in Tamil<br>Nadu                  | 52 (36 Govt+<br>16 Private) |
| 8    | Number of COVID-19 positive patients discharged following treatment today/ till date | 58/ 1,605                   |
| 9    | Number of COVID-19 suspected individuals in isolation ward admission                 | 4,201                       |
| 10   | Total number of deaths today/ till date                                              | 3 / 40                      |