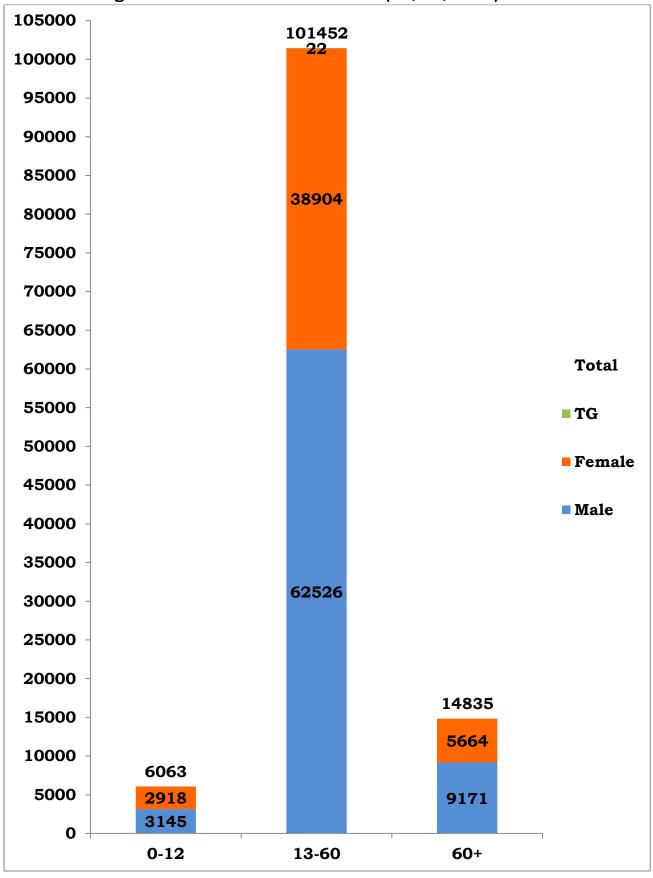

#### Age and Sex distribution till date (08/07/2020)

Tamil Nadu COVID 19 - District Wise Case Details (08/07/2020)

| S1.<br>No | District                             | Total Positive<br>Cases | Discharged | Active<br>Cases | Death |
|-----------|--------------------------------------|-------------------------|------------|-----------------|-------|
| 1         | Ariyalur                             | 487                     | 457        | 30              | 0     |
| 2         | Chengalpattu                         | 7215                    | 4045       | 3031            | 138#  |
| 3         | Chennai                              | 72500                   | 49587      | 21766           | 1146* |
| 4         | Coimbatore                           | 927                     | 308        | 615             | 3*    |
| 5         | Cuddalore                            | 1413                    | 968        | 440             | 5     |
| 6         | Dharmapuri                           | 156                     | 69         | 86              | 1     |
| 7         | Dindigul                             | 739                     | 410        | 321             | 8     |
| 8         | Erode                                | 296                     | 85         | 206             | 5     |
| 9         | Kallakurichi                         | 1285                    | 737        | 544             | 4     |
| 10        | Kancheepuram                         | 2970                    | 1177       | 1755            | 38    |
| 11        | Kanyakumari                          | 872                     | 336        | 532             | 4     |
| 12        | Karur                                | 182                     | 130        | 49              | 3     |
| 13        | Krishnagiri                          | 217                     | 83         | 131             | 3     |
| 14        | Madurai                              | 5057                    | 1160       | 3811            | 86    |
| 15        | Nagapattinam                         | 325                     | 163        | 162             | 0     |
| 16        | Namakkal                             | 130                     | 91         | 38              | 1     |
| 17        | Nilgiris                             | 160                     | 49         | 111             | 0     |
| 18        | Perambalur                           | 173                     | 158        | 15              | 0     |
| 19        | Pudukottai                           | 449                     | 186        | 256             | 7     |
| 20        | Ramanathapuram                       | 1544                    | 546        | 975             | 23    |
| 21        | Ranipet                              | 1325                    | 661        | 654             | 10    |
| 22        | Salem                                | 1409                    | 576        | 827             | 6     |
| 23        | Sivagangai                           | 611                     | 348        | 254             | 9     |
| 24        | Tenkasi                              | 558                     | 299        | 258             | 1     |
| 25        | Thanjavur                            | 544                     | 371        | 170             | 3     |
| 26        | Theni                                | 1297                    | 439        | 847             | 11    |
| 27        | Thirupathur                          | 332                     | 155        | 177             | 0     |
| 28        | Thiruvallur                          | 5507                    | 3457       | 1939            | 111   |
| 29        | Thiruvannamalai                      | 2688                    | 1403       | 1267            | 18    |
| 30        | Thiruvarur                           | 614                     | 386        | 228             | 0     |
| 31        | Thoothukudi                          | 1558                    | 923        | 629             | 6     |
| 32        | Tirunelveli                          | 1300                    | 702        | 589             | 9     |
| 33        | Tiruppur                             | 262                     | 150        | 112             | 0     |
| 34        | Trichy                               | 1077                    | 639        | 432             | 6     |
| 35        | Vellore                              | 2258                    | 818        | 1434            | 6     |
| 36        | Villupuram                           | 1339                    | 760        | 561             | 18    |
| 37        | Virudhunagar                         | 1298                    | 602        | 686             | 10    |
| 38        | Airport Surveillance (International) | 476                     | 245        | 230             | 1     |
| 39        | Airport Surveillance<br>(Domestic)   | 379                     | 164        | 215             | 0     |
| 40        | Railway Surveillance                 | 421                     | 324        | 97              | 0     |
|           | Grand Total                          | 1,22,350                | 74,167     | 46,480          | 1,700 |