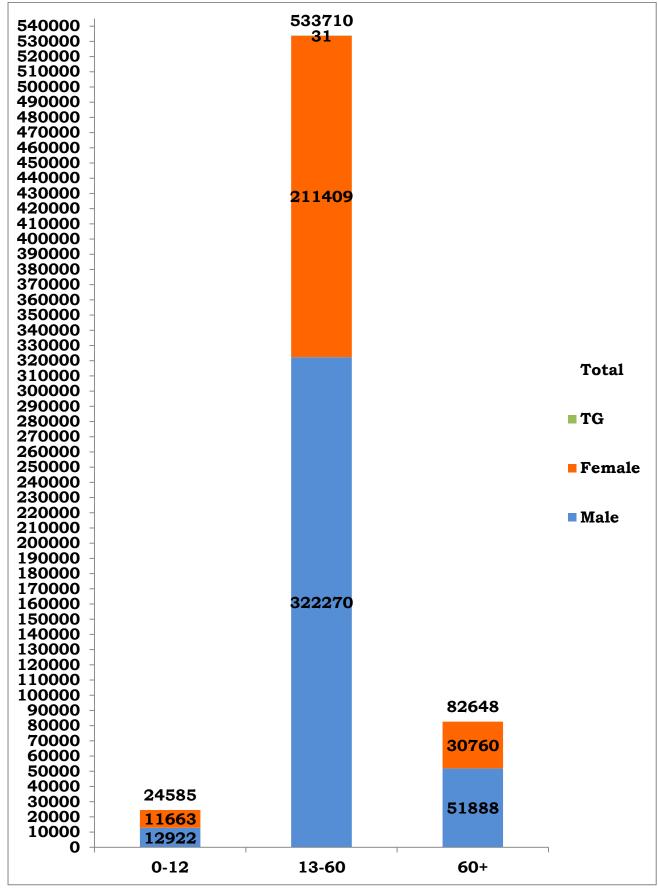

## District wise abstract of COVID-19 positive cases\* (08/10/2020)

\*Note: Figures are reconciled to the respective districts based on detailed epidemiological investigation.

Age and Sex distribution till date (08/10/2020)

| <b>.</b>  |                                         |                         |            |                 |        |  |  |
|-----------|-----------------------------------------|-------------------------|------------|-----------------|--------|--|--|
| S1.<br>No | District                                | Total Positive<br>Cases | Discharged | Active<br>Cases | Death  |  |  |
| 1         | Ariyalur                                | 4007                    | 3764       | 200             | 43     |  |  |
| 2         | Chengalpattu                            | 38487                   | 35294      | 2609            | 584    |  |  |
| 3         | Chennai                                 | 178108                  | 161477     | 13280           | 3351   |  |  |
| 4         | Coimbatore                              | 35933                   | 30690      | 4764            | 479    |  |  |
| 5         | Cuddalore                               | 21281                   | 19812      | 1225            | 244    |  |  |
| 6         | Dharmapuri                              | 4382                    | 3626       | 724             | 32     |  |  |
| 7         | Dindigul                                | 9196                    | 8624       | 401             | 171    |  |  |
| 8         | Erode                                   | 7837                    | 6668       | 1073            | 96     |  |  |
| 9         | Kallakurichi                            | 9547                    | 9104       | 344             | 99     |  |  |
| 10        | Kancheepuram                            | 23120                   | 21899      | 880             | 341    |  |  |
| 11        | Kanyakumari                             | 13504                   | 12446      | 828             | 230    |  |  |
| 12        | Karur                                   | 3433                    | 2986       | 406             | 41     |  |  |
| 13        | Krishnagiri                             | 5218                    | 4392       | 751             | 75     |  |  |
| 14        | Madurai                                 | 17214                   | 16105      | 714             | 395    |  |  |
| 15        | Nagapattinam                            | 5661                    | 5090       | 484             | 87     |  |  |
| 16        | Namakkal                                | 6669                    | 5548       | 1035            | 86     |  |  |
| 17        | Nilgiris                                | 5032                    | 4190       | 813             | 29     |  |  |
| 18        | Perambalur                              | 1951                    | 1834       | 97              | 20     |  |  |
| 19        | Pudukottai                              | 9711                    | 8946       | 619             | 146    |  |  |
| 20        | Ramanathapuram                          | 5678                    | 5402       | 156             | 120    |  |  |
| 21        | Ranipet                                 | 13906                   | 13394      | 345             | 167    |  |  |
| 22        | Salem                                   | 22408                   | 19737      | 2306            | 365    |  |  |
| 23        | Sivagangai                              | 5408                    | 5085       | 201             | 122    |  |  |
| 24        | Tenkasi                                 | 7558                    | 7174       | 239             | 145    |  |  |
| 25        | Thanjavur                               | 13108                   | 11670      | 1243            | 195    |  |  |
| 26        | Theni                                   | 15425                   | 14773      | 469             | 183    |  |  |
| 27        | Thirupathur                             | 5543                    | 4996       | 441             | 106    |  |  |
| 28        | Thiruvallur                             | 34154                   | 31971      | 1610            | 573    |  |  |
| 29        | Thiruvannamalai                         | 16289                   | 15309      | 740             | 240    |  |  |
| 30        | Thiruvarur                              | 8099                    | 7338       | 683             | 78     |  |  |
| 31        | Thoothukudi                             | 13916                   | 13286      | 507             | 123    |  |  |
| 32        | Tirunelveli                             | 13300                   | 12350      | 750             | 200    |  |  |
| 33        | Tiruppur                                | 9499                    | 8189       | 1156            | 154    |  |  |
| 34        | Trichy                                  | 11149                   | 10297      | 696             | 156    |  |  |
| 35        | Vellore                                 | 15868                   | 14724      | 883             | 261    |  |  |
| 36        | Villupuram                              | 12311                   | 11704      | 507             | 100    |  |  |
| 37        | Virudhunagar                            | 14702                   | 14266      | 222             | 214    |  |  |
| 38        | Airport Surveillance<br>(International) | 924                     | 921        | 2               | 1      |  |  |
| 39        | Airport Surveillance<br>(Domestic)      | 979                     | 947        | 32              | 0      |  |  |
| 40        | Railway Surveillance                    | 428                     | 426        | 2               | 0      |  |  |
| -         | Grand Total                             | 6,40,943                | 5,86,454   | 44,437          | 10,052 |  |  |
|           | Grand Total                             | 6,40,943                | 5,86,454   | 44,437          | 10,0   |  |  |