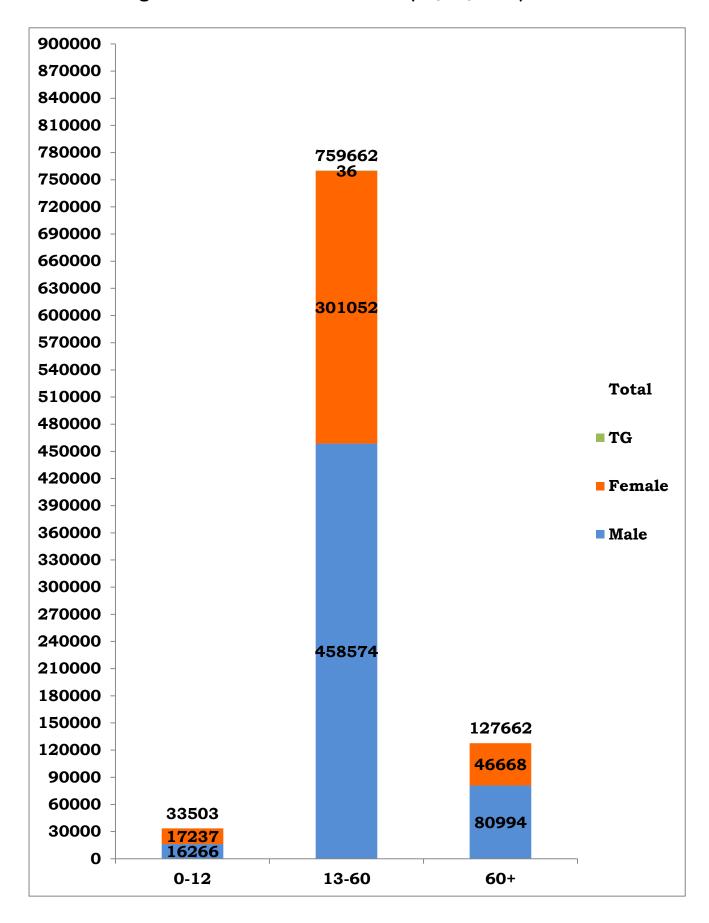

### Age and Sex distribution till date (09/04/2021)

Tamil Nadu COVID 19 - District Wise Case Details\* (09/04/2021)

| S1.<br>No | District                        | Total Positive<br>Cases | Discharged | Active<br>Cases | Death  |
|-----------|---------------------------------|-------------------------|------------|-----------------|--------|
| 1         | Ariyalur                        | 4895                    | 4777       | 69              | 49     |
| 2         | Chengalpattu                    | 59513                   | 55591      | 3083            | 839    |
| 3         | Chennai                         | 261072                  | 243909     | 12861           | 4302   |
| 4         | Coimbatore                      | 62070                   | 57982      | 3389            | 699    |
| 5         | Cuddalore                       | 26340                   | 25465      | 583             | 292    |
| 6         | Dharmapuri                      | 6977                    | 6722       | 200             | 55     |
| 7         | Dindigul                        | 12317                   | 11736      | 379             | 202    |
| 8         | Erode                           | 15750                   | 15227      | 373             | 150    |
| 9         | Kallakurichi                    | 11081                   | 10848      | 125             | 108    |
| 10        | Kancheepuram                    | 31555                   | 30296      | 794             | 465    |
| 11        | Kanyakumari                     | 17891                   | 17264      | 362             | 265    |
| 12        | Karur                           | 5791                    | 5619       | 120             | 52     |
| 13        | Krishnagiri                     | 8926                    | 8390       | 417             | 119    |
| 14        | Madurai                         | 22617                   | 21252      | 895             | 470    |
| 15        | Nagapattinam                    | 9867                    | 9018       | 703             | 146    |
| 16        | Namakkal                        | 12388                   | 12011      | 266             | 111    |
| 17        | Nilgiris                        | 8869                    | 8628       | 191             | 50     |
| 18        | Perambalur                      | 2335                    | 2290       | 24              | 21     |
| 19        | Pudukottai                      | 12096                   | 11731      | 205             | 160    |
| 20        | Ramanathapuram                  | 6693                    | 6415       | 140             | 138    |
| 21        | Ranipet                         | 16779                   | 16285      | 304             | 190    |
| 22        | Salem                           | 34189                   | 33158      | 562             | 469    |
| 23        | Sivagangai                      | 7239                    | 6873       | 239             | 127    |
| 24        | Tenkasi                         | 8930                    | 8544       | 225             | 161    |
| 25        | Thanjavur                       | 20867                   | 19712      | 874             | 281    |
| 26        | Theni                           | 17479                   | 17108      | 164             | 207    |
| 27        | Thirupathur                     | 7970                    | 7708       | 134             | 128    |
| 28        | Thiruvallur                     | 47704                   | 45651      | 1332            | 721    |
| 29        | Thiruvannamalai                 | 20041                   | 19443      | 310             | 288    |
| 30        | Thiruvarur                      | 12629                   | 11954      | 559             | 116    |
| 31        | Thoothukudi                     | 16847                   | 16407      | 296             | 144    |
| 32        | Tirunelveli                     | 16669                   | 15840      | 612             | 217    |
| 33        | Tiruppur                        | 20303                   | 19163      | 912             | 228    |
| 34        | Trichy                          | 16781                   | 15508      | 1083            | 190    |
| 35        | Vellore                         | 22021                   | 21233      | 433             | 355    |
| 36        | Villupuram                      | 15820                   | 15422      | 285             | 113    |
| 37        | Virudhunagar                    | 17044                   | 16680      | 131             | 233    |
| 20        | Airport Surveillance            |                         |            | 10              | _      |
| 38        | (International)                 | 985                     | 966        | 18              | 1      |
| 39        | Airport Surveillance (Domestic) | 1059                    | 1051       | 7               | 1      |
| 40        | Railway Surveillance            | 428                     | 428        | 0               | 0      |
|           | Grand Total                     | 9,20,827                | 8,74,305   | 33,659          | 12,863 |
|           | oto. Figures one reconciled to  | <del></del>             |            | ailad anidamial | •      |