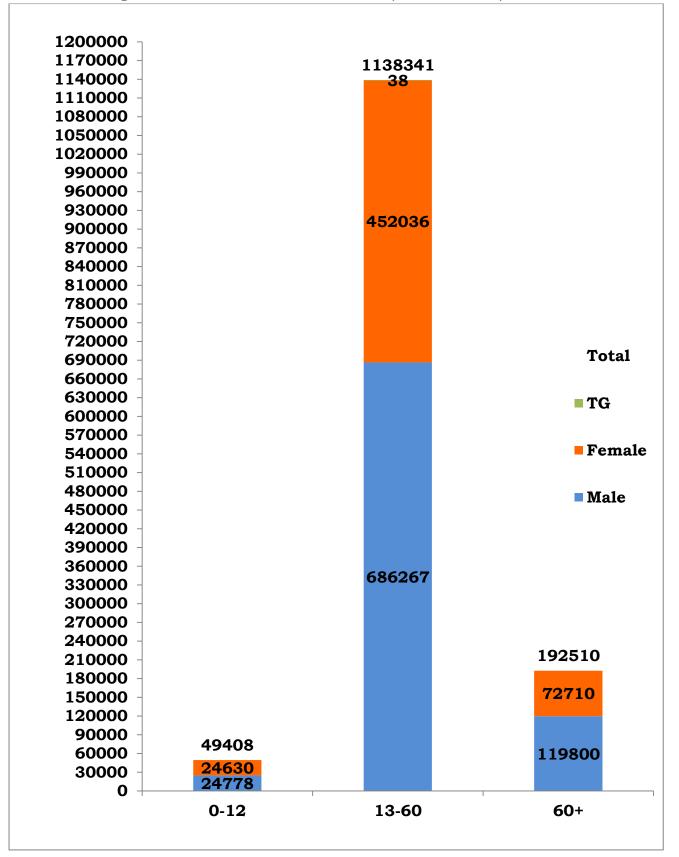

| 21999      | 366        | 104        | 0          | 22469      |
|     | Airport Surveillance               |            |            |            |            |            |
| 38  | (International)                    | 0          | 0          | 1004       | 0          | 1004       |
| 39  | Airport Surveillance<br>(Domestic) | 0          | 0          | 1075       | 0          | 1075       |
| 40  | Railway Surveillance               | 0          | 0          | 428        | 0          | 428        |
| -   | Grand Total                        | 13,43,068  | 28,869     | 8,294      | 28         | 13,80,259  |

## District wise abstract of COVID-19 positive cases\* (09/05/2021)

\*Note: Figures are reconciled to the respective districts based on detailed epidemiological investigation.



| Tamii Nadu COVID 19 – District wise Case Details^ (09/05/2021) |                                         |                         |            |                 |        |
|----------------------------------------------------------------|-----------------------------------------|-------------------------|------------|-----------------|--------|
| S1.<br>No                                                      | District                                | Total Positive<br>Cases | Discharged | Active<br>Cases | Death  |
| 1                                                              | Ariyalur                                | 6316                    | 5752       | 510             | 54     |
| 2                                                              | Chengalpattu