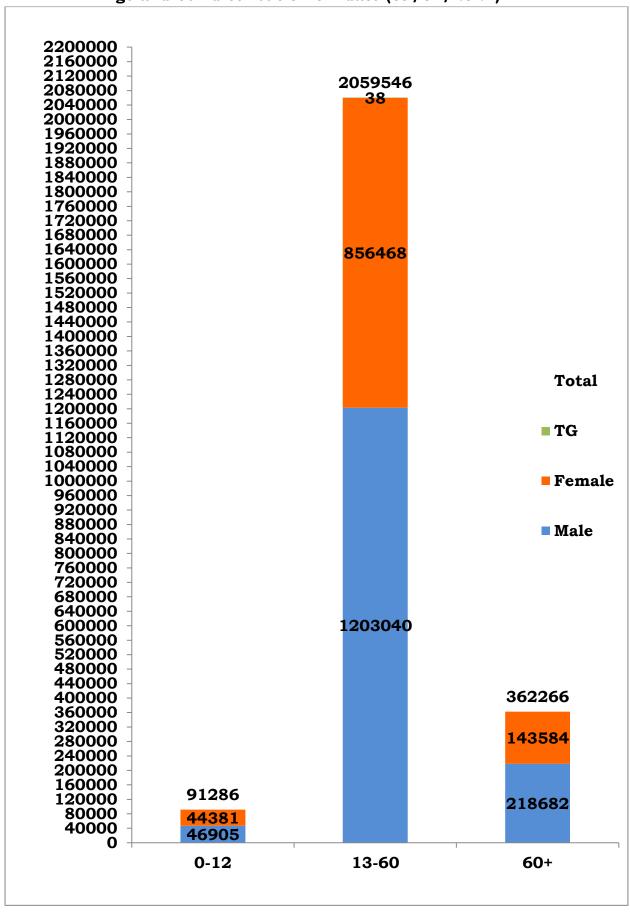

#### Age and Sex distribution till date (09/07/2021)

Tamil Nadu COVID 19 - District Wise Case Details\* (09/07/2021)

| S1.<br>No | District                             | Total Positive<br>Cases | Discharged | Active<br>Cases | Death  |
|-----------|--------------------------------------|-------------------------|------------|-----------------|--------|
| 1         | Ariyalur                             | 15282                   | 14618      | 443             | 221    |
| 2         | Chengalpattu                         | 158729                  | 154890     | 1467            | 2372   |
| 3         | Chennai                              | 534557                  | 524659     | 1646            | 8252   |
| 4         | Coimbatore                           | 224376                  | 218158     | 4121            | 2097   |
| 5         | Cuddalore                            | 58763                   | 57015      | 967             | 781    |
| 6         | Dharmapuri                           | 25267                   | 24244      | 803             | 220    |
| 7         | Dindigul                             | 31822                   | 30917      | 299             | 606    |
| 8         | Erode                                | 91168                   | 87314      | 3242            | 612    |
| 9         | Kallakurichi                         | 27879                   | 26842      | 840             | 197    |
| 10        | Kancheepuram                         | 70779                   | 69067      | 520             | 1192   |
| 11        | Kanyakumari                          | 59447                   | 57765      | 681             | 1001   |
| 12        | Karur                                | 22305                   | 21684      | 275             | 346    |
| 13        | Krishnagiri                          | 40603                   | 39556      | 736             | 311    |
| 14        | Madurai                              | 72897                   | 71172      | 585             | 1140   |
| 15        | Mayiladuthurai                       | 20430                   | 19883      | 290             | 257    |
| 16        | Nagapattinam                         | 18037                   | 17467      | 293             | 277    |
| 17        | Namakkal                             | 45788                   | 44460      | 899             | 429    |
| 18        | Nilgiris                             | 29215                   | 28201      | 845             | 169    |
| 19        | Perambalur                           | 11240                   | 10862      | 172             | 206    |
| 20        | Pudukottai                           | 27460                   | 26635      | 484             | 341    |
| 21        | Ramanathapuram                       | 19785                   | 19303      | 143             | 339    |
| 22        | Ranipet                              | 41381                   | 40178      | 470             | 733    |
| 23        | Salem                                | 90502                   | 86828      | 2175            | 1499   |
| 24        | Sivagangai                           | 18156                   | 17479      | 484             | 193    |
| 25        | Tenkasi                              | 26567                   | 25871      | 220             | 476    |
| 26        | Thanjavur                            | 65197                   | 62749      | 1640            | 808    |
| 27        | Theni                                | 42575                   | 41770      | 299             | 506    |
| 28        | Thirupathur                          | 27756                   | 26935      | 238             | 583    |
| 29        | Thiruvallur                          | 111895                  | 109276     | 898             | 1721   |
| 30        | Thiruvannamalai                      | 50547                   | 48683      | 1246            | 618    |
| 31        | Thiruvarur                           | 37218                   | 36428      | 441             | 349    |
| 32        | Thoothukudi                          | 54559                   | 53745      | 432             | 382    |
| 33        | Tirunelveli                          | 47378                   | 46678      | 283             | 417    |
| 34        | Tiruppur                             | 84975                   | 82527      | 1656            | 792    |
| 35        | Trichy                               | 70702                   | 68222      | 1544            | 936    |
| 36        | Vellore                              | 47326                   | 45855      | 401             | 1070   |
| 37        | Villupuram                           | 43013                   | 42135      | 544             | 334    |
| 38        | Virudhunagar                         | 45013                   | 43977      | 499             | 537    |
| 39        | Airport Surveillance (International) | 1006                    | 1002       | 3               | 1      |
| 40        | Airport Surveillance (Domestic)      | 1075                    | 1074       | 0               | 1      |
| 41        | Railway Surveillance                 | 428                     | 428        | 0               | 0      |
|           | Grand Total                          | 25,13,098               | 24,46,552  | 33,224          | 33,322 |